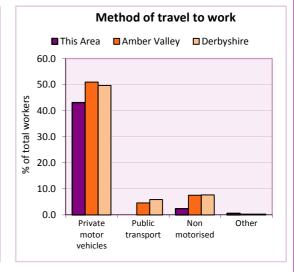

## Travel to Work

| Method of travel to    | Number of | % of a    | all people 16- | 74         |
|------------------------|-----------|-----------|----------------|------------|
| work                   | people    | This Area | A. Valley      | Derbyshire |
| Work at or from home   | 39        | 11.7      | 3.3            | 3.5        |
| Private motor vehicles | 144       | 43.1      | 51.0           | 49.7       |
| - Car - driver         | 132       | 39.5      | 46.6           | 45.4       |
| - Car - passenger      | 12        | 3.6       | 3.8            | 3.7        |
| - Motor cycle          | -         | 0.0       | 0.6            | 0.6        |
| Public Transport       | -         | 0.0       | 4.6            | 5.9        |
| - bus/coach            | -         | 0.0       | 2.7            | 3.1        |
| - train/tram           | -         | 0.0       | 0.8            | 1.3        |
| - taxi/ mini cab       | -         | 0.0       | 0.2            | 0.2        |
| Non motorised          | 8         | 2.4       | 7.5            | 7.7        |
| - Bicycle              | -         | 0.0       | 0.9            | 1.0        |
| - On foot              | 8         | 2.4       | 6.3            | 6.4        |
| Other                  | 2         | 0.6       | 0.3            | 0.3        |