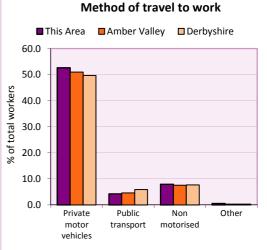

#### Travel to Work

| Method of travel to    | Number of | % of      | all people 16- | 74         |
|------------------------|-----------|-----------|----------------|------------|
| work                   | people    | This Area | A. Valley      | Derbyshire |
| Work at or from home   | 22        | 11.6      | 3.3            | 3.5        |
| Private motor vehicles | 100       | 52.6      | 51.0           | 49.7       |
| - Car - driver         | 90        | 47.4      | 46.6           | 45.4       |
| - Car - passenger      | 8         | 4.2       | 3.8            | 3.7        |
| - Motor cycle          | 2         | 1.1       | 0.6            | 0.6        |
| Public Transport       | 8         | 4.2       | 4.6            | 5.9        |
| - bus/coach            | 2         | 1.1       | 2.7            | 3.1        |
| - train/tram           | 4         | 2.1       | 0.8            | 1.3        |
| - taxi/ mini cab       | 2         | 1.1       | 0.2            | 0.2        |
| Non motorised          | 15        | 7.9       | 7.5            | 7.7        |
| - Bicycle              | 1         | 0.5       | 0.9            | 1.0        |
| - On foot              | 14        | 7.4       | 6.3            | 6.4        |
| Other                  | 1         | 0.5       | 0.3            | 0.3        |