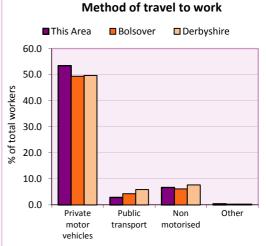

#### Travel to Work

| Method of travel to    | Number of | % of a    | all people 16- | 74         |
|------------------------|-----------|-----------|----------------|------------|
| work                   | people    | This Area | Bolsover       | Derbyshire |
| Work at or from home   | 114       | 2.6       | 2.4            | 3.5        |
| Private motor vehicles | 2,304     | 53.5      | 49.4           | 49.7       |
| - Car - driver         | 2,064     | 47.9      | 44.5           | 45.4       |
| - Car - passenger      | 214       | 5.0       | 4.4            | 3.7        |
| - Motor cycle          | 26        | 0.6       | 0.5            | 0.6        |
| Public Transport       | 123       | 2.9       | 4.3            | 5.9        |
| - bus/coach            | 87        | 2.0       | 2.9            | 3.1        |
| - train/tram           | 21        | 0.5       | 0.6            | 1.3        |
| - taxi/ mini cab       | 15        | 0.3       | 0.2            | 0.2        |
| Non motorised          | 287       | 6.7       | 6.2            | 7.7        |
| - Bicycle              | 42        | 1.0       | 0.5            | 1.0        |
| - On foot              | 245       | 5.7       | 5.4            | 6.4        |
| Other                  | 18        | 0.4       | 0.3            | 0.3        |