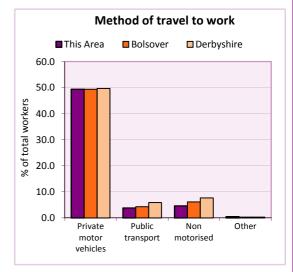

#### Travel to Work

| Method of travel to    | Number of | % of a    | all people 16- | 74         |
|------------------------|-----------|-----------|----------------|------------|
| work                   | people    | This Area | Bolsover       | Derbyshire |
| Work at or from home   | 77        | 2.6       | 2.4            | 3.5        |
| Private motor vehicles | 1,459     | 49.4      | 49.4           | 49.7       |
| - Car - driver         | 1,334     | 45.2      | 44.5           | 45.4       |
| - Car - passenger      | 113       | 3.8       | 4.4            | 3.7        |
| - Motor cycle          | 12        | 0.4       | 0.5            | 0.6        |
| Public Transport       | 113       | 3.8       | 4.3            | 5.9        |
| - bus/coach            | 81        | 2.7       | 2.9            | 3.1        |
| - train/tram           | 27        | 0.9       | 0.6            | 1.3        |
| - taxi/ mini cab       | 5         | 0.2       | 0.2            | 0.2        |
| Non motorised          | 135       | 4.6       | 6.2            | 7.7        |
| - Bicycle              | 17        | 0.6       | 0.5            | 1.0        |
| - On foot              | 118       | 4.0       | 5.4            | 6.4        |
| Other                  | 14        | 0.5       | 0.3            | 0.3        |