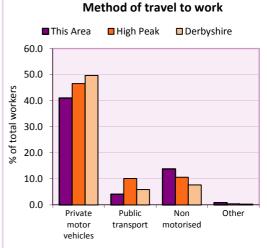

#### Travel to Work

| Method of travel to    | Number of | % of      | all people 16- | 74         |
|------------------------|-----------|-----------|----------------|------------|
| work                   | people    | This Area | High Peak      | Derbyshire |
| Work at or from home   | 48        | 9.9       | 4.4            | 3.5        |
| Private motor vehicles | 199       | 41.0      | 46.5           | 49.7       |
| - Car - driver         | 187       | 38.6      | 42.9           | 45.4       |
| - Car - passenger      | 11        | 2.3       | 3.2            | 3.7        |
| - Motor cycle          | 1         | 0.2       | 0.4            | 0.6        |
| Public Transport       | 20        | 4.1       | 10.2           | 5.9        |
| - bus/coach            | 8         | 1.6       | 1.8            | 3.1        |
| - train/tram           | 12        | 2.5       | 4.0            | 1.3        |
| - taxi/ mini cab       | -         | 0.0       | 0.2            | 0.2        |
| Non motorised          | 67        | 13.8      | 10.6           | 7.7        |
| - Bicycle              | 2         | 0.4       | 0.9            | 1.0        |
| - On foot              | 65        | 13.4      | 9.3            | 6.4        |
| Other                  | 4         | 0.8       | 0.4            | 0.3        |