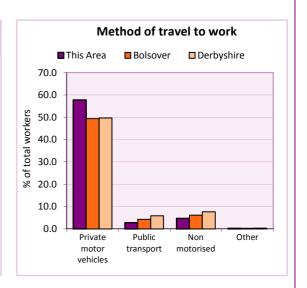

#### Travel to Work

| Method of travel to    | Number of | % of a    | all people 16- | 74         |
|------------------------|-----------|-----------|----------------|------------|
| work                   | people    | This Area | Bolsover       | Derbyshire |
| Work at or from home   | 132       | 2.7       | 2.4            | 3.5        |
| Private motor vehicles | 2,812     | 57.8      | 49.4           | 49.7       |
| - Car - driver         | 2,559     | 52.6      | 44.5           | 45.4       |
| - Car - passenger      | 217       | 4.5       | 4.4            | 3.7        |
| - Motor cycle          | 36        | 0.7       | 0.5            | 0.6        |
| Public Transport       | 136       | 2.8       | 4.3            | 5.9        |
| - bus/coach            | 91        | 1.9       | 2.9            | 3.1        |
| - train/tram           | 35        | 0.7       | 0.6            | 1.3        |
| - taxi/ mini cab       | 10        | 0.2       | 0.2            | 0.2        |
| Non motorised          | 228       | 4.7       | 6.2            | 7.7        |
| - Bicycle              | 30        | 0.6       | 0.5            | 1.0        |
| - On foot              | 198       | 4.1       | 5.4            | 6.4        |
| Other                  | 13        | 0.3       | 0.3            | 0.3        |