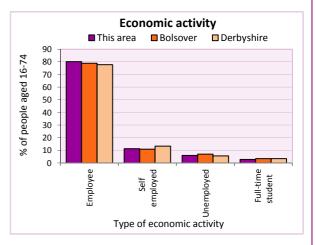

Tables KS602EW and KS603EW

| Economically active groups as pe | Economically active groups as percentage of total economic activity (aged 16-74) |         |      |       |          |      |       |            |      |  |  |  |
|----------------------------------|----------------------------------------------------------------------------------|---------|------|-------|----------|------|-------|------------|------|--|--|--|
|                                  | This area                                                                        |         |      |       | Bolsover |      |       | Derbyshire |      |  |  |  |
|                                  | Males                                                                            | Females | All  | Males | Females  | All  | Males | Females    | All  |  |  |  |
| Employee                         | 77.2                                                                             | 83.5    | 80.1 | 74.6  | 83.8     | 78.9 | 73.1  | 83.8       | 77.7 |  |  |  |
| Self-employed                    | 14.1                                                                             | 8.0     | 11.3 | 14.7  | 6.4      | 10.8 | 17.7  | 6.4        | 13.3 |  |  |  |
| Unemployed                       | 6.8                                                                              | 5.0     | 5.9  | 8.0   | 5.8      | 7.0  | 6.4   | 5.8        | 5.6  |  |  |  |
| Full-time student                | 2.0                                                                              | 3.5     | 2.7  | 2.8   | 4.0      | 3.3  | 2.8   | 4.0        | 3.4  |  |  |  |