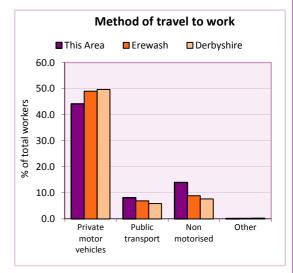

#### Travel to Work

| Method of travel to    | Number of | % of a    | all people 16- | 74         |
|------------------------|-----------|-----------|----------------|------------|
| work                   | people    | This Area | Erewash        | Derbyshire |
| Work at or from home   | 86        | 2.2       | 2.6            | 3.5        |
| Private motor vehicles | 1,721     | 44.1      | 49.0           | 49.7       |
| - Car - driver         | 1,549     | 39.7      | 44.7           | 45.4       |
| - Car - passenger      | 122       | 3.1       | 3.5            | 3.7        |
| - Motor cycle          | 50        | 1.3       | 0.8            | 0.6        |
| Public Transport       | 318       | 8.2       | 6.9            | 5.9        |
| - bus/coach            | 282       | 7.2       | 4.7            | 3.1        |
| - train/tram           | 25        | 0.6       | 1.0            | 1.3        |
| - taxi/ mini cab       | 11        | 0.3       | 0.2            | 0.2        |
| Non motorised          | 546       | 14.0      | 8.9            | 7.7        |
| - Bicycle              | 160       | 4.1       | 2.3            | 1.0        |
| - On foot              | 386       | 9.9       | 6.3            | 6.4        |
| Other                  | 6         | 0.2       | 0.3            | 0.3        |