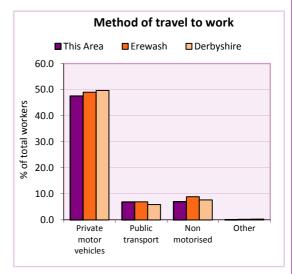

### Travel to Work

| Method of travel to    | Number of | % of      | all people 16- | 74         |
|------------------------|-----------|-----------|----------------|------------|
| work                   | people    | This Area | Erewash        | Derbyshire |
| Work at or from home   | 118       | 2.4       | 2.6            | 3.5        |
| Private motor vehicles | 2,315     | 47.5      | 49.0           | 49.7       |
| - Car - driver         | 2,121     | 43.5      | 44.7           | 45.4       |
| - Car - passenger      | 155       | 3.2       | 3.5            | 3.7        |
| - Motor cycle          | 39        | 0.8       | 0.8            | 0.6        |
| Public Transport       | 334       | 6.9       | 6.9            | 5.9        |
| - bus/coach            | 190       | 3.9       | 4.7            | 3.1        |
| - train/tram           | 138       | 2.8       | 1.0            | 1.3        |
| - taxi/ mini cab       | 6         | 0.1       | 0.2            | 0.2        |
| Non motorised          | 342       | 7.0       | 8.9            | 7.7        |
| - Bicycle              | 176       | 3.6       | 2.3            | 1.0        |
| - On foot              | 166       | 3.4       | 6.3            | 6.4        |
| Other                  | 6         | 0.1       | 0.3            | 0.3        |