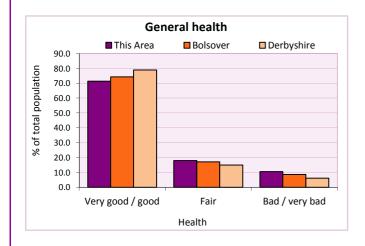

#### Health

| General health   | Number of people |         |       | % of total population |          |            |
|------------------|------------------|---------|-------|-----------------------|----------|------------|
|                  | Males            | Females | All   | This Area             | Bolsover | Derbyshire |
| Very good / good | 3,198            | 3,239   | 6,437 | 71.4                  | 74.3     | 78.9       |
| Fair             | 760              | 863     | 1,623 | 18.0                  | 17.1     | 14.9       |
| Bad / very bad   | 477              | 479     | 956   | 10.6                  | 8.6      | 6.2        |