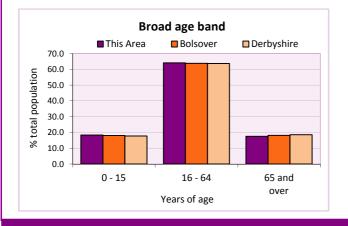

### Stages of life

| Population by age band            | Number of | % of total population |          |            |
|-----------------------------------|-----------|-----------------------|----------|------------|
|                                   | people    | This Area             | Bolsover | Derbyshire |
| Pre-school (0 to 4 years)         | 526       | 5.8                   | 5.6      | 5.4        |
| Primary school (5 to 10 years)    | 580       | 6.4                   | 6.3      | 6.3        |
| Secondary school (11 to 15 years) | 552       | 6.1                   | 6.1      | 6.1        |
| Working age (16 to 64 years)      | 5,779     | 64.1                  | 63.8     | 63.7       |
| Pensionable age (65 +)            | 1,579     | 17.5                  | 18.2     | 18.6       |