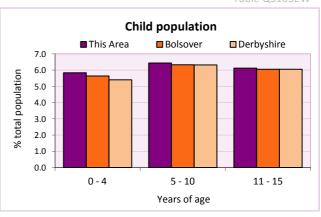

#### Age structure

| Total population | Total 16+ population |
|------------------|----------------------|
| 9,016            | 7,358                |

Table KS102EW

| Residents by age  | Number of | All as 9  | % of total popula | ation      |
|-------------------|-----------|-----------|-------------------|------------|
|                   | people    | This Area | Bolsover          | Derbyshire |
| 0 to 4 years      | 526       | 5.8       | 5.6               | 5.4        |
| 5 to 7 years      | 306       | 3.4       | 3.3               | 3.2        |
| 8 to 9 years      | 187       | 2.1       | 2.0               | 2.1        |
| 10 to 14 years    | 520       | 5.8       | 5.8               | 5.8        |
| 15 years old      | 119       | 1.3       | 1.3               | 1.3        |
| 16 to 17 years    | 206       | 2.3       | 2.6               | 2.6        |
| 18 to 19 years    | 237       | 2.6       | 2.3               | 2.3        |
| 20 to 24 years    | 619       | 6.9       | 5.6               | 5.3        |
| 25 to 29 years    | 584       | 6.5       | 6.0               | 5.3        |
| 30 to 44 years    | 1,732     | 19.2      | 20.0              | 19.6       |
| 45 to 59 years    | 1,819     | 20.2      | 20.6              | 21.4       |
| 60 to 64 years    | 582       | 6.5       | 6.6               | 7.1        |
| 65 to 74 years    | 912       | 10.1      | 9.9               | 10.1       |
| 75 to 84 years    | 480       | 5.3       | 5.9               | 6.0        |
| 85 to 89 years    | 135       | 1.5       | 1.5               | 1.6        |
| 90 years and over | 52        | 0.6       | 0.8               | 0.8        |