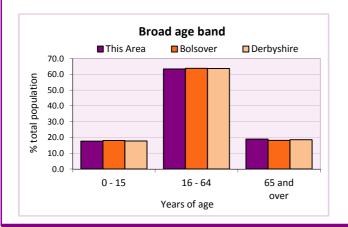

### Stages of life

| Population by age band            | Number of | % of total population |          | า          |
|-----------------------------------|-----------|-----------------------|----------|------------|
|                                   | people    | This Area             | Bolsover | Derbyshire |
| Pre-school (0 to 4 years)         | 271       | 5.1                   | 5.6      | 5.4        |
| Primary school (5 to 10 years)    | 330       | 6.2                   | 6.3      | 6.3        |
| Secondary school (11 to 15 years) | 334       | 6.3                   | 6.1      | 6.1        |
| Working age (16 to 64 years)      | 3,351     | 63.4                  | 63.8     | 63.7       |
| Pensionable age (65 +)            | 1,002     | 18.9                  | 18.2     | 18.6       |