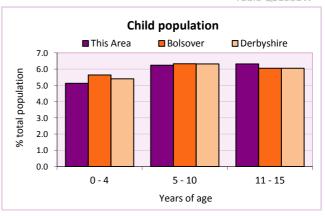

#### Age structure

| Total population | Total 16+ population |
|------------------|----------------------|
| 5,288            | 4,353                |

Table KS102EW

|                   |           |           | Table NJ          |            |
|-------------------|-----------|-----------|-------------------|------------|
| Residents by age  | Number of | All as 9  | % of total popula | ation      |
|                   | people    | This Area | Bolsover          | Derbyshire |
| 0 to 4 years      | 271       | 5.1       | 5.6               | 5.4        |
| 5 to 7 years      | 165       | 3.1       | 3.3               | 3.2        |
| 8 to 9 years      | 115       | 2.2       | 2.0               | 2.1        |
| 10 to 14 years    | 300       | 5.7       | 5.8               | 5.8        |
| 15 years old      | 84        | 1.6       | 1.3               | 1.3        |
| 16 to 17 years    | 124       | 2.3       | 2.6               | 2.6        |
| 18 to 19 years    | 131       | 2.5       | 2.3               | 2.3        |
| 20 to 24 years    | 358       | 6.8       | 5.6               | 5.3        |
| 25 to 29 years    | 316       | 6.0       | 6.0               | 5.3        |
| 30 to 44 years    | 993       | 18.8      | 20.0              | 19.6       |
| 45 to 59 years    | 1,097     | 20.7      | 20.6              | 21.4       |
| 60 to 64 years    | 332       | 6.3       | 6.6               | 7.1        |
| 65 to 74 years    | 590       | 11.2      | 9.9               | 10.1       |
| 75 to 84 years    | 286       | 5.4       | 5.9               | 6.0        |
| 85 to 89 years    | 87        | 1.6       | 1.5               | 1.6        |
| 90 years and over | 39        | 0.7       | 0.8               | 0.8        |