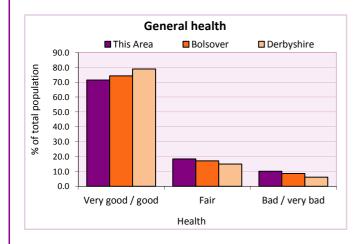

#### Health

| General health   | Number of people |         |       | % of total population |          |            |
|------------------|------------------|---------|-------|-----------------------|----------|------------|
|                  | Males            | Females | All   | This Area             | Bolsover | Derbyshire |
| Very good / good | 1,915            | 1,861   | 3,776 | 71.4                  | 74.3     | 78.9       |
| Fair             | 450              | 526     | 976   | 18.5                  | 17.1     | 14.9       |
| Bad / very bad   | 272              | 264     | 536   | 10.1                  | 8.6      | 6.2        |