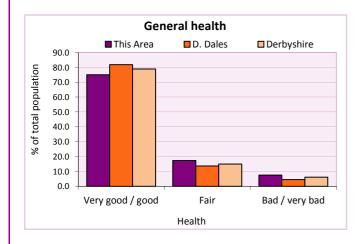

#### Health

| General health   | Number of people |         |     | % of      | total populatio | n          |
|------------------|------------------|---------|-----|-----------|-----------------|------------|
|                  | Males            | Females | All | This Area | D. Dales        | Derbyshire |
| Very good / good | 151              | 147     | 298 | 75.1      | 81.8            | 78.9       |
| Fair             | 35               | 34      | 69  | 17.4      | 13.7            | 14.9       |
| Bad / very bad   | 19               | 11      | 30  | 7.6       | 4.5             | 6.2        |