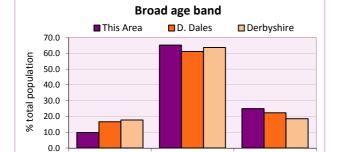

## Stages of life

| Population by age band            | Number of | % of      |          |            |
|-----------------------------------|-----------|-----------|----------|------------|
|                                   | people    | This Area | D. Dales | Derbyshire |
| Pre-school (0 to 4 years)         | 7         | 1.8       | 4.3      | 5.4        |
| Primary school (5 to 10 years)    | 13        | 3.3       | 6.2      | 6.3        |
| Secondary school (11 to 15 years) | 19        | 4.8       | 6.1      | 6.1        |
| Working age (16 to 64 years)      | 259       | 65.2      | 61.1     | 63.7       |
| Pensionable age (65 +)            | 99        | 24.9      | 22.3     | 18.6       |