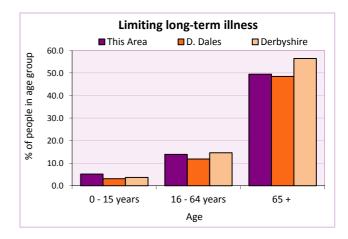

Table LC3206EW

| Limiting long-term health problem or | Number of people |         |     | % of      | total in age gro | up         |
|--------------------------------------|------------------|---------|-----|-----------|------------------|------------|
| disability                           | Males            | Females | All | This Area | D. Dales         | Derbyshire |
| 0 - 15 years                         | 1                | 1       | 2   | 5.1       | 3.1              | 3.7        |
| 16 - 64 years                        | 24               | 12      | 36  | 13.9      | 11.8             | 14.6       |
| 65 +                                 | 25               | 24      | 49  | 49.5      | 48.5             | 56.4       |
| All ages                             | 50               | 37      | 87  | 21.9      | 18.5             | 20.4       |