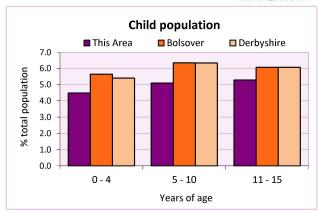

# Stages of life

| Population by age band            | Number of | % of total population |          | 1          |
|-----------------------------------|-----------|-----------------------|----------|------------|
|                                   | people    | This Area             | Bolsover | Derbyshire |
| Pre-school (0 to 4 years)         | 161       | 4.5                   | 5.6      | 5.4        |
| Primary school (5 to 10 years)    | 183       | 5.1                   | 6.3      | 6.3        |
| Secondary school (11 to 15 years) | 190       | 5.3                   | 6.1      | 6.1        |
| Working age (16 to 64 years)      | 2,289     | 63.6                  | 63.8     | 63.7       |
| Pensionable age (65 +)            | 776       | 21.6                  | 18.2     | 18.6       |