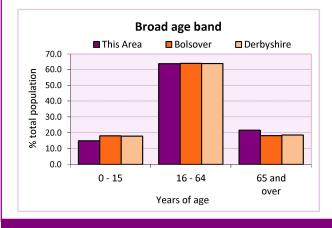

# Stages of life

| Population by age band            | Number of | % of total population |          | 1          |
|-----------------------------------|-----------|-----------------------|----------|------------|
|                                   | people    | This Area             | Bolsover | Derbyshire |
| Pre-school (0 to 4 years)         | 161       | 4.5                   | 5.6      | 5.4        |
| Primary school (5 to 10 years)    | 183       | 5.1                   | 6.3      | 6.3        |
| Secondary school (11 to 15 years) | 190       | 5.3                   | 6.1      | 6.1        |
| Working age (16 to 64 years)      | 2,289     | 63.6                  | 63.8     | 63.7       |
| Pensionable age (65 +)            | 776       | 21.6                  | 18.2     | 18.6       |