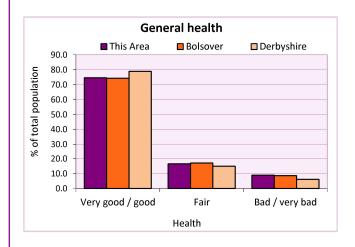

#### Health

| General health   | Number of people |         |       | % of total population |          |            |  |
|------------------|------------------|---------|-------|-----------------------|----------|------------|--|
|                  | Males            | Females | All   | This Area             | Bolsover | Derbyshire |  |
| Very good / good | 1,353            | 1,331   | 2,684 | 74.6                  | 74.3     | 78.9       |  |
| Fair             | 260              | 335     | 595   | 16.5                  | 17.1     | 14.9       |  |
| Bad / very bad   | 166              | 154     | 320   | 8.9                   | 8.6      | 6.2        |  |