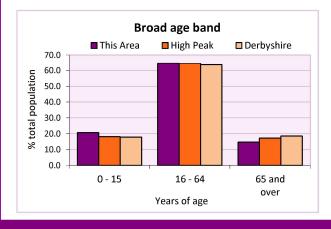

## Stages of life

| Population by age band            | <b>n by age band</b> Number of % of total popula |           |           |            |  |
|-----------------------------------|--------------------------------------------------|-----------|-----------|------------|--|
|                                   | people                                           | This Area | High Peak | Derbyshire |  |
| Pre-school (0 to 4 years)         | 237                                              | 6.0       | 5.5       | 5.4        |  |
| Primary school (5 to 10 years)    | 296                                              | 7.5       | 6.5       | 6.3        |  |
| Secondary school (11 to 15 years) | 285                                              | 7.2       | 6.2       | 6.1        |  |
| Working age (16 to 64 years)      | 2,566                                            | 64.7      | 64.6      | 63.7       |  |
| Pensionable age (65 +)            | 582                                              | 14.7      | 17.2      | 18.6       |  |