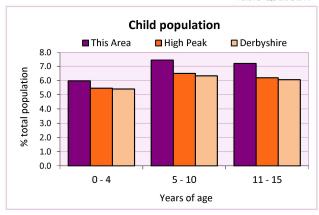

## Stages of life

| Population by age band            | <b>n by age band</b> Number of % of total popula |           |           |            |  |
|-----------------------------------|--------------------------------------------------|-----------|-----------|------------|--|
|                                   | people                                           | This Area | High Peak | Derbyshire |  |
| Pre-school (0 to 4 years)         | 237                                              | 6.0       | 5.5       | 5.4        |  |
| Primary school (5 to 10 years)    | 296                                              | 7.5       | 6.5       | 6.3        |  |
| Secondary school (11 to 15 years) | 285                                              | 7.2       | 6.2       | 6.1        |  |
| Working age (16 to 64 years)      | 2,566                                            | 64.7      | 64.6      | 63.7       |  |
| Pensionable age (65 +)            | 582                                              | 14.7      | 17.2      | 18.6       |  |