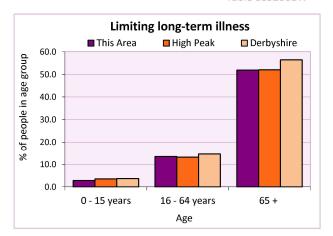

Table LC3206EW

| Limiting long-term health problem or | Number of people |         |     | % of      | total in age gro | up         |
|--------------------------------------|------------------|---------|-----|-----------|------------------|------------|
| disability                           | Males            | Females | All | This Area | High Peak        | Derbyshire |
| 0 - 15 years                         | 9                | 14      | 23  | 2.8       | 3.6              | 3.7        |
| 16 - 64 years                        | 174              | 172     | 346 | 13.5      | 13.1             | 14.6       |
| 65 +                                 | 140              | 162     | 302 | 51.9      | 52.0             | 56.4       |
| All ages                             | 323              | 348     | 671 | 16.9      | 18.1             | 20.4       |