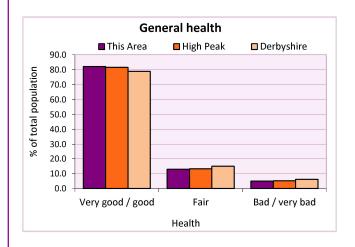

#### Health

| General health   | Number of people |         |       | % of total population |           |            |
|------------------|------------------|---------|-------|-----------------------|-----------|------------|
|                  | Males            | Females | All   | This Area             | High Peak | Derbyshire |
| Very good / good | 1,633            | 1,622   | 3,255 | 82.1                  | 81.6      | 78.9       |
| Fair             | 245              | 269     | 514   | 13.0                  | 13.2      | 14.9       |
| Bad / very bad   | 106              | 91      | 197   | 5.0                   | 5.2       | 6.2        |