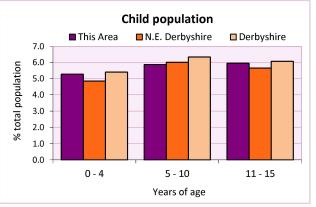

#### Stages of life

| Population by age band            | Number of | %         | % of total population |            |  |
|-----------------------------------|-----------|-----------|-----------------------|------------|--|
|                                   | people    | This Area | N.E. Derbyshire       | Derbyshire |  |
| Pre-school (0 to 4 years)         | 197       | 5.3       | 4.8                   | 5.4        |  |
| Primary school (5 to 10 years)    | 219       | 5.9       | 6.0                   | 6.3        |  |
| Secondary school (11 to 15 years) | 222       | 5.9       | 5.6                   | 6.1        |  |
| Working age (16 to 64 years)      | 2,480     | 66.3      | 62.4                  | 63.7       |  |
| Pensionable age (65 +)            | 621       | 16.6      | 21.1                  | 18.6       |  |