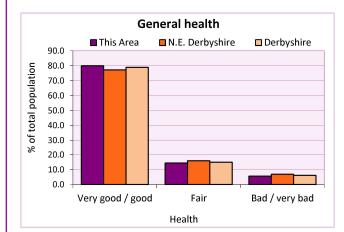

#### <u>H</u>ealth

| General health   | Nun   | nber of people |       | %         | of total populatio | n          |
|------------------|-------|----------------|-------|-----------|--------------------|------------|
|                  | Males | Females        | All   | This Area | N.E. Derbyshire    | Derbyshire |
| Very good / good | 1,489 | 1,499          | 2,988 | 79.9      | 77.2               | 78.9       |
| Fair             | 249   | 291            | 540   | 14.4      | 15.9               | 14.9       |
| Bad / very bad   | 105   | 106            | 211   | 5.6       | 6.9                | 6.2        |