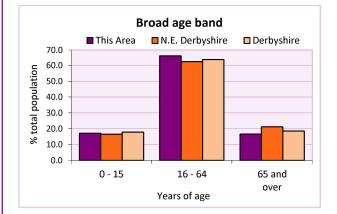

#### Age structure

| This Ar           97         5           99         2           82         2           13         5           47         1           03         2           95         2 | 3,101<br>Ta<br>l as % of total<br>a N.E. Derby<br>.3<br>.6<br>.2<br>.7<br>.3<br>.8<br>.5 | yshire [<br>4.8<br>3.0<br>2.0<br>5.4<br>1.3<br>2.5            | ion<br>Derbyshire<br>5.4<br>3.2<br>2.1<br>5.8<br>1.3<br>2.6                                                                                                                          | Average age<br>This Area<br>41<br>N.E. Derbyshire                                                                                                                                                                                               |
|--------------------------------------------------------------------------------------------------------------------------------------------------------------------------|------------------------------------------------------------------------------------------|---------------------------------------------------------------|--------------------------------------------------------------------------------------------------------------------------------------------------------------------------------------|-------------------------------------------------------------------------------------------------------------------------------------------------------------------------------------------------------------------------------------------------|
| This Ar           97         5           99         2           82         2           13         5           47         1           03         2           95         2 | l as % of total<br>a N.E. Derby<br>.3<br>.6<br>.2<br>.7<br>.3<br>.8                      | populat<br>yshire [<br>4.8<br>3.0<br>2.0<br>5.4<br>1.3<br>2.5 | ion<br>Derbyshire<br>5.4<br>3.2<br>2.1<br>5.8<br>1.3<br>2.6                                                                                                                          | This Area                                                                                                                                                                                                                                       |
| This Ar           97         5           99         2           82         2           13         5           47         1           03         2           95         2 | ea N.E. Derby<br>.3<br>.6<br>.2<br>.7<br>.3<br>.8                                        | yshire [<br>4.8<br>3.0<br>2.0<br>5.4<br>1.3<br>2.5            | Derbyshire<br>5.4<br>3.2<br>2.1<br>5.8<br>1.3<br>2.6                                                                                                                                 | This Area                                                                                                                                                                                                                                       |
| 97     5       99     2       82     2       13     5       47     1       03     2       95     2                                                                       | .3<br>.6<br>.2<br>.7<br>.3<br>.8                                                         | 4.8<br>3.0<br>2.0<br>5.4<br>1.3<br>2.5                        | 5.4<br>3.2<br>2.1<br>5.8<br>1.3<br>2.6                                                                                                                                               | 41                                                                                                                                                                                                                                              |
| 99     2       82     2       13     5       47     1       03     2       95     2                                                                                      | .6<br>.2<br>.7<br>.3<br>.8                                                               | 3.0<br>2.0<br>5.4<br>1.3<br>2.5                               | 3.2<br>2.1<br>5.8<br>1.3<br>2.6                                                                                                                                                      | <b>41</b><br>N.E. Derbyshire                                                                                                                                                                                                                    |
| 82     2       13     5       47     1       03     2       95     2                                                                                                     | .2<br>.7<br>.3<br>.8                                                                     | 2.0<br>5.4<br>1.3<br>2.5                                      | 2.1<br>5.8<br>1.3<br>2.6                                                                                                                                                             | <b>4 1</b><br>N.E. Derbyshire                                                                                                                                                                                                                   |
| 13 5<br>47 1<br>03 2<br>95 2                                                                                                                                             | .7<br>.3<br>.8                                                                           | 5.4<br>1.3<br>2.5                                             | 5.8<br>1.3<br>2.6                                                                                                                                                                    | N.E. Derbyshire                                                                                                                                                                                                                                 |
| 47 1<br>03 2<br>95 2                                                                                                                                                     | .3<br>.8                                                                                 | 1.3<br>2.5                                                    | 1.3<br>2.6                                                                                                                                                                           | N.E. Derbyshire                                                                                                                                                                                                                                 |
| 03 2<br>95 2                                                                                                                                                             | .8                                                                                       | 2.5                                                           | 2.6                                                                                                                                                                                  | N.E. Derbyshire                                                                                                                                                                                                                                 |
| 95 2                                                                                                                                                                     |                                                                                          |                                                               |                                                                                                                                                                                      | N.E. Derbystine                                                                                                                                                                                                                                 |
|                                                                                                                                                                          | .5                                                                                       |                                                               |                                                                                                                                                                                      |                                                                                                                                                                                                                                                 |
| 29 6                                                                                                                                                                     |                                                                                          | 2.3                                                           | 2.3                                                                                                                                                                                  |                                                                                                                                                                                                                                                 |
| ,, (                                                                                                                                                                     | .4                                                                                       | 5.1                                                           | 5.3                                                                                                                                                                                  | <i>∧ ∧ ∧</i>                                                                                                                                                                                                                                    |
| 83 4                                                                                                                                                                     | .9                                                                                       | 4.8                                                           | 5.3                                                                                                                                                                                  | 4.)                                                                                                                                                                                                                                             |
| 86 18                                                                                                                                                                    | .3                                                                                       | 18.2                                                          | 19.6                                                                                                                                                                                 |                                                                                                                                                                                                                                                 |
| 38 23                                                                                                                                                                    | .7                                                                                       | 21.8                                                          | 21.4                                                                                                                                                                                 | Derbyshire                                                                                                                                                                                                                                      |
| 36 7                                                                                                                                                                     | .6                                                                                       | 7.7                                                           | 7.1                                                                                                                                                                                  | Derbysnire                                                                                                                                                                                                                                      |
| 47 <u>S</u>                                                                                                                                                              | .3                                                                                       | 11.8                                                          | 10.1                                                                                                                                                                                 |                                                                                                                                                                                                                                                 |
| 74 4                                                                                                                                                                     | .7                                                                                       | 6.8                                                           | 6.0                                                                                                                                                                                  |                                                                                                                                                                                                                                                 |
| 55 1                                                                                                                                                                     | .7                                                                                       | 1.7                                                           | 1.6                                                                                                                                                                                  | 4/                                                                                                                                                                                                                                              |
| 35 (                                                                                                                                                                     | .9                                                                                       | 0.9                                                           | 0.8                                                                                                                                                                                  |                                                                                                                                                                                                                                                 |
|                                                                                                                                                                          | 88 23<br>86 7<br>47 9<br>74 4<br>65 1                                                    | 88 23.7<br>86 7.6<br>47 9.3<br>74 4.7<br>65 1.7               | 88       23.7       21.8         86       7.6       7.7         47       9.3       11.8         74       4.7       6.8         65       1.7       1.7         35       0.9       0.9 | 88         23.7         21.8         21.4           86         7.6         7.7         7.1           47         9.3         11.8         10.1           74         4.7         6.8         6.0           65         1.7         1.7         1.6 |

#### Stages of life

| Population by age band            | Number of | %         | % of total population |            |  |
|-----------------------------------|-----------|-----------|-----------------------|------------|--|
|                                   | people    | This Area | N.E. Derbyshire       | Derbyshire |  |
| Pre-school (0 to 4 years)         | 197       | 5.3       | 4.8                   | 5.4        |  |
| Primary school (5 to 10 years)    | 219       | 5.9       | 6.0                   | 6.3        |  |
| Secondary school (11 to 15 years) | 222       | 5.9       | 5.6                   | 6.1        |  |
| Working age (16 to 64 years)      | 2,480     | 66.3      | 62.4                  | 63.7       |  |
| Pensionable age (65 +)            | 621       | 16.6      | 21.1                  | 18.6       |  |