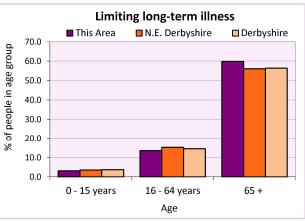

|                                      |       |                |     |           | Table L              | _C3206EW   |
|--------------------------------------|-------|----------------|-----|-----------|----------------------|------------|
| Limiting long-term health problem or | Num   | nber of people |     | % (       | of total in age grou | up         |
| disability                           | Males | Females        | All | This Area | N.E. Derbyshire      | Derbyshire |
| 0 - 15 years                         | 16    | 4              | 20  | 3.1       | 3.5                  | 3.7        |
| 16 - 64 years                        | 166   | 171            | 337 | 13.6      | 15.3                 | 14.6       |
| 65 +                                 | 156   | 216            | 372 | 59.9      | 56.1                 | 56.4       |
| All ages                             | 338   | 391            | 729 | 19.5      | 22.0                 | 20.4       |