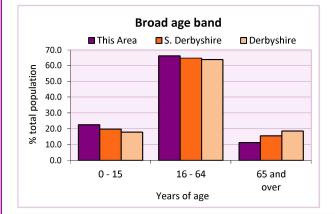

#### Stages of life

| Population by age band            | Number of | % c       | % of total population |            |  |
|-----------------------------------|-----------|-----------|-----------------------|------------|--|
|                                   | people    | This Area | S. Derbyshire         | Derbyshire |  |
| Pre-school (0 to 4 years)         | 732       | 8.0       | 6.1                   | 5.4        |  |
| Primary school (5 to 10 years)    | 729       | 8.0       | 7.1                   | 6.3        |  |
| Secondary school (11 to 15 years) | 593       | 6.5       | 6.6                   | 6.1        |  |
| Working age (16 to 64 years)      | 6,058     | 66.3      | 64.8                  | 63.7       |  |
| Pensionable age (65 +)            | 1,021     | 11.2      | 15.5                  | 18.6       |  |