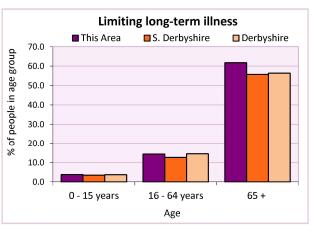

|                                      |                  |         |       |           | Table I            | _C3206EW   |
|--------------------------------------|------------------|---------|-------|-----------|--------------------|------------|
| Limiting long-term health problem or | Number of people |         |       | % 01      | f total in age gro | up         |
| disability                           | Males            | Females | All   | This Area | S. Derbyshire      | Derbyshire |
| 0 - 15 years                         | 46               | 31      | 77    | 3.7       | 3.5                | 3.7        |
| 16 - 64 years                        | 436              | 436     | 872   | 14.4      | 12.6               | 14.6       |
| 65 +                                 | 260              | 371     | 631   | 61.8      | 55.7               | 56.4       |
| All ages                             | 742              | 838     | 1,580 | 17.3      | 17.5               | 20.4       |