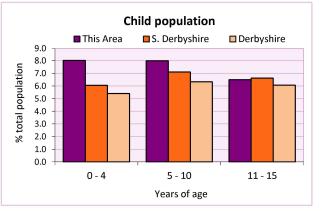

#### Age structure

| Total population  |           | Total 16  | + population     |            |               |
|-------------------|-----------|-----------|------------------|------------|---------------|
| 9,133             |           |           |                  |            |               |
|                   |           |           | Table KS         | 102EW      | Average age   |
| Residents by age  | Number of | All as    | % of total popul | ation      | This Area     |
|                   | people    | This Area | S. Derbyshire    | Derbyshire | inis / i cu   |
| 0 to 4 years      | 732       | 8.0       | 6.1              | 5.4        | 00            |
| 5 to 7 years      | 396       | 4.3       | 3.7              | 3.2        | 36            |
| 8 to 9 years      | 216       | 2.4       | 2.3              | 2.1        | JU            |
| 10 to 14 years    | 589       | 6.4       | 6.4              | 5.8        |               |
| 15 years old      | 121       | 1.3       | 1.4              | 1.3        | S. Derbyshire |
| 16 to 17 years    | 210       | 2.3       | 2.7              | 2.6        | J. Derbysnite |
| 18 to 19 years    | 218       | 2.4       | 2.2              | 2.3        | 10            |
| 20 to 24 years    | 529       | 5.8       | 5.2              | 5.3        |               |
| 25 to 29 years    | 689       | 7.5       | 5.7              | 5.3        | <b>4</b>      |
| 30 to 44 years    | 2,292     | 25.1      | 21.7             | 19.6       |               |
| 45 to 59 years    | 1,669     | 18.3      | 20.8             | 21.4       | Derbyshire    |
| 60 to 64 years    | 451       | 4.9       | 6.6              | 7.1        | Derbysnire    |
| 65 to 74 years    | 582       | 6.4       | 8.6              | 10.1       |               |
| 75 to 84 years    | 312       | 3.4       | 5.0              | 6.0        |               |
| 85 to 89 years    | 89        | 1.0       | 1.2              | 1.6        | 4/            |
| 90 years and over | 38        | 0.4       | 0.6              | 0.8        |               |
|                   |           |           | Tabl             | e KS102EW  |               |