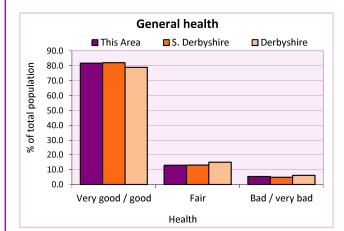

#### Health

| General health   | Number of people |         |       | % (       | of total populatio | on         |
|------------------|------------------|---------|-------|-----------|--------------------|------------|
|                  | Males            | Females | All   | This Area | S. Derbyshire      | Derbyshire |
| Very good / good | 3,768            | 3,693   | 7,461 | 81.7      | 82.0               | 78.9       |
| Fair             | 563              | 621     | 1,184 | 13.0      | 13.1               | 14.9       |
| Bad / very bad   | 223              | 265     | 488   | 5.3       | 4.9                | 6.2        |