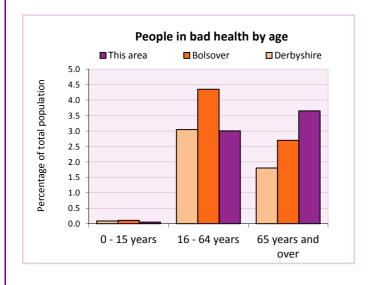

Table LC3206EW

| General health by age and sex |           | good / good<br>of total in ago |            | Fair health<br>as % of total in age band |          |            | Very bad / bad health as % of total in age band |          |            |
|-------------------------------|-----------|--------------------------------|------------|------------------------------------------|----------|------------|-------------------------------------------------|----------|------------|
|                               | This Area | Bolsover                       | Derbyshire | This Area                                | Bolsover | Derbyshire | This Area                                       | Bolsover | Derbyshire |
| Males                         |           |                                |            |                                          |          |            |                                                 |          |            |
| 0 to 15 years                 | 51.5      | 49.0                           | 49.8       | 1.0                                      | 1.3      | 1.1        | 0.0                                             | 0.3      | 0.3        |
| 16 to 64 years                | 41.9      | 39.5                           | 41.6       | 5.5                                      | 7.0      | 5.9        | 2.5                                             | 3.6      | 2.5        |
| 65 years and over             | 18.7      | 16.4                           | 21.7       | 17.8                                     | 17.9     | 16.1       | 10.0                                            | 10.6     | 7.1        |
| Females                       |           |                                |            |                                          |          |            |                                                 |          |            |
| 0 to 15 years                 | 46.3      | 48.1                           | 47.8       | 0.9                                      | 1.0      | 0.8        | 0.3                                             | 0.3      | 0.2        |
| 16 to 64 years                | 41.5      | 39.5                           | 41.7       | 6.4                                      | 7.2      | 6.1        | 2.1                                             | 3.2      | 2.3        |
| 65 years and over             | 20.5      | 18.8                           | 24.2       | 22.5                                     | 24.0     | 21.6       | 10.6                                            | 12.3     | 9.3        |