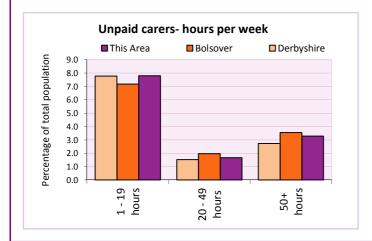

#### Carers

| Provision of unpaid care       | Number of people |         |       | % of total population |          |            |
|--------------------------------|------------------|---------|-------|-----------------------|----------|------------|
|                                | Males            | Females | All   | This Area             | Bolsover | Derbyshire |
| Hours spent caring (per week): |                  |         |       |                       |          |            |
| - 1 to 19 hours                | 283              | 426     | 709   | 7.8                   | 7.2      | 7.8        |
| - 20 to 49 hours               | 56               | 96      | 152   | 1.7                   | 2.0      | 1.5        |
| - 50+ hours                    | 132              | 167     | 299   | 3.3                   | 3.5      | 2.7        |
| All carers                     | 471              | 689     | 1,160 | 12.8                  | 12.7     | 12.0       |