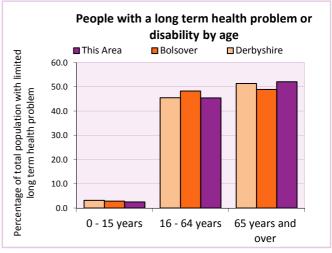

### Long-term health problem or disability

| Long-term health problem or disability | Nun   | nber of people |       | All as % of total in age band |          |            |  |
|----------------------------------------|-------|----------------|-------|-------------------------------|----------|------------|--|
|                                        |       |                |       |                               |          |            |  |
| by age                                 | Males | Females        | All   | This Area                     | Bolsover | Derbyshire |  |
| 0 to 15 years                          | 24    | 25             | 49    | 3.0                           | 3.9      | 3.7        |  |
| 16 to 64 years                         | 426   | 451            | 877   | 15.0                          | 18.6     | 14.6       |  |
| 65 years and over                      | 462   | 545            | 1,007 | 62.3                          | 66.3     | 56.4       |  |
| All people                             | 912   | 1,021          | 1,933 | 21.3                          | 24.7     | 20.4       |  |