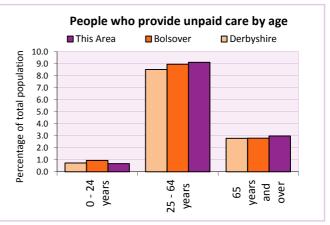

#### Carers

| Provision of unpaid care       | Number of people |         |       | % of total population |          |            |
|--------------------------------|------------------|---------|-------|-----------------------|----------|------------|
|                                | Males            | Females | All   | This Area             | Bolsover | Derbyshire |
| Hours spent caring (per week): |                  |         |       |                       |          |            |
| - 1 to 19 hours                | 283              | 426     | 709   | 7.8                   | 7.2      | 7.8        |
| - 20 to 49 hours               | 56               | 96      | 152   | 1.7                   | 2.0      | 1.5        |
| - 50+ hours                    | 132              | 167     | 299   | 3.3                   | 3.5      | 2.7        |
| All carers                     | 471              | 689     | 1,160 | 12.8                  | 12.7     | 12.0       |

Table LC3301EW

| Provision of unpaid care by | Hours spent providing unpaid care |       |            | All carers | % of total population in age group |          |            |
|-----------------------------|-----------------------------------|-------|------------|------------|------------------------------------|----------|------------|
| age                         | 1-19                              | 20-49 | 50 or more | All carers | This Area                          | Bolsover | Derbyshire |
| - 0 to 24 years             | 44                                | 10    | 7          | 61         | 0.7                                | 0.9      | 0.7        |
| - 25 to 64 years            | 568                               | 100   | 160        | 828        | 9.1                                | 8.9      | 8.5        |
| - 65 years and over         | 97                                | 42    | 132        | 271        | 3.0                                | 2.8      | 2.8        |