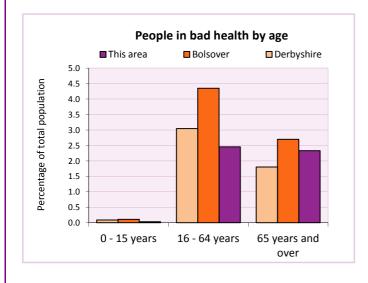

#### Health

| General health of all people | Number of people |         |       | All as % of total population |          |            |  |
|------------------------------|------------------|---------|-------|------------------------------|----------|------------|--|
|                              | Males            | Females | All   | This Area                    | Bolsover | Derbyshire |  |
| Very good / good             | 1,338            | 1,318   | 2,656 | 81.4                         | 74.3     | 78.9       |  |
| Fair                         | 200              | 248     | 448   | 13.7                         | 17.1     | 14.9       |  |
| Very bad / bad               | 80               | 77      | 157   | 4.8                          | 8.6      | 6.2        |  |

Table LC3206EW

| General health by age and sex | Very good / good health as % of total in age band |          |            | as % (    | Fair health of total in age | e band     | Very bad / bad health as % of total in age band |          |            |
|-------------------------------|---------------------------------------------------|----------|------------|-----------|-----------------------------|------------|-------------------------------------------------|----------|------------|
|                               | This Area                                         | Bolsover | Derbyshire | This Area | Bolsover                    | Derbyshire | This Area                                       | Bolsover | Derbyshire |
| Males                         |                                                   |          |            |           |                             |            |                                                 |          |            |
| 0 to 15 years                 | 49.7                                              | 49.0     | 49.8       | 0.8       | 1.3                         | 1.1        | 0.0                                             | 0.3      | 0.3        |
| 16 to 64 years                | 43.1                                              | 39.5     | 41.6       | 4.6       | 7.0                         | 5.9        | 2.2                                             | 3.6      | 2.5        |
| 65 years and over             | 22.3                                              | 16.4     | 21.7       | 18.8      | 17.9                        | 16.1       | 6.4                                             | 10.6     | 7.1        |
| Females                       | males                                             |          |            |           |                             |            |                                                 |          |            |
| 0 to 15 years                 | 48.6                                              | 48.1     | 47.8       | 0.8       | 1.0                         | 0.8        | 0.2                                             | 0.3      | 0.2        |
| 16 to 64 years                | 42.2                                              | 39.5     | 41.7       | 6.3       | 7.2                         | 6.1        | 1.6                                             | 3.2      | 2.3        |
| 65 years and over             | 23.5                                              | 18.8     | 24.2       | 21.2      | 24.0                        | 21.6       | 7.9                                             | 12.3     | 9.3        |