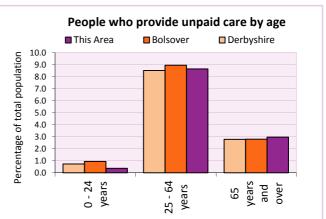

Table LC3301EW

| Provision of unpaid care by | Hours spent providing unpaid care |                  |    | All carers | % of total population in age group |          |            |  |
|-----------------------------|-----------------------------------|------------------|----|------------|------------------------------------|----------|------------|--|
| age                         | 1-19                              | 20-49 50 or more |    | All Caleis | This Area                          | Bolsover | Derbyshire |  |
| - 0 to 24 years             | 7                                 | 3                | 2  | 12         | 0.4                                | 0.9      | 0.7        |  |
| - 25 to 64 years            | 214                               | 28               | 40 | 282        | 8.6                                | 8.9      | 8.5        |  |
| - 65 years and over         | 34                                | 16               | 47 | 97         | 3.0                                | 2.8      | 2.8        |  |