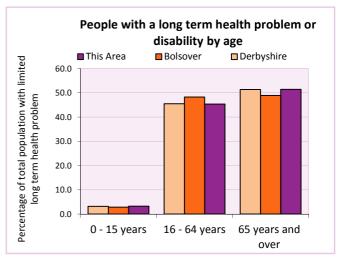

### Long-term health problem or disability

| Long-term health problem or disability | Number of people |         |     | All as % of total in age band |          |            |  |
|----------------------------------------|------------------|---------|-----|-------------------------------|----------|------------|--|
| by age                                 | Males            | Females | All | This Area                     | Bolsover | Derbyshire |  |
| 0 to 15 years                          | 8                | 11      | 19  | 2.9                           | 3.9      | 3.7        |  |
| 16 to 64 years                         | 125              | 139     | 264 | 12.7                          | 18.6     | 14.6       |  |
| 65 years and over                      | 138              | 161     | 299 | 56.1                          | 66.3     | 56.4       |  |
| All people                             | 271              | 311     | 582 | 17.8                          | 24.7     | 20.4       |  |