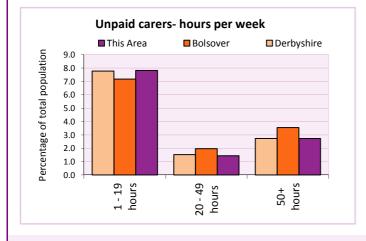

#### Carers

| Provision of unpaid care       | Number of people |         |     | % of total population |          |            |  |
|--------------------------------|------------------|---------|-----|-----------------------|----------|------------|--|
|                                | Males            | Females | All | This Area             | Bolsover | Derbyshire |  |
| Hours spent caring (per week): |                  |         |     |                       |          |            |  |
| - 1 to 19 hours                | 105              | 150     | 255 | 7.8                   | 7.2      | 7.8        |  |
| - 20 to 49 hours               | 19               | 28      | 47  | 1.4                   | 2.0      | 1.5        |  |
| - 50+ hours                    | 40               | 49      | 89  | 2.7                   | 3.5      | 2.7        |  |
| All carers                     | 164              | 227     | 391 | 12.0                  | 12.7     | 12.0       |  |