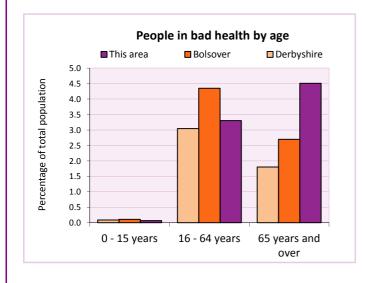

Table LC3206EW

| General health by age and sex |           | good / good<br>of total in age |            | Fair health<br>as % of total in age band |                            |      | Very bad / bad health as % of total in age band |          |            |
|-------------------------------|-----------|--------------------------------|------------|------------------------------------------|----------------------------|------|-------------------------------------------------|----------|------------|
| , 0                           | This Area | Bolsover                       | Derbyshire | This Area                                | s Area Bolsover Derbyshire |      | This Area                                       | Bolsover | Derbyshire |
| Males                         |           |                                |            |                                          |                            |      |                                                 |          |            |
| 0 to 15 years                 | 50.9      | 49.0                           | 49.8       | 1.5                                      | 1.3                        | 1.1  | 0.0                                             | 0.3      | 0.3        |
| 16 to 64 years                | 40.4      | 39.5                           | 41.6       | 7.3                                      | 7.0                        | 5.9  | 2.4                                             | 3.6      | 2.5        |
| 65 years and over             | 18.9      | 16.4                           | 21.7       | 16.1                                     | 17.9                       | 16.1 | 9.2                                             | 10.6     | 7.1        |
| Females                       |           |                                |            |                                          |                            |      |                                                 |          |            |
| 0 to 15 years                 | 46.4      | 48.1                           | 47.8       | 0.8                                      | 1.0                        | 0.8  | 0.4                                             | 0.3      | 0.2        |
| 16 to 64 years                | 39.8      | 39.5                           | 41.7       | 7.0                                      | 7.2                        | 6.1  | 3.0                                             | 3.2      | 2.3        |
| 65 years and over             | 19.0      | 18.8                           | 24.2       | 24.8                                     | 24.0                       | 21.6 | 12.0                                            | 12.3     | 9.3        |