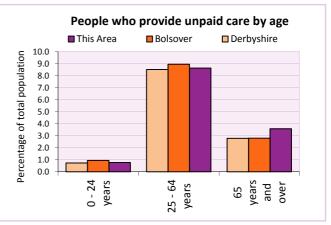

Table LC3301EW

| Provision of unpaid care by | Hours spent providing unpaid care |       |            | All carers | % of total population in age group |          |            |
|-----------------------------|-----------------------------------|-------|------------|------------|------------------------------------|----------|------------|
| age                         | 1-19                              | 20-49 | 50 or more | All Carers | This Area                          | Bolsover | Derbyshire |
| - 0 to 24 years             | 22                                | 9     | 3          | 34         | 0.8                                | 0.9      | 0.7        |
| - 25 to 64 years            | 262                               | 44    | 73         | 379        | 8.6                                | 8.9      | 8.5        |
| - 65 years and over         | 73                                | 24    | 60         | 157        | 3.6                                | 2.8      | 2.8        |