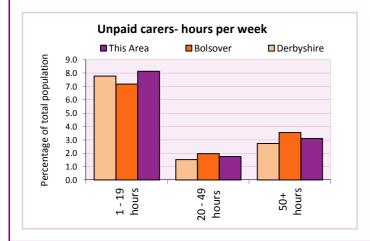

#### Carers

| Provision of unpaid care       | Number of people |         |     | % of total population |          |            |
|--------------------------------|------------------|---------|-----|-----------------------|----------|------------|
|                                | Males            | Females | All | This Area             | Bolsover | Derbyshire |
| Hours spent caring (per week): |                  |         |     |                       |          |            |
| - 1 to 19 hours                | 165              | 192     | 357 | 8.1                   | 7.2      | 7.8        |
| - 20 to 49 hours               | 38               | 39      | 77  | 1.8                   | 2.0      | 1.5        |
| - 50+ hours                    | 59               | 77      | 136 | 3.1                   | 3.5      | 2.7        |
| All carers                     | 262              | 308     | 570 | 13.0                  | 12.7     | 12.0       |