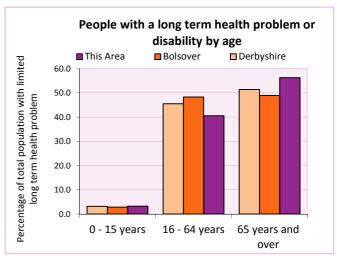

# Blackwell Long-term health problem or disability

Area type and code Parish (E04002700)

| Long-term health problem or disability | Number of people |         |       | All as % of total in age band |          |            |
|----------------------------------------|------------------|---------|-------|-------------------------------|----------|------------|
| by age                                 | Males            | Females | All   | This Area                     | Bolsover | Derbyshire |
| 0 to 15 years                          | 23               | 13      | 36    | 4.6                           | 3.9      | 3.7        |
| 16 to 64 years                         | 198              | 249     | 447   | 16.7                          | 18.6     | 14.6       |
| 65 years and over                      | 260              | 360     | 620   | 66.2                          | 66.3     | 56.4       |
| All people                             | 481              | 622     | 1 103 | 25.1                          | 24 7     | 20.4       |