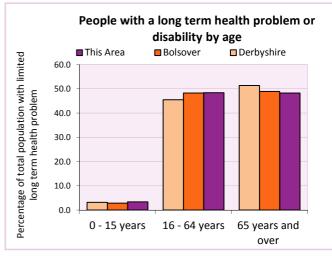

### Long-term health problem or disability

| Long-term health problem or disability | Number of people |         |       | All as % of total in age band |          |            |  |
|----------------------------------------|------------------|---------|-------|-------------------------------|----------|------------|--|
| by age                                 | Males            | Females | All   | This Area                     | Bolsover | Derbyshire |  |
| 0 to 15 years                          | 41               | 28      | 69    | 3.9                           | 3.9      | 3.7        |  |
| 16 to 64 years                         | 521              | 463     | 984   | 16.0                          | 18.6     | 14.6       |  |
| 65 years and over                      | 452              | 530     | 982   | 65.0                          | 66.3     | 56.4       |  |
| All people                             | 1,014            | 1,021   | 2,035 | 21.5                          | 24.7     | 20.4       |  |