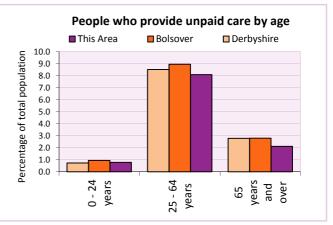

Table LC3301EW

| Provision of unpaid care by | Hours spent | providing u | npaid care | All carers | % of total population in age group |          |            |
|-----------------------------|-------------|-------------|------------|------------|------------------------------------|----------|------------|
| age                         | 1-19        | 20-49       | 50 or more | All carers | This Area                          | Bolsover | Derbyshire |
| - 0 to 24 years             | 52          | 8           | 14         | 74         | 0.8                                | 0.9      | 0.7        |
| - 25 to 64 years            | 467         | 129         | 168        | 764        | 8.1                                | 8.9      | 8.5        |
| - 65 years and over         | 66          | 27          | 107        | 200        | 2.1                                | 2.8      | 2.8        |