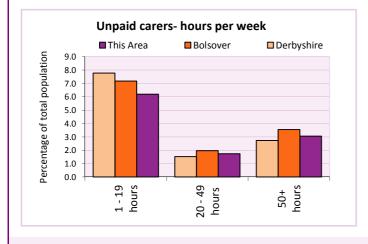

#### Carers

| Provision of unpaid care       | Number of people |         |       | % of total population |          |            |
|--------------------------------|------------------|---------|-------|-----------------------|----------|------------|
|                                | Males            | Females | All   | This Area             | Bolsover | Derbyshire |
| Hours spent caring (per week): |                  |         |       |                       |          |            |
| - 1 to 19 hours                | 245              | 340     | 585   | 6.2                   | 7.2      | 7.8        |
| - 20 to 49 hours               | 61               | 103     | 164   | 1.7                   | 2.0      | 1.5        |
| - 50+ hours                    | 133              | 156     | 289   | 3.1                   | 3.5      | 2.7        |
| All carers                     | 439              | 599     | 1,038 | 11.0                  | 12.7     | 12.0       |