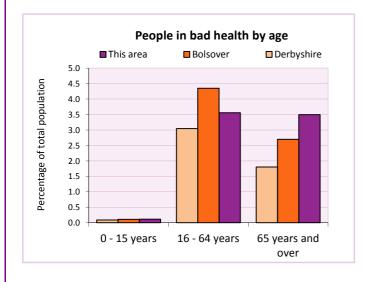

#### Health

| General health of all people | Number of people |         |       | All as % of total population |          |            |  |
|------------------------------|------------------|---------|-------|------------------------------|----------|------------|--|
|                              | Males            | Females | All   | This Area                    | Bolsover | Derbyshire |  |
| Very good / good             | 3,625            | 3,638   | 7,263 | 76.9                         | 74.3     | 78.9       |  |
| Fair                         | 736              | 769     | 1,505 | 15.9                         | 17.1     | 14.9       |  |
| Very bad / bad               | 355              | 322     | 677   | 7.2                          | 8.6      | 6.2        |  |

Table LC3206EW

| General health by age and sex |           | good / good<br>of total in age |            | Fair health<br>as % of total in age band |                              |      | Very bad / bad health as % of total in age band |          |            |
|-------------------------------|-----------|--------------------------------|------------|------------------------------------------|------------------------------|------|-------------------------------------------------|----------|------------|
| , 0                           | This Area | Bolsover                       | Derbyshire | This Area                                | his Area Bolsover Derbyshire |      |                                                 | Bolsover | Derbyshire |
| Males                         |           |                                |            |                                          |                              |      |                                                 |          |            |
| 0 to 15 years                 | 48.0      | 49.0                           | 49.8       | 1.0                                      | 1.3                          | 1.1  | 0.5                                             | 0.3      | 0.3        |
| 16 to 64 years                | 40.9      | 39.5                           | 41.6       | 7.2                                      | 7.0                          | 5.9  | 3.0                                             | 3.6      | 2.5        |
| 65 years and over             | 16.9      | 16.4                           | 21.7       | 18.3                                     | 17.9                         | 16.1 | 10.9                                            | 10.6     | 7.1        |
| Females                       |           |                                |            |                                          |                              |      |                                                 |          |            |
| 0 to 15 years                 | 49.1      | 48.1                           | 47.8       | 1.3                                      | 1.0                          | 0.8  | 0.2                                             | 0.3      | 0.2        |
| 16 to 64 years                | 40.1      | 39.5                           | 41.7       | 6.5                                      | 7.2                          | 6.1  | 2.5                                             | 3.2      | 2.3        |
| 65 years and over             | 19.9      | 18.8                           | 24.2       | 23.0                                     | 24.0                         | 21.6 | 11.0                                            | 12.3     | 9.3        |