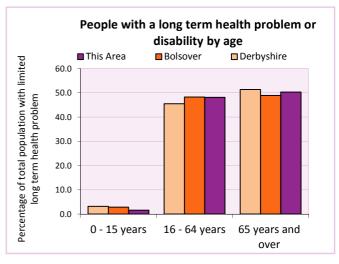

### Long-term health problem or disability

| Long-term health problem or disability | Number of people |         |     | All as % of total in age band |          |            |
|----------------------------------------|------------------|---------|-----|-------------------------------|----------|------------|
| by age                                 | Males            | Females | All | This Area                     | Bolsover | Derbyshire |
| 0 to 15 years                          | 7                | 6       | 13  | 1.8                           | 3.9      | 3.7        |
| 16 to 64 years                         | 193              | 200     | 393 | 16.3                          | 18.6     | 14.6       |
| 65 years and over                      | 182              | 229     | 411 | 63.6                          | 66.3     | 56.4       |
| All people                             | 382              | 435     | 817 | 21.6                          | 24.7     | 20.4       |