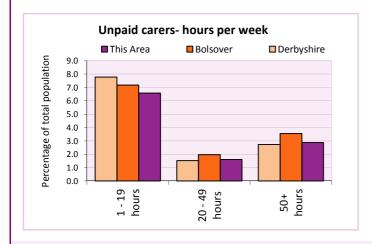

#### Carers

| Provision of unpaid care       | Number of people |         |     | % of total population |          |            |
|--------------------------------|------------------|---------|-----|-----------------------|----------|------------|
|                                | Males            | Females | All | This Area             | Bolsover | Derbyshire |
| Hours spent caring (per week): |                  |         |     |                       |          |            |
| - 1 to 19 hours                | 113              | 136     | 249 | 6.6                   | 7.2      | 7.8        |
| - 20 to 49 hours               | 27               | 34      | 61  | 1.6                   | 2.0      | 1.5        |
| - 50+ hours                    | 56               | 53      | 109 | 2.9                   | 3.5      | 2.7        |
| All carers                     | 196              | 223     | 419 | 11.1                  | 12.7     | 12.0       |

Table LC3301EW

| Provision of unpaid care by | Hours spent providing unpaid care |       |            | All carers | % of total population in age group |          |            |
|-----------------------------|-----------------------------------|-------|------------|------------|------------------------------------|----------|------------|
| age                         | 1-19                              | 20-49 | 50 or more | All Carers | This Area                          | Bolsover | Derbyshire |
| - 0 to 24 years             | 31                                | 2     | 2          | 35         | 0.9                                | 0.9      | 0.7        |
| - 25 to 64 years            | 187                               | 42    | 67         | 296        | 7.8                                | 8.9      | 8.5        |
| - 65 years and over         | 31                                | 17    | 40         | 88         | 2.3                                | 2.8      | 2.8        |