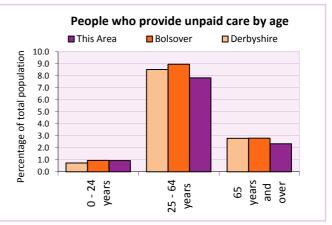

Table LC3301EW

| Provision of unpaid care by | Hours spent providing unpaid care |       |            | All carers | % of total population in age group |          |            |
|-----------------------------|-----------------------------------|-------|------------|------------|------------------------------------|----------|------------|
| age                         | 1-19                              | 20-49 | 50 or more | All Carers | This Area                          | Bolsover | Derbyshire |
| - 0 to 24 years             | 31                                | 2     | 2          | 35         | 0.9                                | 0.9      | 0.7        |
| - 25 to 64 years            | 187                               | 42    | 67         | 296        | 7.8                                | 8.9      | 8.5        |
| - 65 years and over         | 31                                | 17    | 40         | 88         | 2.3                                | 2.8      | 2.8        |