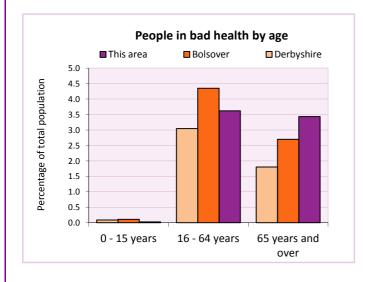

Table LC3206EW

| General health by age and sex | , , , ,   |          |            | as % (    | Fair health<br>of total in age | e band     | Very bad / bad health as % of total in age band |          |            |
|-------------------------------|-----------|----------|------------|-----------|--------------------------------|------------|-------------------------------------------------|----------|------------|
|                               | This Area | Bolsover | Derbyshire | This Area | Bolsover                       | Derbyshire | This Area                                       | Bolsover | Derbyshire |
| Males                         |           |          |            |           |                                |            |                                                 |          |            |
| 0 to 15 years                 | 47.8      | 49.0     | 49.8       | 1.0       | 1.3                            | 1.1        | 0.1                                             | 0.3      | 0.3        |
| 16 to 64 years                | 40.4      | 39.5     | 41.6       | 6.8       | 7.0                            | 5.9        | 2.9                                             | 3.6      | 2.5        |
| 65 years and over             | 15.2      | 16.4     | 21.7       | 19.0      | 17.9                           | 16.1       | 10.2                                            | 10.6     | 7.1        |
| Females                       |           |          |            |           |                                |            |                                                 |          |            |
| 0 to 15 years                 | 50.0      | 48.1     | 47.8       | 1.1       | 1.0                            | 0.8        | 0.0                                             | 0.3      | 0.2        |
| 16 to 64 years                | 41.6      | 39.5     | 41.7       | 5.6       | 7.2                            | 6.1        | 2.8                                             | 3.2      | 2.3        |
| 65 years and over             | 23.1      | 18.8     | 24.2       | 22.6      | 24.0                           | 21.6       | 9.9                                             | 12.3     | 9.3        |