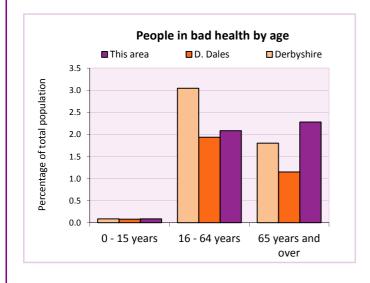

Table LC3206EW

| General health by age and sex |           | good / good<br>of total in ago |            | Fair health<br>as % of total in age band |          |            | Very bad / bad health as % of total in age band |          |            |
|-------------------------------|-----------|--------------------------------|------------|------------------------------------------|----------|------------|-------------------------------------------------|----------|------------|
|                               | This Area | D. Dales                       | Derbyshire | This Area                                | D. Dales | Derbyshire | This Area                                       | D. Dales | Derbyshire |
| Males                         |           |                                |            |                                          |          |            |                                                 |          |            |
| 0 to 15 years                 | 49.6      | 50.2                           | 49.8       | 1.6                                      | 0.8      | 1.1        | 0.3                                             | 0.3      | 0.3        |
| 16 to 64 years                | 43.2      | 43.7                           | 41.6       | 4.5                                      | 5.0      | 5.9        | 1.8                                             | 1.7      | 2.5        |
| 65 years and over             | 22.9      | 26.1                           | 21.7       | 15.1                                     | 14.2     | 16.1       | 4.8                                             | 4.7      | 7.1        |
| Females                       |           |                                |            |                                          |          |            |                                                 |          |            |
| 0 to 15 years                 | 47.7      | 47.8                           | 47.8       | 0.7                                      | 0.7      | 0.8        | 0.1                                             | 0.2      | 0.2        |
| 16 to 64 years                | 43.8      | 43.2                           | 41.7       | 5.1                                      | 4.9      | 6.1        | 1.6                                             | 1.5      | 2.3        |
| 65 years and over             | 28.6      | 29.6                           | 24.2       | 21.3                                     | 18.8     | 21.6       | 7.3                                             | 6.6      | 9.3        |