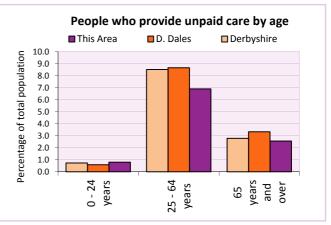

Table LC3301EW

| Provision of unpaid care by | Hours spent providing unpaid care |       |            | All carers % of total population in ago |           |          | age group  |
|-----------------------------|-----------------------------------|-------|------------|-----------------------------------------|-----------|----------|------------|
| age                         | 1-19                              | 20-49 | 50 or more | All carers                              | This Area | D. Dales | Derbyshire |
| - 0 to 24 years             | 55                                | 2     | 8          | 65                                      | 0.8       | 0.6      | 0.7        |
| - 25 to 64 years            | 412                               | 55    | 93         | 560                                     | 6.9       | 8.7      | 8.5        |
| - 65 years and over         | 101                               | 35    | 71         | 207                                     | 2.6       | 3.3      | 2.8        |