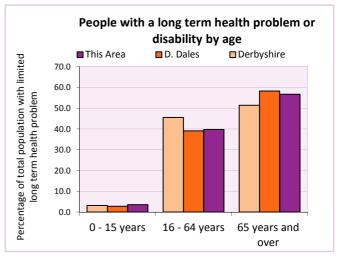

### Long-term health problem or disability

| Long-term health problem or disability | Number of people |         |       | All as % of total in age band |          |            |  |
|----------------------------------------|------------------|---------|-------|-------------------------------|----------|------------|--|
| by age                                 | Males            | Females | All   | This Area                     | D. Dales | Derbyshire |  |
| 0 to 15 years                          | 36               | 15      | 51    | 3.2                           | 3.1      | 3.7        |  |
| 16 to 64 years                         | 259              | 305     | 564   | 11.3                          | 11.8     | 14.6       |  |
| 65 years and over                      | 323              | 481     | 804   | 52.5                          | 48.5     | 56.4       |  |
| All people                             | 618              | 801     | 1,419 | 17.5                          | 18.5     | 20.4       |  |