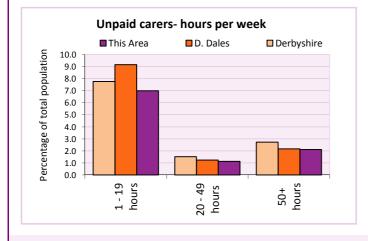

#### Carers

| Provision of unpaid care       | Number of people |         |     | % of total population |          |            |
|--------------------------------|------------------|---------|-----|-----------------------|----------|------------|
|                                | Males            | Females | All | This Area             | D. Dales | Derbyshire |
| Hours spent caring (per week): |                  |         |     |                       |          |            |
| - 1 to 19 hours                | 245              | 323     | 568 | 7.0                   | 9.2      | 7.8        |
| - 20 to 49 hours               | 39               | 53      | 92  | 1.1                   | 1.2      | 1.5        |
| - 50+ hours                    | 64               | 108     | 172 | 2.1                   | 2.2      | 2.7        |
| All carers                     | 348              | 484     | 832 | 10.3                  | 12.6     | 12.0       |