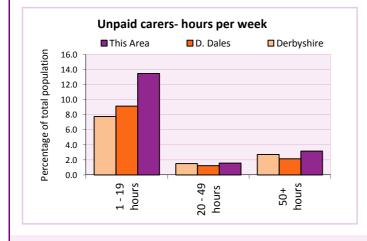

#### Carers

| Provision of unpaid care       | Number of people |         |     | % of total population |          |            |
|--------------------------------|------------------|---------|-----|-----------------------|----------|------------|
|                                | Males            | Females | All | This Area             | D. Dales | Derbyshire |
| Hours spent caring (per week): |                  |         |     |                       |          |            |
| - 1 to 19 hours                | 9                | 8       | 17  | 13.5                  | 9.2      | 7.8        |
| - 20 to 49 hours               | 0                | 2       | 2   | 1.6                   | 1.2      | 1.5        |
| - 50+ hours                    | 2                | 2       | 4   | 3.2                   | 2.2      | 2.7        |
| All carers                     | 11               | 12      | 23  | 18.3                  | 12.6     | 12.0       |