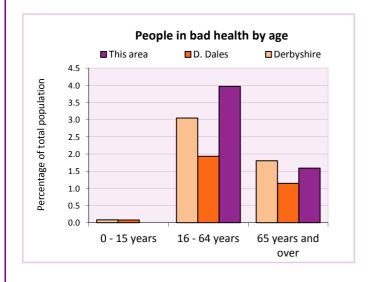

Table LC3206EW

| General health by age and sex |           | good / good<br>of total in age |            | Fair health<br>as % of total in age band |                              |      | Very bad / bad health as % of total in age band |          |            |
|-------------------------------|-----------|--------------------------------|------------|------------------------------------------|------------------------------|------|-------------------------------------------------|----------|------------|
|                               | This Area | D. Dales                       | Derbyshire | This Area                                | nis Area D. Dales Derbyshire |      | This Area                                       | D. Dales | Derbyshire |
| Males                         |           |                                |            |                                          |                              |      |                                                 |          |            |
| 0 to 15 years                 | 52.2      | 50.2                           | 49.8       | 0.0                                      | 0.8                          | 1.1  | 0.0                                             | 0.3      | 0.3        |
| 16 to 64 years                | 46.1      | 43.7                           | 41.6       | 2.6                                      | 5.0                          | 5.9  | 5.3                                             | 1.7      | 2.5        |
| 65 years and over             | 29.6      | 26.1                           | 21.7       | 14.8                                     | 14.2                         | 16.1 | 3.7                                             | 4.7      | 7.1        |
| Females                       |           |                                |            |                                          |                              |      |                                                 |          |            |
| 0 to 15 years                 | 47.8      | 47.8                           | 47.8       | 0.0                                      | 0.7                          | 0.8  | 0.0                                             | 0.2      | 0.2        |
| 16 to 64 years                | 42.1      | 43.2                           | 41.7       | 2.6                                      | 4.9                          | 6.1  | 1.3                                             | 1.5      | 2.3        |
| 65 years and over             | 29.6      | 29.6                           | 24.2       | 18.5                                     | 18.8                         | 21.6 | 3.7                                             | 6.6      | 9.3        |