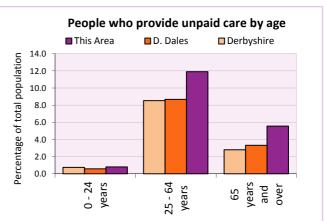

Table LC3301EW

| Provision of unpaid care by | Hours spent providing unpaid care |       |            | All carers % of total population in age |           |          | age group  |
|-----------------------------|-----------------------------------|-------|------------|-----------------------------------------|-----------|----------|------------|
| age                         | 1-19                              | 20-49 | 50 or more | All carers                              | This Area | D. Dales | Derbyshire |
| - 0 to 24 years             | 1                                 | 0     | 0          | 1                                       | 0.8       | 0.6      | 0.7        |
| - 25 to 64 years            | 11                                | 2     | . 2        | 15                                      | 11.9      | 8.7      | 8.5        |
| - 65 years and over         | 5                                 | 0     | 2          | 7                                       | 5.6       | 3.3      | 2.8        |