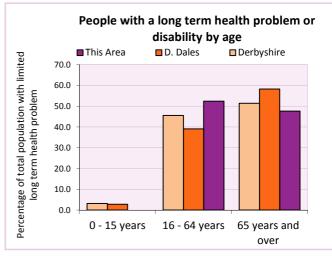

### Long-term health problem or disability

| Long-term health problem or disability | Num   | nber of people |     | All as % of total in age band |          |            |  |
|----------------------------------------|-------|----------------|-----|-------------------------------|----------|------------|--|
| by age                                 | Males | Females        | All | This Area                     | D. Dales | Derbyshire |  |
| 0 to 15 years                          | 0     | 0              | 0   | 0.0                           | 3.1      | 3.7        |  |
| 16 to 64 years                         | 7     | 4              | 11  | 14.5                          | 11.8     | 14.6       |  |
| 65 years and over                      | 3     | 7              | 10  | 37.0                          | 48.5     | 56.4       |  |
| All people                             | 10    | 11             | 21  | 16.7                          | 18.5     | 20.4       |  |