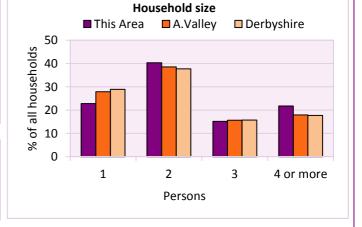

#### Household size

| l size                          |                                              |                                                                                                                                                                                                                                                                                                                                                                                                                                                                                                                                                                                                                                                                                                                                                                                                                                                                                                                                                                                                                                                                                                                                                                                                                                                                                                                                                                                                                                                                                                                                                                                                                                                                                                                                                                                                                                                                                                                                                                                                                                                                                                |                                                                                                                                                                                                                 |  |
|---------------------------------|----------------------------------------------|------------------------------------------------------------------------------------------------------------------------------------------------------------------------------------------------------------------------------------------------------------------------------------------------------------------------------------------------------------------------------------------------------------------------------------------------------------------------------------------------------------------------------------------------------------------------------------------------------------------------------------------------------------------------------------------------------------------------------------------------------------------------------------------------------------------------------------------------------------------------------------------------------------------------------------------------------------------------------------------------------------------------------------------------------------------------------------------------------------------------------------------------------------------------------------------------------------------------------------------------------------------------------------------------------------------------------------------------------------------------------------------------------------------------------------------------------------------------------------------------------------------------------------------------------------------------------------------------------------------------------------------------------------------------------------------------------------------------------------------------------------------------------------------------------------------------------------------------------------------------------------------------------------------------------------------------------------------------------------------------------------------------------------------------------------------------------------------------|-----------------------------------------------------------------------------------------------------------------------------------------------------------------------------------------------------------------|--|
| Number of % of total households |                                              |                                                                                                                                                                                                                                                                                                                                                                                                                                                                                                                                                                                                                                                                                                                                                                                                                                                                                                                                                                                                                                                                                                                                                                                                                                                                                                                                                                                                                                                                                                                                                                                                                                                                                                                                                                                                                                                                                                                                                                                                                                                                                                |                                                                                                                                                                                                                 |  |
| households                      | This Area                                    | A.Valley                                                                                                                                                                                                                                                                                                                                                                                                                                                                                                                                                                                                                                                                                                                                                                                                                                                                                                                                                                                                                                                                                                                                                                                                                                                                                                                                                                                                                                                                                                                                                                                                                                                                                                                                                                                                                                                                                                                                                                                                                                                                                       | Derbyshire                                                                                                                                                                                                      |  |
| 204                             | 22.8                                         | 27.9                                                                                                                                                                                                                                                                                                                                                                                                                                                                                                                                                                                                                                                                                                                                                                                                                                                                                                                                                                                                                                                                                                                                                                                                                                                                                                                                                                                                                                                                                                                                                                                                                                                                                                                                                                                                                                                                                                                                                                                                                                                                                           | 28.9                                                                                                                                                                                                            |  |
| 361                             | 40.3                                         | 38.6                                                                                                                                                                                                                                                                                                                                                                                                                                                                                                                                                                                                                                                                                                                                                                                                                                                                                                                                                                                                                                                                                                                                                                                                                                                                                                                                                                                                                                                                                                                                                                                                                                                                                                                                                                                                                                                                                                                                                                                                                                                                                           | 37.7                                                                                                                                                                                                            |  |
| 136                             | 15.2                                         | 15.7                                                                                                                                                                                                                                                                                                                                                                                                                                                                                                                                                                                                                                                                                                                                                                                                                                                                                                                                                                                                                                                                                                                                                                                                                                                                                                                                                                                                                                                                                                                                                                                                                                                                                                                                                                                                                                                                                                                                                                                                                                                                                           | 15.7                                                                                                                                                                                                            |  |
| 195                             | 21.8                                         | 17.9                                                                                                                                                                                                                                                                                                                                                                                                                                                                                                                                                                                                                                                                                                                                                                                                                                                                                                                                                                                                                                                                                                                                                                                                                                                                                                                                                                                                                                                                                                                                                                                                                                                                                                                                                                                                                                                                                                                                                                                                                                                                                           | 17.7                                                                                                                                                                                                            |  |
|                                 | Number of<br>households<br>204<br>361<br>136 | Number of households         % of to the second of the | Number of households         % of total households           This Area         A.Valley           204         22.8         27.9           361         40.3         38.6           136         15.2         15.7 |  |