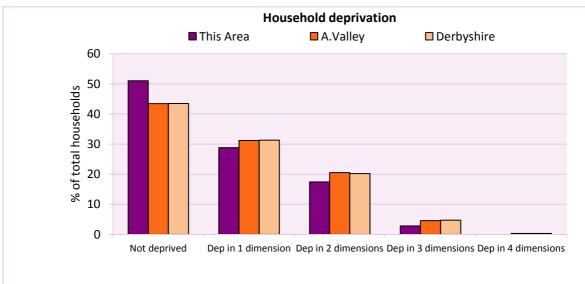

#### Deprivation

The Census measure of deprivation uses the following four dimensions:

**Employment** - Where any member of the household who is not a full-time student is either unemployed or long-term sick; **Education** - Where no member of the household has at least a level 2 qualification, and no member of the household aged 16-18 is a full-time student; **Health and disability** - If any member of the household has 'bad or very bad' general health or has a long term health problem; and **Housing** - The household's accommodation is ether overcrowded (with an occupancy rating -1 or less), is in a shared dwelling, or has no central heating. A household is classified as being deprived in one to four of of these dimensions in any combination.

| Household deprivation         | Number of  | % of total households |          |            |
|-------------------------------|------------|-----------------------|----------|------------|
| (Census classification)       | households | This Area             | A.Valley | Derbyshire |
| Not deprived in any dimension | 457        | 51.0                  | 43.4     | 43.5       |
| Deprived in one dimension     | 258        | 28.8                  | 31.2     | 31.3       |
| Deprived in 2 dimensions      | 156        | 17.4                  | 20.5     | 20.2       |
| Deprived in 3 dimensions      | 25         | 2.8                   | 4.6      | 4.7        |
| Deprived in 4 dimensions      | 0          | 0.0                   | 0.3      | 0.3        |