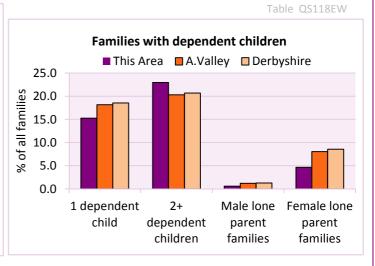

Table KS106EW

| Families with dependent children           | Number of families | % c       | of all families |            |
|--------------------------------------------|--------------------|-----------|-----------------|------------|
|                                            | Number of families | This Area | A.Valley        | Derbyshire |
| Families with 1 dependent child            | 105                | 15.3      | 18.1            | 18.5       |
| Families with 2 or more dependent children | 158                | 23.0      | 20.3            | 20.7       |
| Male lone parent families                  | 4                  | 0.6       | 1.2             | 1.3        |
| Female lone parent families                | 32                 | 4.7       | 8.1             | 8.6        |