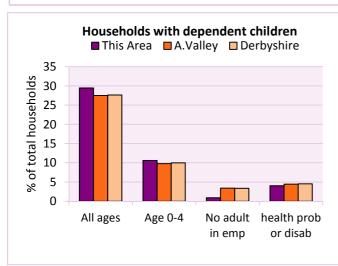

## Dependent children

| Households with dependent children                                                                          | Number of  | % of total households |          |            |
|-------------------------------------------------------------------------------------------------------------|------------|-----------------------|----------|------------|
|                                                                                                             | households | This Area             | A.Valley | Derbyshire |
| Households with dependent children: All ages                                                                | 264        | 29.5                  | 27.5     | 27.6       |
| Households with dependent children: Age 0-4                                                                 | 95         | 10.6                  | 9.8      | 10.0       |
| Households with dependent children and no adult in employment                                               | 8          | 0.9                   | 3.4      | 3.4        |
| Households with one person in household with long-term health problem or disability with dependent children | 36         | 4.0                   | 4.5      | 4.5        |