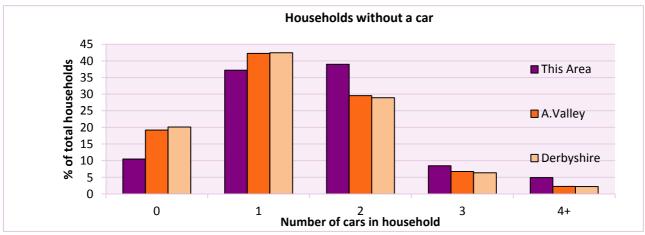

### Car availablity

| Car availablity                     | Number of  | % of t                               | total households |            |
|-------------------------------------|------------|--------------------------------------|------------------|------------|
| Number of cars or vans in household | households | This Area                            | A.Valley         | Derbyshire |
| 0                                   | 94         | 10.5                                 | 19.2             | 20.1       |
| 1                                   | 333        | 37.2                                 | 42.2             | 42.4       |
| 2                                   | 349        | 39.0                                 | 29.5             | 28.9       |
| 3                                   | 76         | 8.5                                  | 6.8              | 6.4        |
| 4+                                  | 44         | 4.9                                  | 2.3              | 2.2        |
| Total number of cars or vans        | Number of  | Average number of cars per household |                  | ehold      |
|                                     | cars/vans  | This Area                            | A.Valley         | Derbyshire |
|                                     | 1,457      | 1.6                                  | 1.3              | 1.3        |