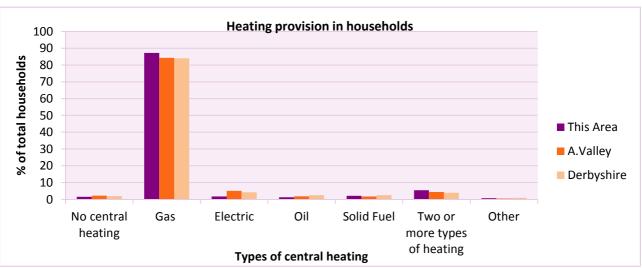

## Denby

Area type and code Parish (E04002670)

| Central heating provision in household    | Number of  | % of househol | ds with one usual | resident   |
|-------------------------------------------|------------|---------------|-------------------|------------|
|                                           | households | This Area     | A.Valley          | Derbyshire |
| No central heating                        | 14         | 1.6           | 2.2               | 2.0        |
| Has Central Heating of which              | 882        | 98.4          | 97.8              | 98.0       |
| - Gas                                     | 781        | 87.2          | 84.2              | 83.9       |
| - Electric including storage heaters      | 16         | 1.8           | 5.1               | 4.2        |
| - Oil                                     | 11         | 1.2           | 1.8               | 2.6        |
| - Solid fuel (wood, coal)                 | 19         | 2.1           | 1.7               | 2.5        |
| - Other and more than one type of heating | 55         | 6.1           | 4.9               | 4.8        |