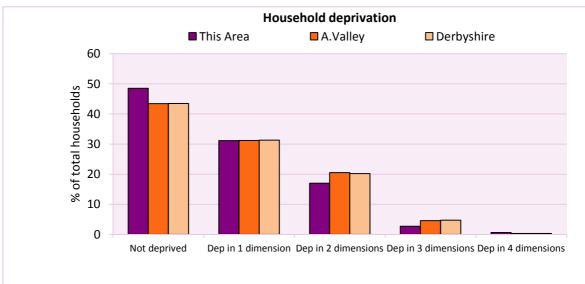

#### Deprivation

The Census measure of deprivation uses the following four dimensions:

**Employment** - Where any member of the household who is not a full-time student is either unemployed or long-term sick; **Education** - Where no member of the household has at least a level 2 qualification, and no member of the household aged 16-18 is a full-time student; **Health and disability** - If any member of the household has 'bad or very bad' general health or has a long term health problem; and **Housing** - The household's accommodation is ether overcrowded (with an occupancy rating -1 or less), is in a shared dwelling, or has no central heating. A household is classified as being deprived in one to four of of these dimensions in any combination.

| Household deprivation         | Number of  | % of total households |          |            |
|-------------------------------|------------|-----------------------|----------|------------|
| (Census classification)       | households | This Area             | A.Valley | Derbyshire |
| Not deprived in any dimension | 234        | 48.5                  | 43.4     | 43.5       |
| Deprived in one dimension     | 150        | 31.1                  | 31.2     | 31.3       |
| Deprived in 2 dimensions      | 82         | 17.0                  | 20.5     | 20.2       |
| Deprived in 3 dimensions      | 13         | 2.7                   | 4.6      | 4.7        |
| Deprived in 4 dimensions      | 3          | 0.6                   | 0.3      | 0.3        |