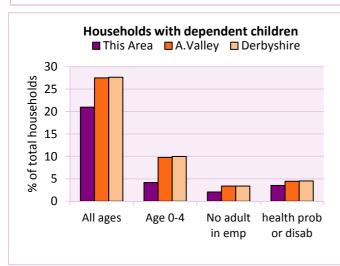

#### Dependent children

| Households with dependent children                                                                          | Number of  | % of total households |          |            |
|-------------------------------------------------------------------------------------------------------------|------------|-----------------------|----------|------------|
|                                                                                                             | households | This Area             | A.Valley | Derbyshire |
| Households with dependent children: All ages                                                                | 101        | 21.0                  | 27.5     | 27.6       |
| Households with dependent children: Age 0-4                                                                 | 20         | 4.1                   | 9.8      | 10.0       |
| Households with dependent children and no adult in employment                                               | 10         | 2.1                   | 3.4      | 3.4        |
| Households with one person in household with long-term health problem or disability with dependent children | 17         | 3.5                   | 4.5      | 4.5        |