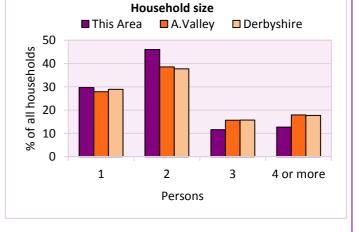

#### Household size

| l size     |                                             |                                                                                                                                                                                                                                                                                                                                                                                                                                                                                                                                                                                                                                                                                                                                                                                                                                                                                                                                                                                                                                                                                                                                                                                                                                                                                                                                                                                                                                                                                                                                                                                                                                                                                                                                                                                                                                                                                                                                                                                                                                                                                                |                                                                                                                                                                           |
|------------|---------------------------------------------|------------------------------------------------------------------------------------------------------------------------------------------------------------------------------------------------------------------------------------------------------------------------------------------------------------------------------------------------------------------------------------------------------------------------------------------------------------------------------------------------------------------------------------------------------------------------------------------------------------------------------------------------------------------------------------------------------------------------------------------------------------------------------------------------------------------------------------------------------------------------------------------------------------------------------------------------------------------------------------------------------------------------------------------------------------------------------------------------------------------------------------------------------------------------------------------------------------------------------------------------------------------------------------------------------------------------------------------------------------------------------------------------------------------------------------------------------------------------------------------------------------------------------------------------------------------------------------------------------------------------------------------------------------------------------------------------------------------------------------------------------------------------------------------------------------------------------------------------------------------------------------------------------------------------------------------------------------------------------------------------------------------------------------------------------------------------------------------------|---------------------------------------------------------------------------------------------------------------------------------------------------------------------------|
| Number of  | % of t                                      | otal househo                                                                                                                                                                                                                                                                                                                                                                                                                                                                                                                                                                                                                                                                                                                                                                                                                                                                                                                                                                                                                                                                                                                                                                                                                                                                                                                                                                                                                                                                                                                                                                                                                                                                                                                                                                                                                                                                                                                                                                                                                                                                                   | lds                                                                                                                                                                       |
| households | This Area                                   | A.Valley                                                                                                                                                                                                                                                                                                                                                                                                                                                                                                                                                                                                                                                                                                                                                                                                                                                                                                                                                                                                                                                                                                                                                                                                                                                                                                                                                                                                                                                                                                                                                                                                                                                                                                                                                                                                                                                                                                                                                                                                                                                                                       | Derbyshire                                                                                                                                                                |
| 143        | 29.7                                        | 27.9                                                                                                                                                                                                                                                                                                                                                                                                                                                                                                                                                                                                                                                                                                                                                                                                                                                                                                                                                                                                                                                                                                                                                                                                                                                                                                                                                                                                                                                                                                                                                                                                                                                                                                                                                                                                                                                                                                                                                                                                                                                                                           | 28.9                                                                                                                                                                      |
| 222        | 46.1                                        | 38.6                                                                                                                                                                                                                                                                                                                                                                                                                                                                                                                                                                                                                                                                                                                                                                                                                                                                                                                                                                                                                                                                                                                                                                                                                                                                                                                                                                                                                                                                                                                                                                                                                                                                                                                                                                                                                                                                                                                                                                                                                                                                                           | 37.7                                                                                                                                                                      |
| 56         | 11.6                                        | 15.7                                                                                                                                                                                                                                                                                                                                                                                                                                                                                                                                                                                                                                                                                                                                                                                                                                                                                                                                                                                                                                                                                                                                                                                                                                                                                                                                                                                                                                                                                                                                                                                                                                                                                                                                                                                                                                                                                                                                                                                                                                                                                           | 15.7                                                                                                                                                                      |
| 61         | 12.7                                        | 17.9                                                                                                                                                                                                                                                                                                                                                                                                                                                                                                                                                                                                                                                                                                                                                                                                                                                                                                                                                                                                                                                                                                                                                                                                                                                                                                                                                                                                                                                                                                                                                                                                                                                                                                                                                                                                                                                                                                                                                                                                                                                                                           | 17.7                                                                                                                                                                      |
|            | Number of<br>households<br>143<br>222<br>56 | Number of households         % of to the second | Number of households         % of total households           143         29.7         27.9           222         46.1         38.6           56         11.6         15.7 |