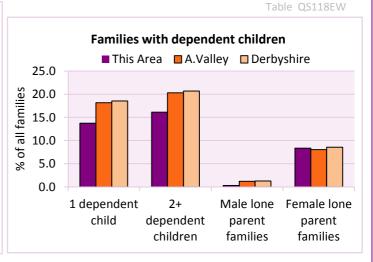

Table KS106EW

| Families with dependent children           | Number of families | % of all families |          |            |
|--------------------------------------------|--------------------|-------------------|----------|------------|
|                                            | Number of families | This Area         | A.Valley | Derbyshire |
| Families with 1 dependent child            | 46                 | 13.7              | 18.1     | 18.5       |
| Families with 2 or more dependent children | 54                 | 16.1              | 20.3     | 20.7       |
| Male lone parent families                  | 1                  | 0.3               | 1.2      | 1.3        |
| Female lone parent families                | 28                 | 8.4               | 8.1      | 8.6        |