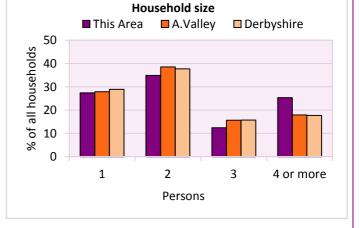

#### Household size

| l size     |                                 |                                                                                                                                                                                                                                                                                                                                                                                                                                                                                                                                                                                                                                                                                                                                                                                                                                                                                                                                                                                                                                                                                                                                                                                                                                                                                                                                                                                                                                                                                                                                                                                                                                                                                                                                                                                                                                                                                                                                                                                                                                                                                                |                                                                                                                                                                                                                 |  |  |
|------------|---------------------------------|------------------------------------------------------------------------------------------------------------------------------------------------------------------------------------------------------------------------------------------------------------------------------------------------------------------------------------------------------------------------------------------------------------------------------------------------------------------------------------------------------------------------------------------------------------------------------------------------------------------------------------------------------------------------------------------------------------------------------------------------------------------------------------------------------------------------------------------------------------------------------------------------------------------------------------------------------------------------------------------------------------------------------------------------------------------------------------------------------------------------------------------------------------------------------------------------------------------------------------------------------------------------------------------------------------------------------------------------------------------------------------------------------------------------------------------------------------------------------------------------------------------------------------------------------------------------------------------------------------------------------------------------------------------------------------------------------------------------------------------------------------------------------------------------------------------------------------------------------------------------------------------------------------------------------------------------------------------------------------------------------------------------------------------------------------------------------------------------|-----------------------------------------------------------------------------------------------------------------------------------------------------------------------------------------------------------------|--|--|
| Number of  | % of t                          | % of total households                                                                                                                                                                                                                                                                                                                                                                                                                                                                                                                                                                                                                                                                                                                                                                                                                                                                                                                                                                                                                                                                                                                                                                                                                                                                                                                                                                                                                                                                                                                                                                                                                                                                                                                                                                                                                                                                                                                                                                                                                                                                          |                                                                                                                                                                                                                 |  |  |
| households | This Area                       | A.Valley                                                                                                                                                                                                                                                                                                                                                                                                                                                                                                                                                                                                                                                                                                                                                                                                                                                                                                                                                                                                                                                                                                                                                                                                                                                                                                                                                                                                                                                                                                                                                                                                                                                                                                                                                                                                                                                                                                                                                                                                                                                                                       | Derbyshire                                                                                                                                                                                                      |  |  |
| 555        | 27.4                            | 27.9                                                                                                                                                                                                                                                                                                                                                                                                                                                                                                                                                                                                                                                                                                                                                                                                                                                                                                                                                                                                                                                                                                                                                                                                                                                                                                                                                                                                                                                                                                                                                                                                                                                                                                                                                                                                                                                                                                                                                                                                                                                                                           | 28.9                                                                                                                                                                                                            |  |  |
| 707        | 34.9                            | 38.6                                                                                                                                                                                                                                                                                                                                                                                                                                                                                                                                                                                                                                                                                                                                                                                                                                                                                                                                                                                                                                                                                                                                                                                                                                                                                                                                                                                                                                                                                                                                                                                                                                                                                                                                                                                                                                                                                                                                                                                                                                                                                           | 37.7                                                                                                                                                                                                            |  |  |
| 252        | 12.4                            | 15.7                                                                                                                                                                                                                                                                                                                                                                                                                                                                                                                                                                                                                                                                                                                                                                                                                                                                                                                                                                                                                                                                                                                                                                                                                                                                                                                                                                                                                                                                                                                                                                                                                                                                                                                                                                                                                                                                                                                                                                                                                                                                                           | 15.7                                                                                                                                                                                                            |  |  |
| 514        | 25.3                            | 17.9                                                                                                                                                                                                                                                                                                                                                                                                                                                                                                                                                                                                                                                                                                                                                                                                                                                                                                                                                                                                                                                                                                                                                                                                                                                                                                                                                                                                                                                                                                                                                                                                                                                                                                                                                                                                                                                                                                                                                                                                                                                                                           | 17.7                                                                                                                                                                                                            |  |  |
|            | households<br>555<br>707<br>252 | Number of households         % of the second of the se | Number of households         % of total households           This Area         A.Valley           555         27.4         27.9           707         34.9         38.6           252         12.4         15.7 |  |  |