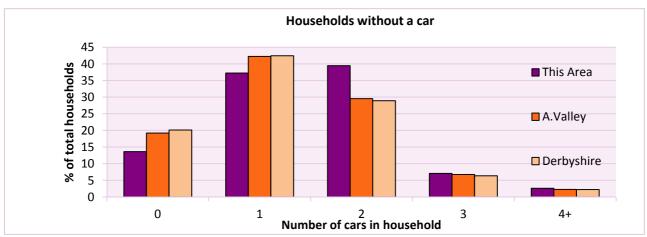

## Car availablity

| Car availablity                     | Number of  | % of                                 | total households |            |
|-------------------------------------|------------|--------------------------------------|------------------|------------|
| Number of cars or vans in household | households | This Area                            | A.Valley         | Derbyshire |
| 0                                   | 276        | 13.6                                 | 19.2             | 20.1       |
| 1                                   | 755        | 37.2                                 | 42.2             | 42.4       |
| 2                                   | 800        | 39.4                                 | 29.5             | 28.9       |
| 3                                   | 144        | 7.1                                  | 6.8              | 6.4        |
| 4+                                  | 53         | 2.6                                  | 2.3              | 2.2        |
| Total number of cars or vans        | Number of  | Average number of cars per household |                  | ehold      |
|                                     | cars/vans  | This Area                            | A.Valley         | Derbyshire |
|                                     | 3,018      | 1.5                                  | 1.3              | 1.3        |

Table KS404EW