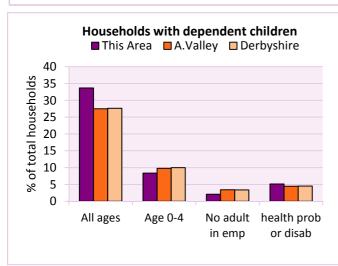

## Dependent children

| Households with dependent children                                                                          | Number of  | % o       | f total households |            |
|-------------------------------------------------------------------------------------------------------------|------------|-----------|--------------------|------------|
|                                                                                                             | households | This Area | A.Valley           | Derbyshire |
| Households with dependent children: All ages                                                                | 683        | 33.7      | 27.5               | 27.6       |
| Households with dependent children: Age 0-4                                                                 | 170        | 8.4       | 9.8                | 10.0       |
| Households with dependent children and no adult in employment                                               | 42         | 2.1       | 3.4                | 3.4        |
| Households with one person in household with long-term health problem or disability with dependent children | 104        | 5.1       | 4.5                | 4.5        |