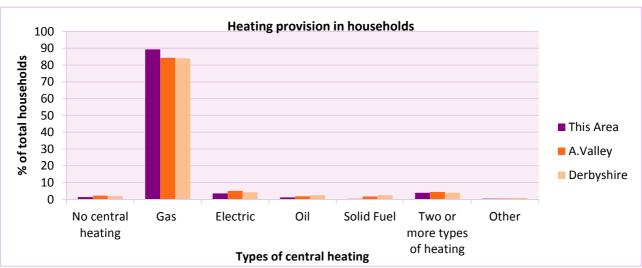

## **Duffield**

Area type and code Parish (E04002672)

| Central heating provision in household                 | Number of  | % of households | with one usual | resident   |
|--------------------------------------------------------|------------|-----------------|----------------|------------|
|                                                        | households | This Area       | A.Valley       | Derbyshire |
| No central heating                                     | 27         | 1.3             | 2.2            | 2.0        |
| Has Central Heating of which                           | 2,001      | 98.7            | 97.8           | 98.0       |
| - Gas                                                  | 1,810      | 89.3            | 84.2           | 83.9       |
| <ul> <li>Electric including storage heaters</li> </ul> | 73         | 3.6             | 5.1            | 4.2        |
| - Oil                                                  | 24         | 1.2             | 1.8            | 2.6        |
| - Solid fuel (wood, coal)                              | 6          | 0.3             | 1.7            | 2.5        |
| - Other and more than one type of heating              | 88         | 4.3             | 4.9            | 4.8        |

Table QS415EW

For an **explanation** of the various terms used in these tables, please see the accompanying **Glossary**.

There is also a Summary profile, and there are other extension profiles covering the following topics:-Population, Economic Activity, Equalities, Health, Households and Housing.