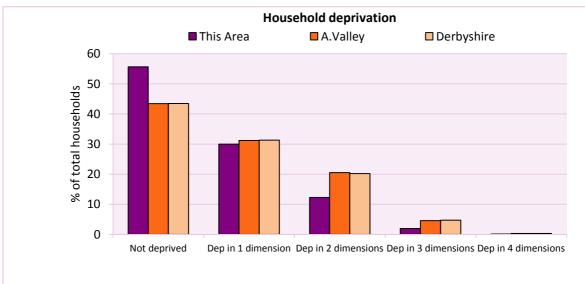

| Household deprivation         | Number of  | % of total households |          |            |
|-------------------------------|------------|-----------------------|----------|------------|
| (Census classification)       | households | This Area             | A.Valley | Derbyshire |
| Not deprived in any dimension | 1,129      | 55.7                  | 43.4     | 43.5       |
| Deprived in one dimension     | 608        | 30.0                  | 31.2     | 31.3       |
| Deprived in 2 dimensions      | 249        | 12.3                  | 20.5     | 20.2       |
| Deprived in 3 dimensions      | 40         | 2.0                   | 4.6      | 4.7        |
| Deprived in 4 dimensions      | 2          | 0.1                   | 0.3      | 0.3        |