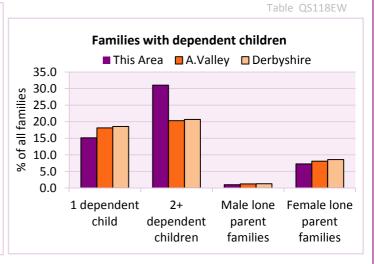

Table KS106EW

| Families with dependent children           | Number of families | % c       | of all families |            |
|--------------------------------------------|--------------------|-----------|-----------------|------------|
|                                            | Number of families | This Area | A.Valley        | Derbyshire |
| Families with 1 dependent child            | 223                | 15.1      | 18.1            | 18.5       |
| Families with 2 or more dependent children | 457                | 31.0      | 20.3            | 20.7       |
| Male lone parent families                  | 14                 | 1.0       | 1.2             | 1.3        |
| Female lone parent families                | 107                | 7.3       | 8.1             | 8.6        |