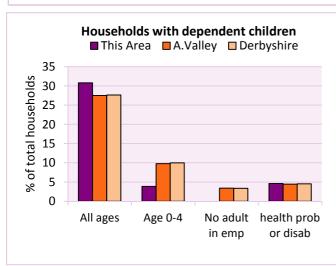

## Dependent children

| Households with dependent children                                                                          | Number of  | % of total households |          |            |
|-------------------------------------------------------------------------------------------------------------|------------|-----------------------|----------|------------|
|                                                                                                             | households | This Area             | A.Valley | Derbyshire |
| Households with dependent children: All ages                                                                | 40         | 30.8                  | 27.5     | 27.6       |
| Households with dependent children: Age 0-4                                                                 | 5          | 3.8                   | 9.8      | 10.0       |
| Households with dependent children and no adult in employment                                               | 0          | 0.0                   | 3.4      | 3.4        |
| Households with one person in household with long-term health problem or disability with dependent children | 6          | 4.6                   | 4.5      | 4.5        |