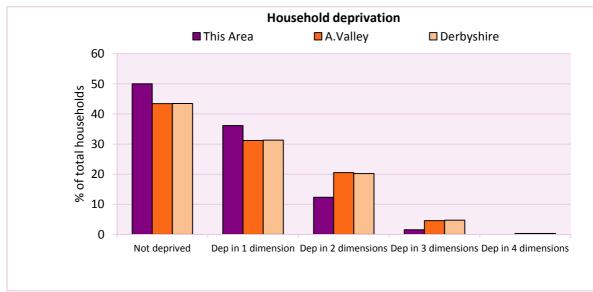

#### Deprivation

The Census measure of deprivation uses the following four dimensions:

**Employment** - Where any member of the household who is not a full-time student is either unemployed or long-term sick; **Education** - Where no member of the household has at least a level 2 qualification, and no member of the household aged 16-18 is a full-time student; **Health and disability** - If any member of the household has 'bad or very bad' general health or has a long term health problem; and **Housing** - The household's accommodation is ether overcrowded (with an occupancy rating -1 or less), is in a shared dwelling, or has no central heating. A household is classified as being deprived in one to four of of these dimensions in any combination.

| Household deprivation         | Number of  | % of total households |          |            |
|-------------------------------|------------|-----------------------|----------|------------|
| (Census classification)       | households | This Area             | A.Valley | Derbyshire |
| Not deprived in any dimension | 65         | 50.0                  | 43.4     | 43.5       |
| Deprived in one dimension     | 47         | 36.2                  | 31.2     | 31.3       |
| Deprived in 2 dimensions      | 16         | 12.3                  | 20.5     | 20.2       |
| Deprived in 3 dimensions      | 2          | 1.5                   | 4.6      | 4.7        |
| Deprived in 4 dimensions      | 0          | 0.0                   | 0.3      | 0.3        |