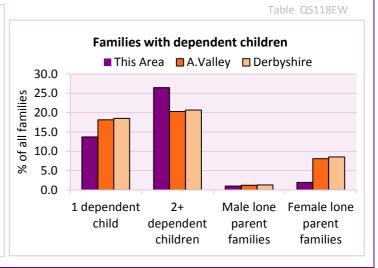

Table KS106EW

|                                                                      |                    |             |                | TUDIC ROLUCE  |
|----------------------------------------------------------------------|--------------------|-------------|----------------|---------------|
| Families with dependent children                                     | Number of families | % o         | f all families |               |
|                                                                      | Number of families | This Area   | A.Valley       | Derbyshire    |
| Families with 1 dependent child                                      | 14                 | 13.7        | 18.1           | 18.5          |
| Families with 2 or more dependent children                           | 27                 | 26.5        | 20.3           | 20.7          |
| Male lone parent families                                            | 1                  | 1.0         | 1.2            | 1.3           |
| Female lone parent families                                          | 2                  | 2.0         | 8.1            | 8.6           |
| Families with 2 or more dependent children Male lone parent families |                    | 26.5<br>1.0 | 20.3<br>1.2    | 18<br>20<br>1 |