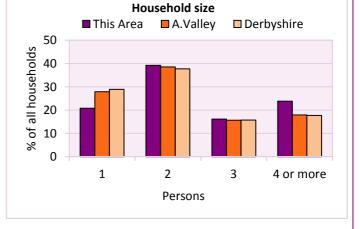

#### Household size

| l size                 |                                           |                                                                                                                                                                                                                                                                                                                                                                                                                                                                                                                                                                                                                                                                                                                                                                                                                                                                                                                                                                                                                                                                                                                                                                                                                                                                                                                                                                                                                                                                                                                                                                                                                                                                                                                                                                                                                                                                                                                                                                                                                                                                                                |                                                                                                                                                                         |  |  |
|------------------------|-------------------------------------------|------------------------------------------------------------------------------------------------------------------------------------------------------------------------------------------------------------------------------------------------------------------------------------------------------------------------------------------------------------------------------------------------------------------------------------------------------------------------------------------------------------------------------------------------------------------------------------------------------------------------------------------------------------------------------------------------------------------------------------------------------------------------------------------------------------------------------------------------------------------------------------------------------------------------------------------------------------------------------------------------------------------------------------------------------------------------------------------------------------------------------------------------------------------------------------------------------------------------------------------------------------------------------------------------------------------------------------------------------------------------------------------------------------------------------------------------------------------------------------------------------------------------------------------------------------------------------------------------------------------------------------------------------------------------------------------------------------------------------------------------------------------------------------------------------------------------------------------------------------------------------------------------------------------------------------------------------------------------------------------------------------------------------------------------------------------------------------------------|-------------------------------------------------------------------------------------------------------------------------------------------------------------------------|--|--|
| Number of % of total h |                                           |                                                                                                                                                                                                                                                                                                                                                                                                                                                                                                                                                                                                                                                                                                                                                                                                                                                                                                                                                                                                                                                                                                                                                                                                                                                                                                                                                                                                                                                                                                                                                                                                                                                                                                                                                                                                                                                                                                                                                                                                                                                                                                |                                                                                                                                                                         |  |  |
| households             | This Area                                 | A.Valley                                                                                                                                                                                                                                                                                                                                                                                                                                                                                                                                                                                                                                                                                                                                                                                                                                                                                                                                                                                                                                                                                                                                                                                                                                                                                                                                                                                                                                                                                                                                                                                                                                                                                                                                                                                                                                                                                                                                                                                                                                                                                       | Derbyshire                                                                                                                                                              |  |  |
| 27                     | 20.8                                      | 27.9                                                                                                                                                                                                                                                                                                                                                                                                                                                                                                                                                                                                                                                                                                                                                                                                                                                                                                                                                                                                                                                                                                                                                                                                                                                                                                                                                                                                                                                                                                                                                                                                                                                                                                                                                                                                                                                                                                                                                                                                                                                                                           | 28.9                                                                                                                                                                    |  |  |
| 51                     | 39.2                                      | 38.6                                                                                                                                                                                                                                                                                                                                                                                                                                                                                                                                                                                                                                                                                                                                                                                                                                                                                                                                                                                                                                                                                                                                                                                                                                                                                                                                                                                                                                                                                                                                                                                                                                                                                                                                                                                                                                                                                                                                                                                                                                                                                           | 37.7                                                                                                                                                                    |  |  |
| 21                     | 16.2                                      | 15.7                                                                                                                                                                                                                                                                                                                                                                                                                                                                                                                                                                                                                                                                                                                                                                                                                                                                                                                                                                                                                                                                                                                                                                                                                                                                                                                                                                                                                                                                                                                                                                                                                                                                                                                                                                                                                                                                                                                                                                                                                                                                                           | 15.7                                                                                                                                                                    |  |  |
| 31                     | 23.8                                      | 17.9                                                                                                                                                                                                                                                                                                                                                                                                                                                                                                                                                                                                                                                                                                                                                                                                                                                                                                                                                                                                                                                                                                                                                                                                                                                                                                                                                                                                                                                                                                                                                                                                                                                                                                                                                                                                                                                                                                                                                                                                                                                                                           | 17.7                                                                                                                                                                    |  |  |
|                        | Number of<br>households<br>27<br>51<br>21 | Number of households         % of the second of the se | Number of households         % of total households           27         20.8         27.9           51         39.2         38.6           21         16.2         15.7 |  |  |