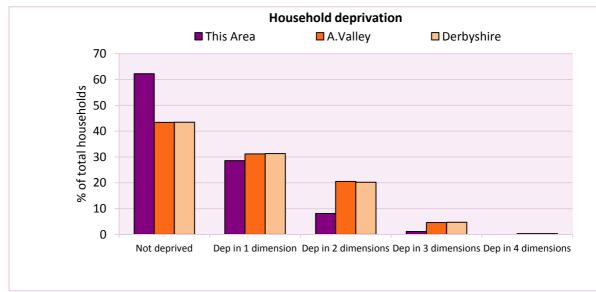

#### Deprivation

The Census measure of deprivation uses the following four dimensions:

**Employment** - Where any member of the household who is not a full-time student is either unemployed or long-term sick; **Education** - Where no member of the household has at least a level 2 qualification, and no member of the household aged 16-18 is a full-time student; **Health and disability** - If any member of the household has 'bad or very bad' general health or has a long term health problem; and **Housing** - The household's accommodation is ether overcrowded (with an occupancy rating -1 or less), is in a shared dwelling, or has no central heating. A household is classified as being deprived in one to four of of these dimensions in any combination.

| Household deprivation         | Number of  | % of total households |          |            |
|-------------------------------|------------|-----------------------|----------|------------|
| (Census classification)       | households | This Area             | A.Valley | Derbyshire |
| Not deprived in any dimension | 231        | 62.3                  | 43.4     | 43.5       |
| Deprived in one dimension     | 106        | 28.6                  | 31.2     | 31.3       |
| Deprived in 2 dimensions      | 30         | 8.1                   | 20.5     | 20.2       |
| Deprived in 3 dimensions      | 4          | 1.1                   | 4.6      | 4.7        |
| Deprived in 4 dimensions      | 0          | 0.0                   | 0.3      | 0.3        |