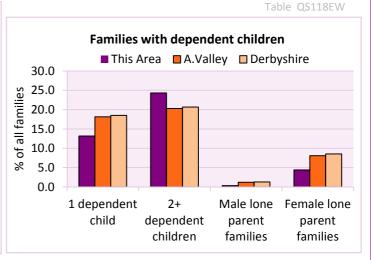

Table KS106EW

| Families with dependent children           | Number of families | % c       | of all families |            |
|--------------------------------------------|--------------------|-----------|-----------------|------------|
|                                            | Number of families | This Area | A.Valley        | Derbyshire |
| Families with 1 dependent child            | 39                 | 13.2      | 18.1            | 18.5       |
| Families with 2 or more dependent children | 72                 | 24.3      | 20.3            | 20.7       |
| Male lone parent families                  | 1                  | 0.3       | 1.2             | 1.3        |
| Female lone parent families                | 13                 | 4.4       | 8.1             | 8.6        |