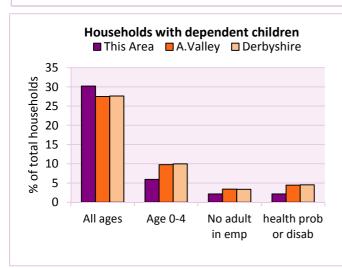

## Dependent children

| Households with dependent children                                                                          | Number of  | % of total households |          |            |
|-------------------------------------------------------------------------------------------------------------|------------|-----------------------|----------|------------|
|                                                                                                             | households | This Area             | A.Valley | Derbyshire |
| Households with dependent children: All ages                                                                | 112        | 30.2                  | 27.5     | 27.6       |
| Households with dependent children: Age 0-4                                                                 | 22         | 5.9                   | 9.8      | 10.0       |
| Households with dependent children and no adult in employment                                               | 8          | 2.2                   | 3.4      | 3.4        |
| Households with one person in household with long-term health problem or disability with dependent children | 8          | 2.2                   | 4.5      | 4.5        |