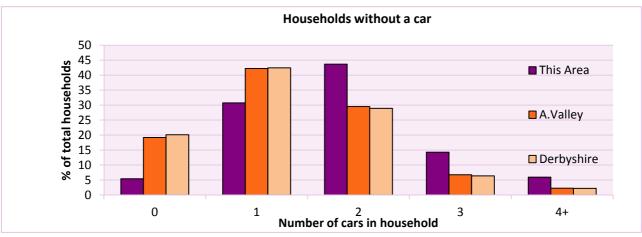

#### Car availablity

| Car availablity                     | Number of  | % of                                 | total households |            |
|-------------------------------------|------------|--------------------------------------|------------------|------------|
| Number of cars or vans in household | households | This Area                            | A.Valley         | Derbyshire |
| 0                                   | 20         | 5.4                                  | 19.2             | 20.1       |
| 1                                   | 114        | 30.7                                 | 42.2             | 42.4       |
| 2                                   | 162        | 43.7                                 | 29.5             | 28.9       |
| 3                                   | 53         | 14.3                                 | 6.8              | 6.4        |
| 4+                                  | 22         | 5.9                                  | 2.3              | 2.2        |
| Total number of cars or vans        | Number of  | Average number of cars per household |                  | ehold      |
|                                     | cars/vans  | This Area                            | A.Valley         | Derbyshire |
|                                     | 689        | 1.9                                  | 1.3              | 1.3        |

Table KS404EW