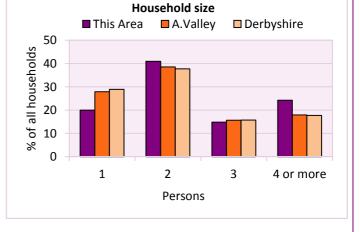

#### Household size

| l size                          |                                            |                                                                                                                                                                                                                                                                                                                                                                                                                                                                                                                                                                                                                                                                                                                                                                                                                                                                                                                                                                                                                                                                                                                                                                                                                                                                                                                                                                                                                                                                                                                                                                                                                                                                                                                                                                                                                                                                                                                                                                                                                                                                                                |                                                                                                                                                                          |  |
|---------------------------------|--------------------------------------------|------------------------------------------------------------------------------------------------------------------------------------------------------------------------------------------------------------------------------------------------------------------------------------------------------------------------------------------------------------------------------------------------------------------------------------------------------------------------------------------------------------------------------------------------------------------------------------------------------------------------------------------------------------------------------------------------------------------------------------------------------------------------------------------------------------------------------------------------------------------------------------------------------------------------------------------------------------------------------------------------------------------------------------------------------------------------------------------------------------------------------------------------------------------------------------------------------------------------------------------------------------------------------------------------------------------------------------------------------------------------------------------------------------------------------------------------------------------------------------------------------------------------------------------------------------------------------------------------------------------------------------------------------------------------------------------------------------------------------------------------------------------------------------------------------------------------------------------------------------------------------------------------------------------------------------------------------------------------------------------------------------------------------------------------------------------------------------------------|--------------------------------------------------------------------------------------------------------------------------------------------------------------------------|--|
| Number of % of total households |                                            |                                                                                                                                                                                                                                                                                                                                                                                                                                                                                                                                                                                                                                                                                                                                                                                                                                                                                                                                                                                                                                                                                                                                                                                                                                                                                                                                                                                                                                                                                                                                                                                                                                                                                                                                                                                                                                                                                                                                                                                                                                                                                                |                                                                                                                                                                          |  |
| households                      | This Area                                  | A.Valley                                                                                                                                                                                                                                                                                                                                                                                                                                                                                                                                                                                                                                                                                                                                                                                                                                                                                                                                                                                                                                                                                                                                                                                                                                                                                                                                                                                                                                                                                                                                                                                                                                                                                                                                                                                                                                                                                                                                                                                                                                                                                       | Derbyshire                                                                                                                                                               |  |
| 74                              | 19.9                                       | 27.9                                                                                                                                                                                                                                                                                                                                                                                                                                                                                                                                                                                                                                                                                                                                                                                                                                                                                                                                                                                                                                                                                                                                                                                                                                                                                                                                                                                                                                                                                                                                                                                                                                                                                                                                                                                                                                                                                                                                                                                                                                                                                           | 28.9                                                                                                                                                                     |  |
| 152                             | 41.0                                       | 38.6                                                                                                                                                                                                                                                                                                                                                                                                                                                                                                                                                                                                                                                                                                                                                                                                                                                                                                                                                                                                                                                                                                                                                                                                                                                                                                                                                                                                                                                                                                                                                                                                                                                                                                                                                                                                                                                                                                                                                                                                                                                                                           | 37.7                                                                                                                                                                     |  |
| 55                              | 14.8                                       | 15.7                                                                                                                                                                                                                                                                                                                                                                                                                                                                                                                                                                                                                                                                                                                                                                                                                                                                                                                                                                                                                                                                                                                                                                                                                                                                                                                                                                                                                                                                                                                                                                                                                                                                                                                                                                                                                                                                                                                                                                                                                                                                                           | 15.7                                                                                                                                                                     |  |
| 90                              | 24.3                                       | 17.9                                                                                                                                                                                                                                                                                                                                                                                                                                                                                                                                                                                                                                                                                                                                                                                                                                                                                                                                                                                                                                                                                                                                                                                                                                                                                                                                                                                                                                                                                                                                                                                                                                                                                                                                                                                                                                                                                                                                                                                                                                                                                           | 17.7                                                                                                                                                                     |  |
|                                 | Number of<br>households<br>74<br>152<br>55 | Number of households         % of the second of the se | Number of households         % of total households           74         19.9         27.9           152         41.0         38.6           55         14.8         15.7 |  |