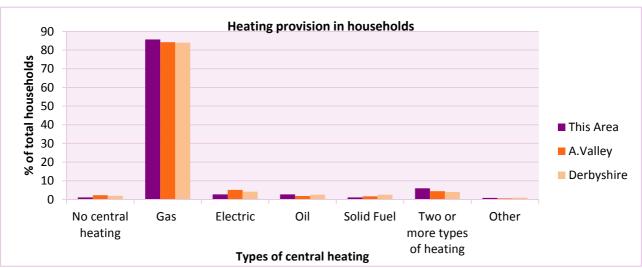

## Quarndon

Area type and code Parish (E04002686)

| Central heating provision in household                 | Number of  | % of household | s with one usual | resident   |
|--------------------------------------------------------|------------|----------------|------------------|------------|
|                                                        | households | This Area      | A.Valley         | Derbyshire |
| No central heating                                     | 4          | 1.1            | 2.2              | 2.0        |
| Has Central Heating of which                           | 367        | 98.9           | 97.8             | 98.0       |
| - Gas                                                  | 318        | 85.7           | 84.2             | 83.9       |
| <ul> <li>Electric including storage heaters</li> </ul> | 10         | 2.7            | 5.1              | 4.2        |
| - Oil                                                  | 10         | 2.7            | 1.8              | 2.6        |
| - Solid fuel (wood, coal)                              | 4          | 1.1            | 1.7              | 2.5        |
| - Other and more than one type of heating              | 25         | 6.7            | 4.9              | 4.8        |

Table QS415EW

For an **explanation** of the various terms used in these tables, please see the accompanying **Glossary**.

There is also a Summary profile, and there are other extension profiles covering the following topics:-Population, Economic Activity, Equalities, Health, Households and Housing.