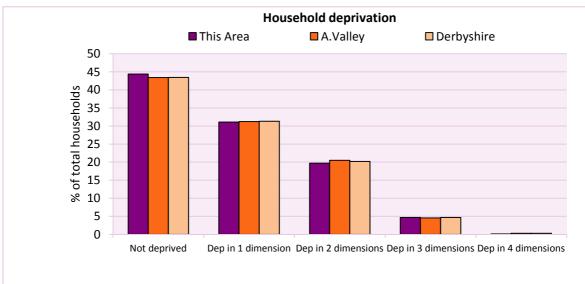

| Household deprivation         | Number of  | % of total households |          |            |
|-------------------------------|------------|-----------------------|----------|------------|
| (Census classification)       | households | This Area             | A.Valley | Derbyshire |
| Not deprived in any dimension | 304        | 44.4                  | 43.4     | 43.5       |
| Deprived in one dimension     | 213        | 31.1                  | 31.2     | 31.3       |
| Deprived in 2 dimensions      | 135        | 19.7                  | 20.5     | 20.2       |
| Deprived in 3 dimensions      | 32         | 4.7                   | 4.6      | 4.7        |
| Deprived in 4 dimensions      | 1          | 0.1                   | 0.3      | 0.3        |