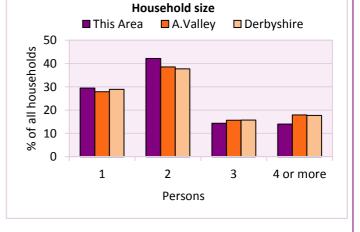

#### Household size

| size                            |                                             |                                                                                                                                                                                                                                                                                                                                                                                                                                                                                                                                                                                                                                                                                                                                                                                                                                                                                                                                                                                                                                                                                                                                                                                                                                                                                                                                                                                                                                                                                                                                                                                                                                                                                                                                                                                                                                                                                                                                                                                                                                                                                                |                                                                                                                                                                                                                |  |  |
|---------------------------------|---------------------------------------------|------------------------------------------------------------------------------------------------------------------------------------------------------------------------------------------------------------------------------------------------------------------------------------------------------------------------------------------------------------------------------------------------------------------------------------------------------------------------------------------------------------------------------------------------------------------------------------------------------------------------------------------------------------------------------------------------------------------------------------------------------------------------------------------------------------------------------------------------------------------------------------------------------------------------------------------------------------------------------------------------------------------------------------------------------------------------------------------------------------------------------------------------------------------------------------------------------------------------------------------------------------------------------------------------------------------------------------------------------------------------------------------------------------------------------------------------------------------------------------------------------------------------------------------------------------------------------------------------------------------------------------------------------------------------------------------------------------------------------------------------------------------------------------------------------------------------------------------------------------------------------------------------------------------------------------------------------------------------------------------------------------------------------------------------------------------------------------------------|----------------------------------------------------------------------------------------------------------------------------------------------------------------------------------------------------------------|--|--|
| Number of % of total households |                                             |                                                                                                                                                                                                                                                                                                                                                                                                                                                                                                                                                                                                                                                                                                                                                                                                                                                                                                                                                                                                                                                                                                                                                                                                                                                                                                                                                                                                                                                                                                                                                                                                                                                                                                                                                                                                                                                                                                                                                                                                                                                                                                |                                                                                                                                                                                                                |  |  |
| households                      | This Area                                   | A.Valley                                                                                                                                                                                                                                                                                                                                                                                                                                                                                                                                                                                                                                                                                                                                                                                                                                                                                                                                                                                                                                                                                                                                                                                                                                                                                                                                                                                                                                                                                                                                                                                                                                                                                                                                                                                                                                                                                                                                                                                                                                                                                       | Derbyshire                                                                                                                                                                                                     |  |  |
| 202                             | 29.5                                        | 27.9                                                                                                                                                                                                                                                                                                                                                                                                                                                                                                                                                                                                                                                                                                                                                                                                                                                                                                                                                                                                                                                                                                                                                                                                                                                                                                                                                                                                                                                                                                                                                                                                                                                                                                                                                                                                                                                                                                                                                                                                                                                                                           | 28.9                                                                                                                                                                                                           |  |  |
| 289                             | 42.2                                        | 38.6                                                                                                                                                                                                                                                                                                                                                                                                                                                                                                                                                                                                                                                                                                                                                                                                                                                                                                                                                                                                                                                                                                                                                                                                                                                                                                                                                                                                                                                                                                                                                                                                                                                                                                                                                                                                                                                                                                                                                                                                                                                                                           | 37.7                                                                                                                                                                                                           |  |  |
| 98                              | 14.3                                        | 15.7                                                                                                                                                                                                                                                                                                                                                                                                                                                                                                                                                                                                                                                                                                                                                                                                                                                                                                                                                                                                                                                                                                                                                                                                                                                                                                                                                                                                                                                                                                                                                                                                                                                                                                                                                                                                                                                                                                                                                                                                                                                                                           | 15.7                                                                                                                                                                                                           |  |  |
| 96                              | 14.0                                        | 17.9                                                                                                                                                                                                                                                                                                                                                                                                                                                                                                                                                                                                                                                                                                                                                                                                                                                                                                                                                                                                                                                                                                                                                                                                                                                                                                                                                                                                                                                                                                                                                                                                                                                                                                                                                                                                                                                                                                                                                                                                                                                                                           | 17.7                                                                                                                                                                                                           |  |  |
|                                 | Number of<br>households<br>202<br>289<br>98 | Number of households         % of to the second of the | Number of households         % of total households           This Area         A.Valley           202         29.5         27.9           289         42.2         38.6           98         14.3         15.7 |  |  |