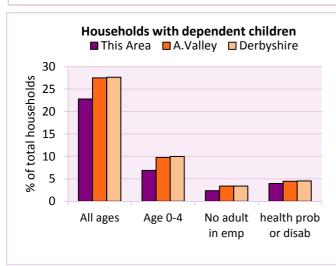

#### Dependent children

| Households with dependent children                                                                          | Number of  | % of      | total households |            |
|-------------------------------------------------------------------------------------------------------------|------------|-----------|------------------|------------|
|                                                                                                             | households | This Area | A.Valley         | Derbyshire |
| Households with dependent children: All ages                                                                | 156        | 22.8      | 27.5             | 27.6       |
| Households with dependent children: Age 0-4                                                                 | 47         | 6.9       | 9.8              | 10.0       |
| Households with dependent children and no adult in employment                                               | 16         | 2.3       | 3.4              | 3.4        |
| Households with one person in household with long-term health problem or disability with dependent children | 27         | 3.9       | 4.5              | 4.5        |