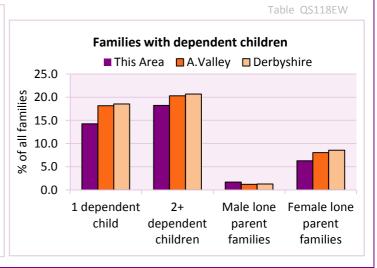

Table KS106EW

| Families with dependent children           | Number of families | % c       | of all families |            |
|--------------------------------------------|--------------------|-----------|-----------------|------------|
|                                            | Number of families | This Area | A.Valley        | Derbyshire |
| Families with 1 dependent child            | 68                 | 14.3      | 18.1            | 18.5       |
| Families with 2 or more dependent children | 87                 | 18.2      | 20.3            | 20.7       |
| Male lone parent families                  | 8                  | 1.7       | 1.2             | 1.3        |
| Female lone parent families                | 30                 | 6.3       | 8.1             | 8.6        |