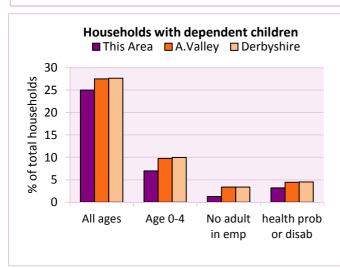

## Dependent children

| Households with dependent children                                                                          | Number of  | %         | of total households | 5          |
|-------------------------------------------------------------------------------------------------------------|------------|-----------|---------------------|------------|
|                                                                                                             | households | This Area | A.Valley            | Derbyshire |
| Households with dependent children: All ages                                                                | 556        | 25.0      | 27.5                | 27.6       |
| Households with dependent children: Age 0-4                                                                 | 155        | 7.0       | 9.8                 | 10.0       |
| Households with dependent children and no adult in employment                                               | 28         | 1.3       | 3.4                 | 3.4        |
| Households with one person in household with long-term health problem or disability with dependent children | 71         | 3.2       | 4.5                 | 4.5        |