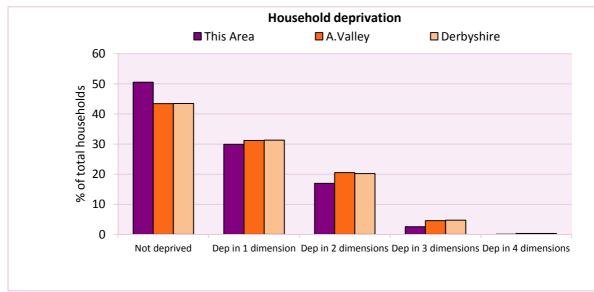

#### Deprivation

The Census measure of deprivation uses the following four dimensions:

**Employment** - Where any member of the household who is not a full-time student is either unemployed or long-term sick; **Education** - Where no member of the household has at least a level 2 qualification, and no member of the household aged 16-18 is a full-time student; **Health and disability** - If any member of the household has 'bad or very bad' general health or has a long term health problem; and **Housing** - The household's accommodation is ether overcrowded (with an occupancy rating -1 or less), is in a shared dwelling, or has no central heating. A household is classified as being deprived in one to four of of these dimensions in any combination.

| Household deprivation         | Number of  | % of total households |          |            |
|-------------------------------|------------|-----------------------|----------|------------|
| (Census classification)       | households | This Area             | A.Valley | Derbyshire |
| Not deprived in any dimension | 1,124      | 50.6                  | 43.4     | 43.5       |
| Deprived in one dimension     | 665        | 29.9                  | 31.2     | 31.3       |
| Deprived in 2 dimensions      | 377        | 17.0                  | 20.5     | 20.2       |
| Deprived in 3 dimensions      | 56         | 2.5                   | 4.6      | 4.7        |
| Deprived in 4 dimensions      | 1          | 0.0                   | 0.3      | 0.3        |