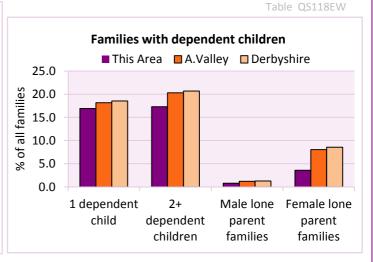

Table KS106EW

| Families with dependent children           | Number of families | % c       | of all families |            |
|--------------------------------------------|--------------------|-----------|-----------------|------------|
|                                            | Number of families | This Area | A.Valley        | Derbyshire |
| Families with 1 dependent child            | 274                | 16.9      | 18.1            | 18.5       |
| Families with 2 or more dependent children | 280                | 17.3      | 20.3            | 20.7       |
| Male lone parent families                  | 13                 | 0.8       | 1.2             | 1.3        |
| Female lone parent families                | 58                 | 3.6       | 8.1             | 8.6        |