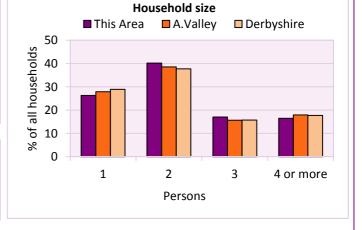

#### Household size

| l size                          |                                              |                                                                                                                                                                                                                                                                                                                                                                                                                                                                                                                                                                                                                                                                                                                                                                                                                                                                                                                                                                                                                                                                                                                                                                                                                                                                                                                                                                                                                                                                                                                                                                                                                                                                                                                                                                                                                                                                                                                                                                                                                                                                                                |                                                                                                                                                                                                                 |  |
|---------------------------------|----------------------------------------------|------------------------------------------------------------------------------------------------------------------------------------------------------------------------------------------------------------------------------------------------------------------------------------------------------------------------------------------------------------------------------------------------------------------------------------------------------------------------------------------------------------------------------------------------------------------------------------------------------------------------------------------------------------------------------------------------------------------------------------------------------------------------------------------------------------------------------------------------------------------------------------------------------------------------------------------------------------------------------------------------------------------------------------------------------------------------------------------------------------------------------------------------------------------------------------------------------------------------------------------------------------------------------------------------------------------------------------------------------------------------------------------------------------------------------------------------------------------------------------------------------------------------------------------------------------------------------------------------------------------------------------------------------------------------------------------------------------------------------------------------------------------------------------------------------------------------------------------------------------------------------------------------------------------------------------------------------------------------------------------------------------------------------------------------------------------------------------------------|-----------------------------------------------------------------------------------------------------------------------------------------------------------------------------------------------------------------|--|
| Number of % of total households |                                              |                                                                                                                                                                                                                                                                                                                                                                                                                                                                                                                                                                                                                                                                                                                                                                                                                                                                                                                                                                                                                                                                                                                                                                                                                                                                                                                                                                                                                                                                                                                                                                                                                                                                                                                                                                                                                                                                                                                                                                                                                                                                                                |                                                                                                                                                                                                                 |  |
| households                      | This Area                                    | A.Valley                                                                                                                                                                                                                                                                                                                                                                                                                                                                                                                                                                                                                                                                                                                                                                                                                                                                                                                                                                                                                                                                                                                                                                                                                                                                                                                                                                                                                                                                                                                                                                                                                                                                                                                                                                                                                                                                                                                                                                                                                                                                                       | Derbyshire                                                                                                                                                                                                      |  |
| 585                             | 26.3                                         | 27.9                                                                                                                                                                                                                                                                                                                                                                                                                                                                                                                                                                                                                                                                                                                                                                                                                                                                                                                                                                                                                                                                                                                                                                                                                                                                                                                                                                                                                                                                                                                                                                                                                                                                                                                                                                                                                                                                                                                                                                                                                                                                                           | 28.9                                                                                                                                                                                                            |  |
| 894                             | 40.2                                         | 38.6                                                                                                                                                                                                                                                                                                                                                                                                                                                                                                                                                                                                                                                                                                                                                                                                                                                                                                                                                                                                                                                                                                                                                                                                                                                                                                                                                                                                                                                                                                                                                                                                                                                                                                                                                                                                                                                                                                                                                                                                                                                                                           | 37.7                                                                                                                                                                                                            |  |
| 378                             | 17.0                                         | 15.7                                                                                                                                                                                                                                                                                                                                                                                                                                                                                                                                                                                                                                                                                                                                                                                                                                                                                                                                                                                                                                                                                                                                                                                                                                                                                                                                                                                                                                                                                                                                                                                                                                                                                                                                                                                                                                                                                                                                                                                                                                                                                           | 15.7                                                                                                                                                                                                            |  |
| 366                             | 16.5                                         | 17.9                                                                                                                                                                                                                                                                                                                                                                                                                                                                                                                                                                                                                                                                                                                                                                                                                                                                                                                                                                                                                                                                                                                                                                                                                                                                                                                                                                                                                                                                                                                                                                                                                                                                                                                                                                                                                                                                                                                                                                                                                                                                                           | 17.7                                                                                                                                                                                                            |  |
|                                 | Number of<br>households<br>585<br>894<br>378 | Number of households         % of the second of the se | Number of households         % of total households           This Area         A.Valley           585         26.3         27.9           894         40.2         38.6           378         17.0         15.7 |  |

| Average ho | Average household size |                          |          |            |  |  |  |  |
|------------|------------------------|--------------------------|----------|------------|--|--|--|--|
|            | Number of              | f Average Household Size |          |            |  |  |  |  |
| Persons    | households             | This Area                | A.Valley | Derbyshire |  |  |  |  |
| 5,052      | 2,223                  | 2.3                      | 2.3      | 2.3        |  |  |  |  |