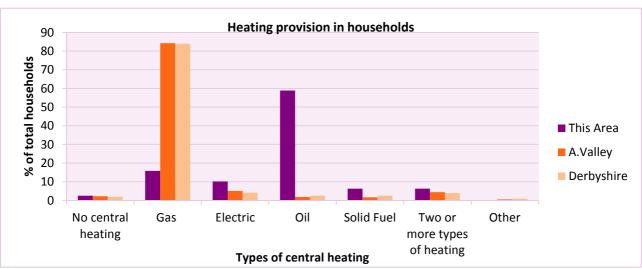

## Weston Underwood

Area type and code Parish (E04002696)

| Central heating provision in household                 | Number of  | % of household: | s with one usual | resident   |
|--------------------------------------------------------|------------|-----------------|------------------|------------|
|                                                        | households | This Area       | A.Valley         | Derbyshire |
| No central heating                                     | 4          | 2.5             | 2.2              | 2.0        |
| Has Central Heating of which                           | 154        | 97.5            | 97.8             | 98.0       |
| - Gas                                                  | 25         | 15.8            | 84.2             | 83.9       |
| <ul> <li>Electric including storage heaters</li> </ul> | 16         | 10.1            | 5.1              | 4.2        |
| - Oil                                                  | 93         | 58.9            | 1.8              | 2.6        |
| - Solid fuel (wood, coal)                              | 10         | 6.3             | 1.7              | 2.5        |
| - Other and more than one type of heating              | 10         | 6.3             | 4.9              | 4.8        |