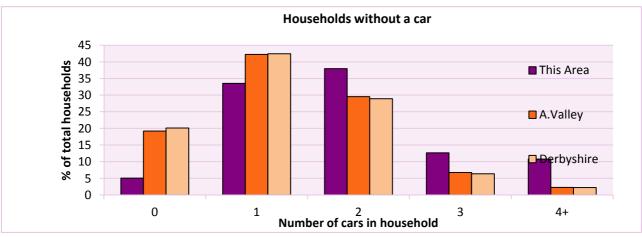

# Car availablity

| Car availablity                     | Number of  | % (                                  | of total households |            |
|-------------------------------------|------------|--------------------------------------|---------------------|------------|
| Number of cars or vans in household | households | This Area                            | A.Valley            | Derbyshire |
| 0                                   | 8          | 5.1                                  | 19.2                | 20.1       |
| 1                                   | 53         | 33.5                                 | 42.2                | 42.4       |
| 2                                   | 60         | 38.0                                 | 29.5                | 28.9       |
| 3                                   | 20         | 12.7                                 | 6.8                 | 6.4        |
| 4+                                  | 17         | 10.8                                 | 2.3                 | 2.2        |
| Total number of cars or vans        | Number of  | Average number of cars per household |                     | usehold    |
|                                     | cars/vans  | This Area                            | A.Valley            | Derbyshire |
|                                     | 308        | 1.9                                  | 1.3                 | 1.3        |