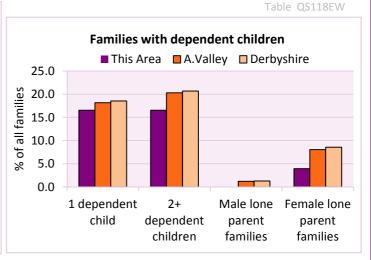

Table KS106EW

| Families with dependent children           | Number of families | % (       | of all families |            |
|--------------------------------------------|--------------------|-----------|-----------------|------------|
|                                            | Number of families | This Area | A.Valley        | Derbyshire |
| Families with 1 dependent child            | 21                 | 16.5      | 18.1            | 18.5       |
| Families with 2 or more dependent children | 21                 | 16.5      | 20.3            | 20.7       |
| Male lone parent families                  | 0                  | 0.0       | 1.2             | 1.3        |
| Female lone parent families                | 5                  | 3.9       | 8.1             | 8.6        |
|                                            |                    |           |                 |            |