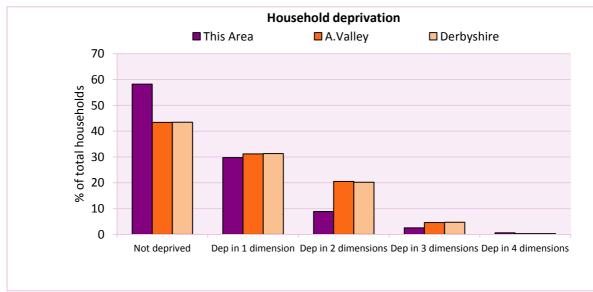

| Household deprivation         | Number of  | % of total households |          |            |
|-------------------------------|------------|-----------------------|----------|------------|
| (Census classification)       | households | This Area             | A.Valley | Derbyshire |
| Not deprived in any dimension | 92         | 58.2                  | 43.4     | 43.5       |
| Deprived in one dimension     | 47         | 29.7                  | 31.2     | 31.3       |
| Deprived in 2 dimensions      | 14         | 8.9                   | 20.5     | 20.2       |
| Deprived in 3 dimensions      | 4          | 2.5                   | 4.6      | 4.7        |
| Deprived in 4 dimensions      | 1          | 0.6                   | 0.3      | 0.3        |