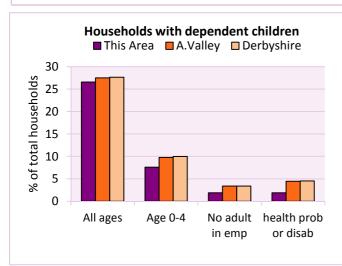

## Dependent children

| Households with dependent children                                                                          | Number of  | %         | of total households | 5          |
|-------------------------------------------------------------------------------------------------------------|------------|-----------|---------------------|------------|
|                                                                                                             | households | This Area | A.Valley            | Derbyshire |
| Households with dependent children: All ages                                                                | 42         | 26.6      | 27.5                | 27.6       |
| Households with dependent children: Age 0-4                                                                 | 12         | 7.6       | 9.8                 | 10.0       |
| Households with dependent children and no adult in employment                                               | 3          | 1.9       | 3.4                 | 3.4        |
| Households with one person in household with long-term health problem or disability with dependent children | 3          | 1.9       | 4.5                 | 4.5        |