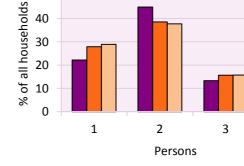

#### Household size

| l size                          |                                           |                                                                                                                                                                                                                                                                                                                                                                                                                                                                                                                                                                                                                                                                                                                                                                                                                                                                                                                                                                                                                                                                                                                                                                                                                                                                                                                                                                                                                                                                                                                                                                                                                                                                                                                                                                                                                                                                                                                                                                                                                                                                                                |                                                                                                                                                                         |  |
|---------------------------------|-------------------------------------------|------------------------------------------------------------------------------------------------------------------------------------------------------------------------------------------------------------------------------------------------------------------------------------------------------------------------------------------------------------------------------------------------------------------------------------------------------------------------------------------------------------------------------------------------------------------------------------------------------------------------------------------------------------------------------------------------------------------------------------------------------------------------------------------------------------------------------------------------------------------------------------------------------------------------------------------------------------------------------------------------------------------------------------------------------------------------------------------------------------------------------------------------------------------------------------------------------------------------------------------------------------------------------------------------------------------------------------------------------------------------------------------------------------------------------------------------------------------------------------------------------------------------------------------------------------------------------------------------------------------------------------------------------------------------------------------------------------------------------------------------------------------------------------------------------------------------------------------------------------------------------------------------------------------------------------------------------------------------------------------------------------------------------------------------------------------------------------------------|-------------------------------------------------------------------------------------------------------------------------------------------------------------------------|--|
| Number of % of total households |                                           |                                                                                                                                                                                                                                                                                                                                                                                                                                                                                                                                                                                                                                                                                                                                                                                                                                                                                                                                                                                                                                                                                                                                                                                                                                                                                                                                                                                                                                                                                                                                                                                                                                                                                                                                                                                                                                                                                                                                                                                                                                                                                                |                                                                                                                                                                         |  |
| households                      | This Area                                 | A.Valley                                                                                                                                                                                                                                                                                                                                                                                                                                                                                                                                                                                                                                                                                                                                                                                                                                                                                                                                                                                                                                                                                                                                                                                                                                                                                                                                                                                                                                                                                                                                                                                                                                                                                                                                                                                                                                                                                                                                                                                                                                                                                       | Derbyshire                                                                                                                                                              |  |
| 35                              | 22.2                                      | 27.9                                                                                                                                                                                                                                                                                                                                                                                                                                                                                                                                                                                                                                                                                                                                                                                                                                                                                                                                                                                                                                                                                                                                                                                                                                                                                                                                                                                                                                                                                                                                                                                                                                                                                                                                                                                                                                                                                                                                                                                                                                                                                           | 28.9                                                                                                                                                                    |  |
| 71                              | 44.9                                      | 38.6                                                                                                                                                                                                                                                                                                                                                                                                                                                                                                                                                                                                                                                                                                                                                                                                                                                                                                                                                                                                                                                                                                                                                                                                                                                                                                                                                                                                                                                                                                                                                                                                                                                                                                                                                                                                                                                                                                                                                                                                                                                                                           | 37.7                                                                                                                                                                    |  |
| 21                              | 13.3                                      | 15.7                                                                                                                                                                                                                                                                                                                                                                                                                                                                                                                                                                                                                                                                                                                                                                                                                                                                                                                                                                                                                                                                                                                                                                                                                                                                                                                                                                                                                                                                                                                                                                                                                                                                                                                                                                                                                                                                                                                                                                                                                                                                                           | 15.7                                                                                                                                                                    |  |
| 31                              | 19.6                                      | 17.9                                                                                                                                                                                                                                                                                                                                                                                                                                                                                                                                                                                                                                                                                                                                                                                                                                                                                                                                                                                                                                                                                                                                                                                                                                                                                                                                                                                                                                                                                                                                                                                                                                                                                                                                                                                                                                                                                                                                                                                                                                                                                           | 17.7                                                                                                                                                                    |  |
|                                 | Number of<br>households<br>35<br>71<br>21 | Number of households         % of to the second | Number of households         % of total households           35         22.2         27.9           71         44.9         38.6           21         13.3         15.7 |  |