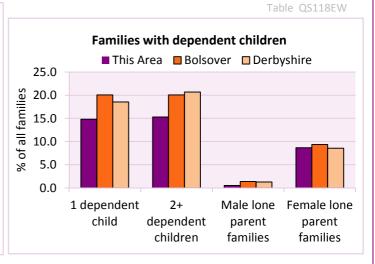

Table KS106EW

| Families with dependent children           | Number of families | % (       | of all families |            |
|--------------------------------------------|--------------------|-----------|-----------------|------------|
|                                            | Number of families | This Area | Bolsover        | Derbyshire |
| Families with 1 dependent child            | 29                 | 14.8      | 20.1            | 18.5       |
| Families with 2 or more dependent children | 30                 | 15.3      | 20.0            | 20.7       |
| Male lone parent families                  | 1                  | 0.5       | 1.4             | 1.3        |
| Female lone parent families                | 17                 | 8.7       | 9.4             | 8.6        |