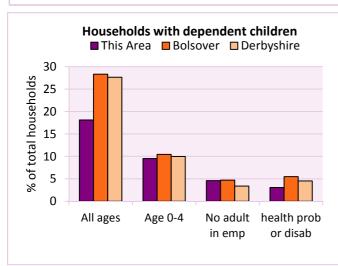

#### Dependent children

| Households with dependent children                                                                          | Number of  | % of total households |          |            |
|-------------------------------------------------------------------------------------------------------------|------------|-----------------------|----------|------------|
|                                                                                                             | households | This Area             | Bolsover | Derbyshire |
| Households with dependent children: All ages                                                                | 59         | 18.1                  | 28.3     | 27.6       |
| Households with dependent children: Age 0-4                                                                 | 31         | 9.5                   | 10.4     | 10.0       |
| Households with dependent children and no adult in employment                                               | 15         | 4.6                   | 4.7      | 3.4        |
| Households with one person in household with long-term health problem or disability with dependent children | 10         | 3.1                   | 5.5      | 4.5        |