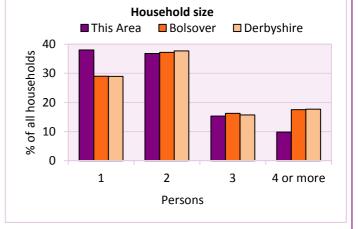

#### Household size

| l size                          |                                             |                                                                                                                                                                                                                                                                                                                                                                                                                                                                                                                                                                                                                                                                                                                                                                                                                                                                                                                                                                                                                                                                                                                                                                                                                                                                                                                                                                                                                                                                                                                                                                                                                                                                                                                                                                                                                                                                                                                                                                                                                                                                                                |                                                                                                                                                                           |  |
|---------------------------------|---------------------------------------------|------------------------------------------------------------------------------------------------------------------------------------------------------------------------------------------------------------------------------------------------------------------------------------------------------------------------------------------------------------------------------------------------------------------------------------------------------------------------------------------------------------------------------------------------------------------------------------------------------------------------------------------------------------------------------------------------------------------------------------------------------------------------------------------------------------------------------------------------------------------------------------------------------------------------------------------------------------------------------------------------------------------------------------------------------------------------------------------------------------------------------------------------------------------------------------------------------------------------------------------------------------------------------------------------------------------------------------------------------------------------------------------------------------------------------------------------------------------------------------------------------------------------------------------------------------------------------------------------------------------------------------------------------------------------------------------------------------------------------------------------------------------------------------------------------------------------------------------------------------------------------------------------------------------------------------------------------------------------------------------------------------------------------------------------------------------------------------------------|---------------------------------------------------------------------------------------------------------------------------------------------------------------------------|--|
| Number of % of total households |                                             |                                                                                                                                                                                                                                                                                                                                                                                                                                                                                                                                                                                                                                                                                                                                                                                                                                                                                                                                                                                                                                                                                                                                                                                                                                                                                                                                                                                                                                                                                                                                                                                                                                                                                                                                                                                                                                                                                                                                                                                                                                                                                                |                                                                                                                                                                           |  |
| households                      | This Area                                   | Bolsover                                                                                                                                                                                                                                                                                                                                                                                                                                                                                                                                                                                                                                                                                                                                                                                                                                                                                                                                                                                                                                                                                                                                                                                                                                                                                                                                                                                                                                                                                                                                                                                                                                                                                                                                                                                                                                                                                                                                                                                                                                                                                       | Derbyshire                                                                                                                                                                |  |
| 124                             | 38.0                                        | 29.0                                                                                                                                                                                                                                                                                                                                                                                                                                                                                                                                                                                                                                                                                                                                                                                                                                                                                                                                                                                                                                                                                                                                                                                                                                                                                                                                                                                                                                                                                                                                                                                                                                                                                                                                                                                                                                                                                                                                                                                                                                                                                           | 28.9                                                                                                                                                                      |  |
| 120                             | 36.8                                        | 37.2                                                                                                                                                                                                                                                                                                                                                                                                                                                                                                                                                                                                                                                                                                                                                                                                                                                                                                                                                                                                                                                                                                                                                                                                                                                                                                                                                                                                                                                                                                                                                                                                                                                                                                                                                                                                                                                                                                                                                                                                                                                                                           | 37.7                                                                                                                                                                      |  |
| 50                              | 15.3                                        | 16.3                                                                                                                                                                                                                                                                                                                                                                                                                                                                                                                                                                                                                                                                                                                                                                                                                                                                                                                                                                                                                                                                                                                                                                                                                                                                                                                                                                                                                                                                                                                                                                                                                                                                                                                                                                                                                                                                                                                                                                                                                                                                                           | 15.7                                                                                                                                                                      |  |
| 32                              | 9.8                                         | 17.5                                                                                                                                                                                                                                                                                                                                                                                                                                                                                                                                                                                                                                                                                                                                                                                                                                                                                                                                                                                                                                                                                                                                                                                                                                                                                                                                                                                                                                                                                                                                                                                                                                                                                                                                                                                                                                                                                                                                                                                                                                                                                           | 17.7                                                                                                                                                                      |  |
|                                 | Number of<br>households<br>124<br>120<br>50 | Number of households         % of the second of the se | Number of households         % of total households           124         38.0         29.0           120         36.8         37.2           50         15.3         16.3 |  |

| Average h | Average household size |                          |          |            |  |  |  |  |
|-----------|------------------------|--------------------------|----------|------------|--|--|--|--|
|           | Number of              | f Average Household Size |          |            |  |  |  |  |
| Persons   | households             | This Area                | Bolsover | Derbyshire |  |  |  |  |
| 663       | 326                    | 2.0                      | 2.3      | 2.3        |  |  |  |  |