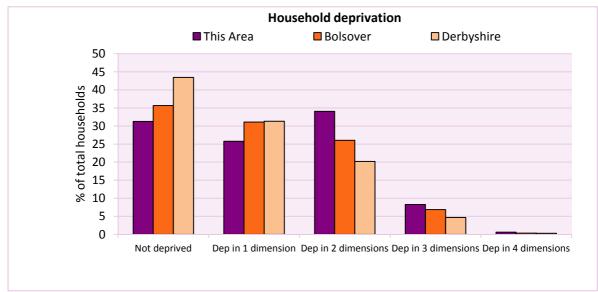

#### Deprivation

The Census measure of deprivation uses the following four dimensions:

**Employment** - Where any member of the household who is not a full-time student is either unemployed or long-term sick; **Education** - Where no member of the household has at least a level 2 qualification, and no member of the household aged 16-18 is a full-time student; **Health and disability** - If any member of the household has 'bad or very bad' general health or has a long term health problem; and **Housing** - The household's accommodation is ether overcrowded (with an occupancy rating -1 or less), is in a shared dwelling, or has no central heating. A household is classified as being deprived in one to four of of these dimensions in any combination.

| Household deprivation         | Number of  | % of total households |          |            |
|-------------------------------|------------|-----------------------|----------|------------|
| (Census classification)       | households | This Area             | Bolsover | Derbyshire |
| Not deprived in any dimension | 102        | 31.3                  | 35.6     | 43.5       |
| Deprived in one dimension     | 84         | 25.8                  | 31.1     | 31.3       |
| Deprived in 2 dimensions      | 111        | 34.0                  | 26.0     | 20.2       |
| Deprived in 3 dimensions      | 27         | 8.3                   | 6.9      | 4.7        |
| Deprived in 4 dimensions      | 2          | 0.6                   | 0.3      | 0.3        |