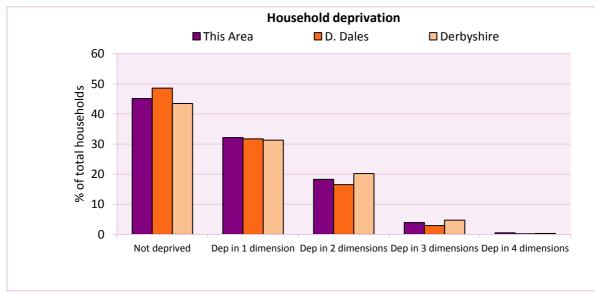

#### Deprivation

The Census measure of deprivation uses the following four dimensions:

**Employment** - Where any member of the household who is not a full-time student is either unemployed or long-term sick; **Education** - Where no member of the household has at least a level 2 qualification, and no member of the household aged 16-18 is a full-time student; **Health and disability** - If any member of the household has 'bad or very bad' general health or has a long term health problem; and **Housing** - The household's accommodation is ether overcrowded (with an occupancy rating -1 or less), is in a shared dwelling, or has no central heating. A household is classified as being deprived in one to four of of these dimensions in any combination.

| Household deprivation         | Number of  | % of total households |          |            |
|-------------------------------|------------|-----------------------|----------|------------|
| (Census classification)       | households | This Area             | D. Dales | Derbyshire |
| Not deprived in any dimension | 1,578      | 45.1                  | 48.6     | 43.5       |
| Deprived in one dimension     | 1,124      | 32.1                  | 31.7     | 31.3       |
| Deprived in 2 dimensions      | 639        | 18.3                  | 16.5     | 20.2       |
| Deprived in 3 dimensions      | 138        | 3.9                   | 2.9      | 4.7        |
| Deprived in 4 dimensions      | 18         | 0.5                   | 0.2      | 0.3        |