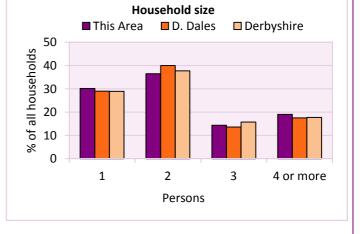

#### Household size

| l size     |                                                  |                                                                                                                                                                                                                                                                                                                                                                                                                                                                                                                                                                                                                                                                                                                                                                                                                                                                                                                                                                                                                                                                                                                                                                                                                                                                                                                                                                                                                                                                                                                                                                                                                                                                                                                                                                                                                                                                                                                                                                                                                                                                                 |                                                                                                                    |
|------------|--------------------------------------------------|---------------------------------------------------------------------------------------------------------------------------------------------------------------------------------------------------------------------------------------------------------------------------------------------------------------------------------------------------------------------------------------------------------------------------------------------------------------------------------------------------------------------------------------------------------------------------------------------------------------------------------------------------------------------------------------------------------------------------------------------------------------------------------------------------------------------------------------------------------------------------------------------------------------------------------------------------------------------------------------------------------------------------------------------------------------------------------------------------------------------------------------------------------------------------------------------------------------------------------------------------------------------------------------------------------------------------------------------------------------------------------------------------------------------------------------------------------------------------------------------------------------------------------------------------------------------------------------------------------------------------------------------------------------------------------------------------------------------------------------------------------------------------------------------------------------------------------------------------------------------------------------------------------------------------------------------------------------------------------------------------------------------------------------------------------------------------------|--------------------------------------------------------------------------------------------------------------------|
| Number of  | % of to                                          | otal househo                                                                                                                                                                                                                                                                                                                                                                                                                                                                                                                                                                                                                                                                                                                                                                                                                                                                                                                                                                                                                                                                                                                                                                                                                                                                                                                                                                                                                                                                                                                                                                                                                                                                                                                                                                                                                                                                                                                                                                                                                                                                    | lds                                                                                                                |
| households | This Area                                        | D. Dales                                                                                                                                                                                                                                                                                                                                                                                                                                                                                                                                                                                                                                                                                                                                                                                                                                                                                                                                                                                                                                                                                                                                                                                                                                                                                                                                                                                                                                                                                                                                                                                                                                                                                                                                                                                                                                                                                                                                                                                                                                                                        | Derbyshire                                                                                                         |
| 1,055      | 30.2                                             | 28.9                                                                                                                                                                                                                                                                                                                                                                                                                                                                                                                                                                                                                                                                                                                                                                                                                                                                                                                                                                                                                                                                                                                                                                                                                                                                                                                                                                                                                                                                                                                                                                                                                                                                                                                                                                                                                                                                                                                                                                                                                                                                            | 28.9                                                                                                               |
| 1,276      | 36.5                                             | 40.0                                                                                                                                                                                                                                                                                                                                                                                                                                                                                                                                                                                                                                                                                                                                                                                                                                                                                                                                                                                                                                                                                                                                                                                                                                                                                                                                                                                                                                                                                                                                                                                                                                                                                                                                                                                                                                                                                                                                                                                                                                                                            | 37.7                                                                                                               |
| 501        | 14.3                                             | 13.6                                                                                                                                                                                                                                                                                                                                                                                                                                                                                                                                                                                                                                                                                                                                                                                                                                                                                                                                                                                                                                                                                                                                                                                                                                                                                                                                                                                                                                                                                                                                                                                                                                                                                                                                                                                                                                                                                                                                                                                                                                                                            | 15.7                                                                                                               |
| 665        | 19.0                                             | 17.5                                                                                                                                                                                                                                                                                                                                                                                                                                                                                                                                                                                                                                                                                                                                                                                                                                                                                                                                                                                                                                                                                                                                                                                                                                                                                                                                                                                                                                                                                                                                                                                                                                                                                                                                                                                                                                                                                                                                                                                                                                                                            | 17.7                                                                                                               |
|            | Number of<br>households<br>1,055<br>1,276<br>501 | Number of households % of to the second of the second | Number of households   % of total households     1,055   30.2   28.9     1,276   36.5   40.0     501   14.3   13.6 |