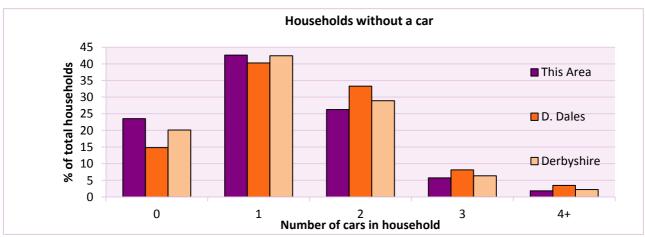

## Car availablity

| Car availablity                     | Number of  | %         | of total households                  |            |
|-------------------------------------|------------|-----------|--------------------------------------|------------|
| Number of cars or vans in household | households | This Area | D. Dales                             | Derbyshire |
| 0                                   | 823        | 23.5      | 14.8                                 | 20.1       |
| 1                                   | 1,491      | 42.6      | 40.3                                 | 42.4       |
| 2                                   | 919        | 26.3      | 33.3                                 | 28.9       |
| 3                                   | 200        | 5.7       | 8.2                                  | 6.4        |
| 4+                                  | 64         | 1.8       | 3.5                                  | 2.2        |
| Total number of cars or vans        | Number of  | Average n | Average number of cars per household |            |
|                                     | cars/vans  | This Area | D. Dales                             | Derbyshire |
|                                     | 4,209      | 1.2       | 1.5                                  | 1.3        |

Table KS404EW