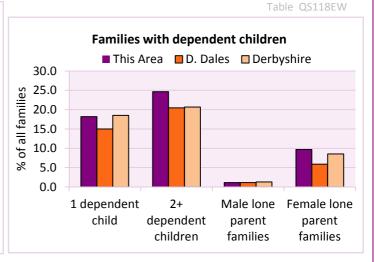

Table KS106EW

| Families with dependent children           | Number of families | % of all families |          |            |
|--------------------------------------------|--------------------|-------------------|----------|------------|
|                                            | Number of families | This Area         | D. Dales | Derbyshire |
| Families with 1 dependent child            | 436                | 18.2              | 15.0     | 18.5       |
| Families with 2 or more dependent children | 591                | 24.7              | 20.5     | 20.7       |
| Male lone parent families                  | 27                 | 1.1               | 1.1      | 1.3        |
| Female lone parent families                | 232                | 9.7               | 5.9      | 8.6        |