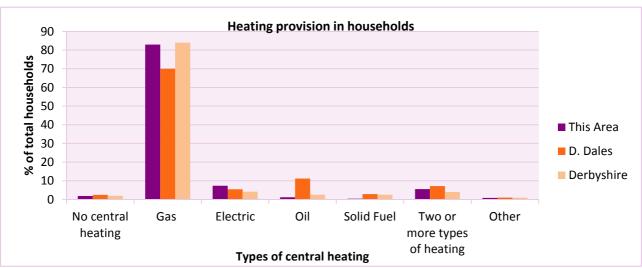

## Ashbourne

Area type and code Parish (E04002717)

| Central heating provision in household    | Number of  | % of household: | with one usual | resident   |
|-------------------------------------------|------------|-----------------|----------------|------------|
|                                           | households | This Area       | D. Dales       | Derbyshire |
| No central heating                        | 63         | 1.8             | 2.4            | 2.0        |
| Has Central Heating of which              | 3,434      | 98.2            | 97.6           | 98.0       |
| - Gas                                     | 2,901      | 83.0            | 70.0           | 83.9       |
| - Electric including storage heaters      | 257        | 7.3             | 5.5            | 4.2        |
| - Oil                                     | 40         | 1.1             | 11.2           | 2.6        |
| - Solid fuel (wood, coal)                 | 13         | 0.4             | 2.8            | 2.5        |
| - Other and more than one type of heating | 223        | 6.4             | 8.1            | 4.8        |

Table QS415EW

For an **explanation** of the various terms used in these tables, please see the accompanying **Glossary**.

There is also a **Summary** profile, and there are other extension profiles covering the following topics:-**Population**, **Economic Activity**, **Equalities**, **Health**, **Households and Housing**.