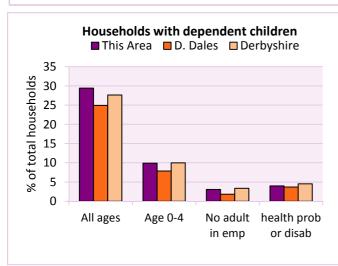

## Dependent children

| Households with dependent children                                                                          | Number of  | % of      | total households |            |
|-------------------------------------------------------------------------------------------------------------|------------|-----------|------------------|------------|
|                                                                                                             | households | This Area | D. Dales         | Derbyshire |
| Households with dependent children: All ages                                                                | 1,028      | 29.4      | 24.9             | 27.6       |
| Households with dependent children: Age 0-4                                                                 | 346        | 9.9       | 7.9              | 10.0       |
| Households with dependent children and no adult in employment                                               | 107        | 3.1       | 1.8              | 3.4        |
| Households with one person in household with long-term health problem or disability with dependent children | 140        | 4.0       | 3.7              | 4.5        |