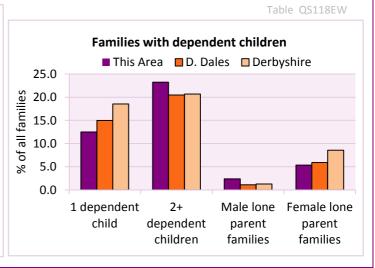

Table KS106EW

| Families with dependent children           | Number of families | % o       | f all families |            |
|--------------------------------------------|--------------------|-----------|----------------|------------|
|                                            | Number of families | This Area | D. Dales       | Derbyshire |
| Families with 1 dependent child            | 21                 | 12.5      | 15.0           | 18.5       |
| Families with 2 or more dependent children | 39                 | 23.2      | 20.5           | 20.7       |
| Male lone parent families                  | 4                  | 2.4       | 1.1            | 1.3        |
| Female lone parent families                | 9                  | 5.4       | 5.9            | 8.6        |
| Male lone parent families                  | 4                  | 2.4       | 1.1            |            |