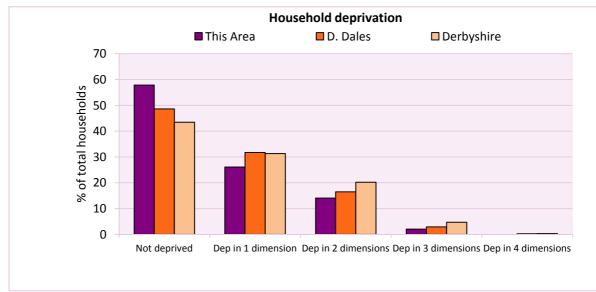

| Household deprivation         | Number of  | % of total households |          |            |
|-------------------------------|------------|-----------------------|----------|------------|
| (Census classification)       | households | This Area             | D. Dales | Derbyshire |
| Not deprived in any dimension | 144        | 57.8                  | 48.6     | 43.5       |
| Deprived in one dimension     | 65         | 26.1                  | 31.7     | 31.3       |
| Deprived in 2 dimensions      | 35         | 14.1                  | 16.5     | 20.2       |
| Deprived in 3 dimensions      | 5          | 2.0                   | 2.9      | 4.7        |
| Deprived in 4 dimensions      | 0          | 0.0                   | 0.2      | 0.3        |