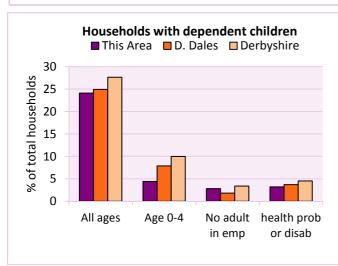

## Dependent children

| Households with dependent children                                                                          | Number of  | % of total households |          |            |
|-------------------------------------------------------------------------------------------------------------|------------|-----------------------|----------|------------|
|                                                                                                             | households | This Area             | D. Dales | Derbyshire |
| Households with dependent children: All ages                                                                | 60         | 24.1                  | 24.9     | 27.6       |
| Households with dependent children: Age 0-4                                                                 | 11         | 4.4                   | 7.9      | 10.0       |
| Households with dependent children and no adult in employment                                               | 7          | 2.8                   | 1.8      | 3.4        |
| Households with one person in household with long-term health problem or disability with dependent children | 8          | 3.2                   | 3.7      | 4.5        |