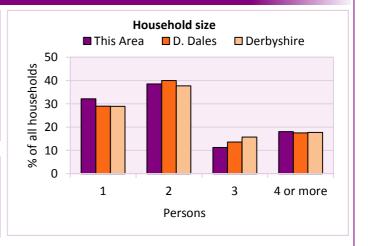

#### Household size

| l size     |                                           |                                                                                                                                                                                                                                                                                                                                                                                                                                                                                                                                                                                                                                                                                                                                                                                                                                                                                                                                                                                                                                                                                                                                                                                                                                                                                                                                                                                                                                                                                                                                                                                                                                                                                                                                                                                                                                                                                                                                                                                                                                                                                        |                                                                                         |
|------------|-------------------------------------------|----------------------------------------------------------------------------------------------------------------------------------------------------------------------------------------------------------------------------------------------------------------------------------------------------------------------------------------------------------------------------------------------------------------------------------------------------------------------------------------------------------------------------------------------------------------------------------------------------------------------------------------------------------------------------------------------------------------------------------------------------------------------------------------------------------------------------------------------------------------------------------------------------------------------------------------------------------------------------------------------------------------------------------------------------------------------------------------------------------------------------------------------------------------------------------------------------------------------------------------------------------------------------------------------------------------------------------------------------------------------------------------------------------------------------------------------------------------------------------------------------------------------------------------------------------------------------------------------------------------------------------------------------------------------------------------------------------------------------------------------------------------------------------------------------------------------------------------------------------------------------------------------------------------------------------------------------------------------------------------------------------------------------------------------------------------------------------------|-----------------------------------------------------------------------------------------|
| Number of  | lds                                       |                                                                                                                                                                                                                                                                                                                                                                                                                                                                                                                                                                                                                                                                                                                                                                                                                                                                                                                                                                                                                                                                                                                                                                                                                                                                                                                                                                                                                                                                                                                                                                                                                                                                                                                                                                                                                                                                                                                                                                                                                                                                                        |                                                                                         |
| households | This Area                                 | D. Dales                                                                                                                                                                                                                                                                                                                                                                                                                                                                                                                                                                                                                                                                                                                                                                                                                                                                                                                                                                                                                                                                                                                                                                                                                                                                                                                                                                                                                                                                                                                                                                                                                                                                                                                                                                                                                                                                                                                                                                                                                                                                               | Derbyshire                                                                              |
| 80         | 32.1                                      | 28.9                                                                                                                                                                                                                                                                                                                                                                                                                                                                                                                                                                                                                                                                                                                                                                                                                                                                                                                                                                                                                                                                                                                                                                                                                                                                                                                                                                                                                                                                                                                                                                                                                                                                                                                                                                                                                                                                                                                                                                                                                                                                                   | 28.9                                                                                    |
| 96         | 38.6                                      | 40.0                                                                                                                                                                                                                                                                                                                                                                                                                                                                                                                                                                                                                                                                                                                                                                                                                                                                                                                                                                                                                                                                                                                                                                                                                                                                                                                                                                                                                                                                                                                                                                                                                                                                                                                                                                                                                                                                                                                                                                                                                                                                                   | 37.7                                                                                    |
| 28         | 11.2                                      | 13.6                                                                                                                                                                                                                                                                                                                                                                                                                                                                                                                                                                                                                                                                                                                                                                                                                                                                                                                                                                                                                                                                                                                                                                                                                                                                                                                                                                                                                                                                                                                                                                                                                                                                                                                                                                                                                                                                                                                                                                                                                                                                                   | 15.7                                                                                    |
| 45         | 18.1                                      | 17.5                                                                                                                                                                                                                                                                                                                                                                                                                                                                                                                                                                                                                                                                                                                                                                                                                                                                                                                                                                                                                                                                                                                                                                                                                                                                                                                                                                                                                                                                                                                                                                                                                                                                                                                                                                                                                                                                                                                                                                                                                                                                                   | 17.7                                                                                    |
|            | Number of<br>households<br>80<br>96<br>28 | Number of households % of to the second | Number of households % of total households   80 32.1 28.9   96 38.6 40.0   28 11.2 13.6 |