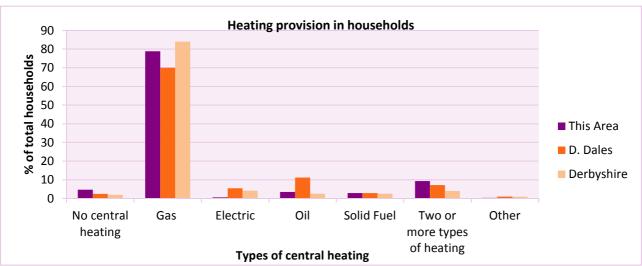

## **Bonsall**

Area type and code Parish (E04002727)

| Central heating provision in household                 | Number of  | % of household | s with one usual | resident   |
|--------------------------------------------------------|------------|----------------|------------------|------------|
|                                                        | households | This Area      | D. Dales         | Derbyshire |
| No central heating                                     | 16         | 4.6            | 2.4              | 2.0        |
| Has Central Heating                                    | 329        | 95.4           | 97.6             | 98.0       |
| of which                                               |            |                |                  |            |
| - Gas                                                  | 272        | 78.8           | 70.0             | 83.9       |
| <ul> <li>Electric including storage heaters</li> </ul> | 2          | 0.6            | 5.5              | 4.2        |
| - Oil                                                  | 12         | 3.5            | 11.2             | 2.6        |
| - Solid fuel (wood, coal)                              | 10         | 2.9            | 2.8              | 2.5        |
| - Other and more than one type of heating              | 33         | 9.6            | 8.1              | 4.8        |
|                                                        |            |                |                  |            |