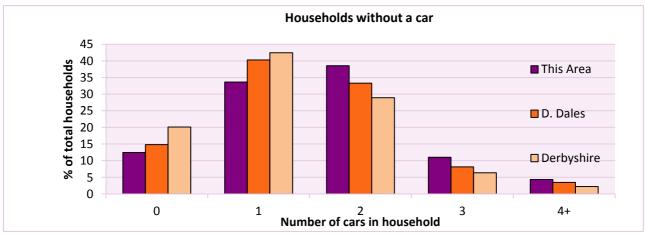

## Car availablity

| Car availablity                     | Number of  | %                                    | % of total households |            |
|-------------------------------------|------------|--------------------------------------|-----------------------|------------|
| Number of cars or vans in household | households | This Area                            | D. Dales              | Derbyshire |
| 0                                   | 43         | 12.5                                 | 14.8                  | 20.1       |
| 1                                   | 116        | 33.6                                 | 40.3                  | 42.4       |
| 2                                   | 133        | 38.6                                 | 33.3                  | 28.9       |
| 3                                   | 38         | 11.0                                 | 8.2                   | 6.4        |
| 4+                                  | 15         | 4.3                                  | 3.5                   | 2.2        |
| Total number of cars or vans        | Number of  | Average number of cars per household |                       | usehold    |
|                                     | cars/vans  | This Area                            | D. Dales              | Derbyshire |
|                                     | 568        | 1.6                                  | 1.5                   | 1.3        |