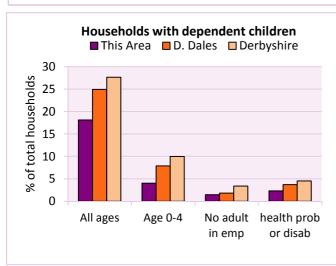

# Dependent children

| Households with dependent children                                                                          | Number of  | %         | of total households | 3          |
|-------------------------------------------------------------------------------------------------------------|------------|-----------|---------------------|------------|
|                                                                                                             | households | This Area | D. Dales            | Derbyshire |
| Households with dependent children: All ages                                                                | 63         | 18.1      | 24.9                | 27.6       |
| Households with dependent children: Age 0-4                                                                 | 14         | 4.0       | 7.9                 | 10.0       |
| Households with dependent children and no adult in employment                                               | 5          | 1.4       | 1.8                 | 3.4        |
| Households with one person in household with long-term health problem or disability with dependent children | 8          | 2.3       | 3.7                 | 4.5        |