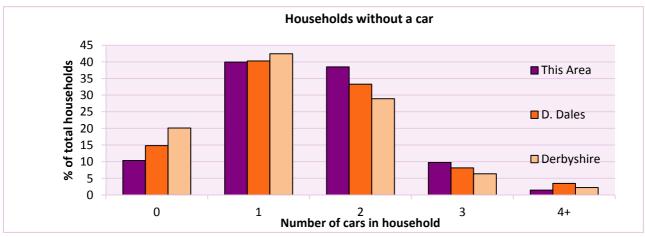

# Car availablity

| Car availablity                     | Number of  | % ot        | total households    |            |
|-------------------------------------|------------|-------------|---------------------|------------|
| Number of cars or vans in household | households | This Area   | D. Dales            | Derbyshire |
| 0                                   | 36         | 10.3        | 14.8                | 20.1       |
| 1                                   | 139        | 39.9        | 40.3                | 42.4       |
| 2                                   | 134        | 38.5        | 33.3                | 28.9       |
| 3                                   | 34         | 9.8         | 8.2                 | 6.4        |
| 4+                                  | 5          | 1.4         | 3.5                 | 2.2        |
| Total number of cars or vans        | Number of  | Average num | ber of cars per hou | sehold     |
|                                     | cars/vans  | This Area   | D. Dales            | Derbyshire |
|                                     | 530        | 1.5         | 1.5                 | 1.3        |

Table KS404EW