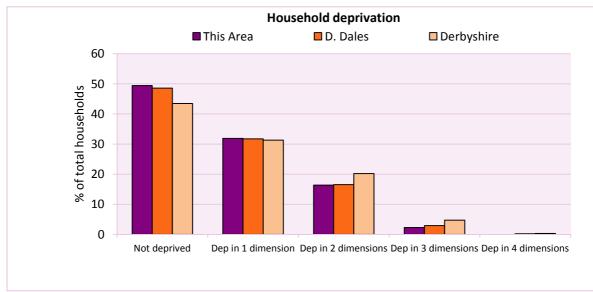

## Deprivation

The Census measure of deprivation uses the following four dimensions:

**Employment** - Where any member of the household who is not a full-time student is either unemployed or long-term sick; **Education** - Where no member of the household has at least a level 2 qualification, and no member of the household aged 16-18 is a full-time student; **Health and disability** - If any member of the household has 'bad or very bad' general health or has a long term health problem; and **Housing** - The household's accommodation is ether overcrowded (with an occupancy rating -1 or less), is in a shared dwelling, or has no central heating. A household is classified as being deprived in one to four of of these dimensions in any combination.

| Household deprivation         | Number of  | % of total households |          |            |
|-------------------------------|------------|-----------------------|----------|------------|
| (Census classification)       | households | This Area             | D. Dales | Derbyshire |
| Not deprived in any dimension | 172        | 49.4                  | 48.6     | 43.5       |
| Deprived in one dimension     | 111        | 31.9                  | 31.7     | 31.3       |
| Deprived in 2 dimensions      | 57         | 16.4                  | 16.5     | 20.2       |
| Deprived in 3 dimensions      | 8          | 2.3                   | 2.9      | 4.7        |
| Deprived in 4 dimensions      | 0          | 0.0                   | 0.2      | 0.3        |