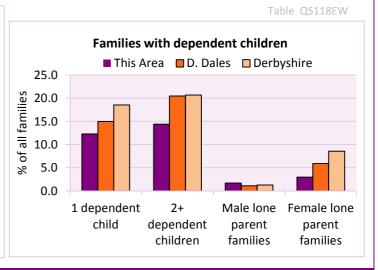

Table KS106EW

| Families with dependent children           | Number of families | % o       | f all families |            |
|--------------------------------------------|--------------------|-----------|----------------|------------|
|                                            | Number of families | This Area | D. Dales       | Derbyshire |
| Families with 1 dependent child            | 29                 | 12.3      | 15.0           | 18.5       |
| Families with 2 or more dependent children | 34                 | 14.4      | 20.5           | 20.7       |
| Male lone parent families                  | 4                  | 1.7       | 1.1            | 1.3        |
| Female lone parent families                | 7                  | 3.0       | 5.9            | 8.6        |
| Male lone parent families                  | _                  | 1.7       | 1.1            |            |