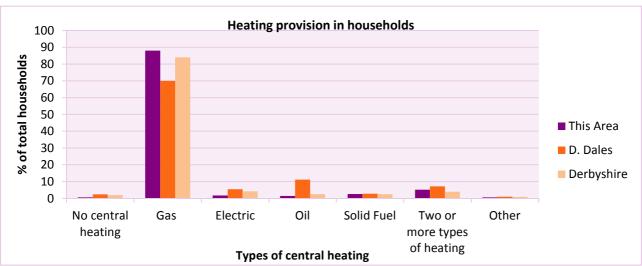

# Calver

Area type and code Parish (E04002736)

| Central heating provision in household    | Number of  | % of household: | s with one usual | resident   |
|-------------------------------------------|------------|-----------------|------------------|------------|
|                                           | households | This Area       | D. Dales         | Derbyshire |
| No central heating                        | 2          | 0.6             | 2.4              | 2.0        |
| Has Central Heating of which              | 346        | 99.4            | 97.6             | 98.0       |
| - Gas                                     | 306        | 87.9            | 70.0             | 83.9       |
| - Electric including storage heaters      | 6          | 1.7             | 5.5              | 4.2        |
| - Oil                                     | 5          | 1.4             | 11.2             | 2.6        |
| - Solid fuel (wood, coal)                 | 9          | 2.6             | 2.8              | 2.5        |
| - Other and more than one type of heating | 20         | 5.7             | 8.1              | 4.8        |

Table QS415EW

For an **explanation** of the various terms used in these tables, please see the accompanying **Glossary**.

There is also a Summary profile, and there are other extension profiles covering the following topics:-Population, Economic Activity, Equalities, Health, Households and Housing.