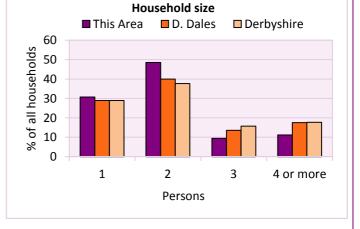

### Household size

| l size     |                                             |                                                                                                                                                                                                                                                                                                                                                                                                                                                                                                                                                                                                                                                                                                                                                                                                                                                                                                                                                                                                                                                                                                                                                                                                                                                                                                                                                                                                                                                                                                                                                                                                                                                                                                                                                                                                                                                                                                                                                                                                                                                                                        |                                                                                                               |
|------------|---------------------------------------------|----------------------------------------------------------------------------------------------------------------------------------------------------------------------------------------------------------------------------------------------------------------------------------------------------------------------------------------------------------------------------------------------------------------------------------------------------------------------------------------------------------------------------------------------------------------------------------------------------------------------------------------------------------------------------------------------------------------------------------------------------------------------------------------------------------------------------------------------------------------------------------------------------------------------------------------------------------------------------------------------------------------------------------------------------------------------------------------------------------------------------------------------------------------------------------------------------------------------------------------------------------------------------------------------------------------------------------------------------------------------------------------------------------------------------------------------------------------------------------------------------------------------------------------------------------------------------------------------------------------------------------------------------------------------------------------------------------------------------------------------------------------------------------------------------------------------------------------------------------------------------------------------------------------------------------------------------------------------------------------------------------------------------------------------------------------------------------------|---------------------------------------------------------------------------------------------------------------|
| Number of  | lds                                         |                                                                                                                                                                                                                                                                                                                                                                                                                                                                                                                                                                                                                                                                                                                                                                                                                                                                                                                                                                                                                                                                                                                                                                                                                                                                                                                                                                                                                                                                                                                                                                                                                                                                                                                                                                                                                                                                                                                                                                                                                                                                                        |                                                                                                               |
| households | This Area                                   | D. Dales                                                                                                                                                                                                                                                                                                                                                                                                                                                                                                                                                                                                                                                                                                                                                                                                                                                                                                                                                                                                                                                                                                                                                                                                                                                                                                                                                                                                                                                                                                                                                                                                                                                                                                                                                                                                                                                                                                                                                                                                                                                                               | Derbyshire                                                                                                    |
| 107        | 30.7                                        | 28.9                                                                                                                                                                                                                                                                                                                                                                                                                                                                                                                                                                                                                                                                                                                                                                                                                                                                                                                                                                                                                                                                                                                                                                                                                                                                                                                                                                                                                                                                                                                                                                                                                                                                                                                                                                                                                                                                                                                                                                                                                                                                                   | 28.9                                                                                                          |
| 169        | 48.6                                        | 40.0                                                                                                                                                                                                                                                                                                                                                                                                                                                                                                                                                                                                                                                                                                                                                                                                                                                                                                                                                                                                                                                                                                                                                                                                                                                                                                                                                                                                                                                                                                                                                                                                                                                                                                                                                                                                                                                                                                                                                                                                                                                                                   | 37.7                                                                                                          |
| 33         | 9.5                                         | 13.6                                                                                                                                                                                                                                                                                                                                                                                                                                                                                                                                                                                                                                                                                                                                                                                                                                                                                                                                                                                                                                                                                                                                                                                                                                                                                                                                                                                                                                                                                                                                                                                                                                                                                                                                                                                                                                                                                                                                                                                                                                                                                   | 15.7                                                                                                          |
| 39         | 11.2                                        | 17.5                                                                                                                                                                                                                                                                                                                                                                                                                                                                                                                                                                                                                                                                                                                                                                                                                                                                                                                                                                                                                                                                                                                                                                                                                                                                                                                                                                                                                                                                                                                                                                                                                                                                                                                                                                                                                                                                                                                                                                                                                                                                                   | 17.7                                                                                                          |
|            | Number of<br>households<br>107<br>169<br>33 | Number of households % of the second of the se | Number of households % of total households   This Area D. Dales   107 30.7 28.9   169 48.6 40.0   33 9.5 13.6 |

| Average household size |                                  |           |          |            |  |  |  |
|------------------------|----------------------------------|-----------|----------|------------|--|--|--|
|                        | Number of Average Household Size |           |          |            |  |  |  |
| Persons                | households                       | This Area | D. Dales | Derbyshire |  |  |  |
| 710                    | 348                              | 2.0       | 2.3      | 2.3        |  |  |  |