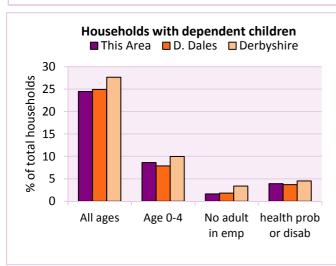

#### Dependent children

| Households with dependent children                                                                          | Number of  | % of t    | otal households |            |
|-------------------------------------------------------------------------------------------------------------|------------|-----------|-----------------|------------|
|                                                                                                             | households | This Area | D. Dales        | Derbyshire |
| Households with dependent children: All ages                                                                | 585        | 24.5      | 24.9            | 27.6       |
| Households with dependent children: Age 0-4                                                                 | 206        | 8.6       | 7.9             | 10.0       |
| Households with dependent children and no adult in employment                                               | 39         | 1.6       | 1.8             | 3.4        |
| Households with one person in household with long-term health problem or disability with dependent children | 94         | 3.9       | 3.7             | 4.5        |