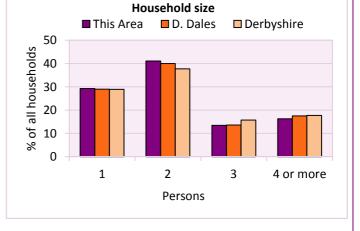

#### Household size

| l size                          |                                 |                                                                                                                                                                                                                                                                                                                                                                                                                                                                                                                                                                                                                                                                                                                                                                                                                                                                                                                                                                                                                                                                                                                                                                                                                                                                                                                                                                                                                                                                                                                                                                                                                                                                                                                                                                                                                                                                                                                                                                                                                                                                                                |                                                                                                                                                                                                                 |  |
|---------------------------------|---------------------------------|------------------------------------------------------------------------------------------------------------------------------------------------------------------------------------------------------------------------------------------------------------------------------------------------------------------------------------------------------------------------------------------------------------------------------------------------------------------------------------------------------------------------------------------------------------------------------------------------------------------------------------------------------------------------------------------------------------------------------------------------------------------------------------------------------------------------------------------------------------------------------------------------------------------------------------------------------------------------------------------------------------------------------------------------------------------------------------------------------------------------------------------------------------------------------------------------------------------------------------------------------------------------------------------------------------------------------------------------------------------------------------------------------------------------------------------------------------------------------------------------------------------------------------------------------------------------------------------------------------------------------------------------------------------------------------------------------------------------------------------------------------------------------------------------------------------------------------------------------------------------------------------------------------------------------------------------------------------------------------------------------------------------------------------------------------------------------------------------|-----------------------------------------------------------------------------------------------------------------------------------------------------------------------------------------------------------------|--|
| Number of % of total households |                                 |                                                                                                                                                                                                                                                                                                                                                                                                                                                                                                                                                                                                                                                                                                                                                                                                                                                                                                                                                                                                                                                                                                                                                                                                                                                                                                                                                                                                                                                                                                                                                                                                                                                                                                                                                                                                                                                                                                                                                                                                                                                                                                |                                                                                                                                                                                                                 |  |
| households                      | This Area                       | D. Dales                                                                                                                                                                                                                                                                                                                                                                                                                                                                                                                                                                                                                                                                                                                                                                                                                                                                                                                                                                                                                                                                                                                                                                                                                                                                                                                                                                                                                                                                                                                                                                                                                                                                                                                                                                                                                                                                                                                                                                                                                                                                                       | Derbyshire                                                                                                                                                                                                      |  |
| 699                             | 29.2                            | 28.9                                                                                                                                                                                                                                                                                                                                                                                                                                                                                                                                                                                                                                                                                                                                                                                                                                                                                                                                                                                                                                                                                                                                                                                                                                                                                                                                                                                                                                                                                                                                                                                                                                                                                                                                                                                                                                                                                                                                                                                                                                                                                           | 28.9                                                                                                                                                                                                            |  |
| 982                             | 41.1                            | 40.0                                                                                                                                                                                                                                                                                                                                                                                                                                                                                                                                                                                                                                                                                                                                                                                                                                                                                                                                                                                                                                                                                                                                                                                                                                                                                                                                                                                                                                                                                                                                                                                                                                                                                                                                                                                                                                                                                                                                                                                                                                                                                           | 37.7                                                                                                                                                                                                            |  |
| 322                             | 13.5                            | 13.6                                                                                                                                                                                                                                                                                                                                                                                                                                                                                                                                                                                                                                                                                                                                                                                                                                                                                                                                                                                                                                                                                                                                                                                                                                                                                                                                                                                                                                                                                                                                                                                                                                                                                                                                                                                                                                                                                                                                                                                                                                                                                           | 15.7                                                                                                                                                                                                            |  |
| 389                             | 16.3                            | 17.5                                                                                                                                                                                                                                                                                                                                                                                                                                                                                                                                                                                                                                                                                                                                                                                                                                                                                                                                                                                                                                                                                                                                                                                                                                                                                                                                                                                                                                                                                                                                                                                                                                                                                                                                                                                                                                                                                                                                                                                                                                                                                           | 17.7                                                                                                                                                                                                            |  |
|                                 | households<br>699<br>982<br>322 | Number of households         % of to the second of the | Number of households         % of total households           This Area         D. Dales           699         29.2         28.9           982         41.1         40.0           322         13.5         13.6 |  |

| Average h | Average household size           |           |          |            |  |  |  |  |
|-----------|----------------------------------|-----------|----------|------------|--|--|--|--|
|           | Number of Average Household Size |           |          |            |  |  |  |  |
| Persons   | households                       | This Area | D. Dales | Derbyshire |  |  |  |  |
| 5,307     | 2,392                            | 2.2       | 2.3      | 2.3        |  |  |  |  |