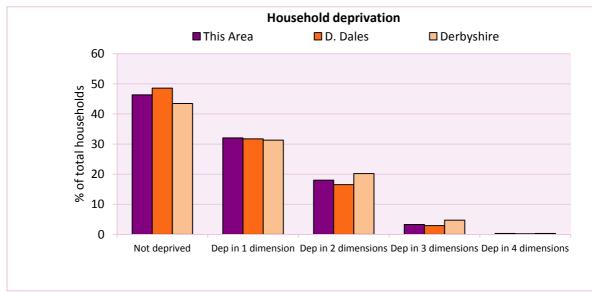

## Parish (E04002744)

The Census measure of deprivation uses the following four dimensions:

Employment - Where any member of the household who is not a full-time student is either unemployed or long-term sick; Education - Where no member of the household has at least a level 2 qualification, and no member of the household aged 16-18 is a full-time student; Health and disability - If any member of the household has 'bad or very bad' general health or has a long term health problem; and Housing - The household's accommodation is ether overcrowded (with an occupancy rating -1 or less), is in a shared dwelling, or has no central heating. A household is classified as being deprived in one to four of of these dimensions in any combination.

| Household deprivation         | Number of  | % of total households |          |            |
|-------------------------------|------------|-----------------------|----------|------------|
| (Census classification)       | households | This Area             | D. Dales | Derbyshire |
| Not deprived in any dimension | 1,109      | 46.4                  | 48.6     | 43.5       |
| Deprived in one dimension     | 766        | 32.0                  | 31.7     | 31.3       |
| Deprived in 2 dimensions      | 431        | 18.0                  | 16.5     | 20.2       |
| Deprived in 3 dimensions      | 79         | 3.3                   | 2.9      | 4.7        |
| Deprived in 4 dimensions      | 7          | 0.3                   | 0.2      | 0.3        |