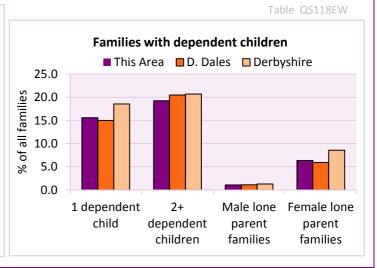

Table KS106EW

| Families with dependent children           | Number of families | % c       | of all families |            |
|--------------------------------------------|--------------------|-----------|-----------------|------------|
|                                            | Number of families | This Area | D. Dales        | Derbyshire |
| Families with 1 dependent child            | 260                | 15.6      | 15.0            | 18.5       |
| Families with 2 or more dependent children | 321                | 19.2      | 20.5            | 20.7       |
| Male lone parent families                  | 18                 | 1.1       | 1.1             | 1.3        |
| Female lone parent families                | 106                | 6.3       | 5.9             | 8.6        |