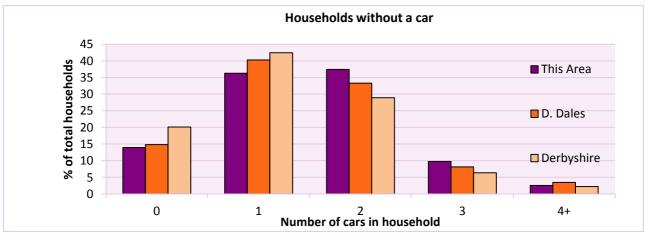

## Car availablity

| Car availablity                     | Number of  | %                                    | of total households |            |
|-------------------------------------|------------|--------------------------------------|---------------------|------------|
| Number of cars or vans in household | households | This Area                            | D. Dales            | Derbyshire |
| 0                                   | 60         | 14.0                                 | 14.8                | 20.1       |
| 1                                   | 156        | 36.3                                 | 40.3                | 42.4       |
| 2                                   | 161        | 37.4                                 | 33.3                | 28.9       |
| 3                                   | 42         | 9.8                                  | 8.2                 | 6.4        |
| 4+                                  | 11         | 2.6                                  | 3.5                 | 2.2        |
| Total number of cars or vans        | Number of  | Average number of cars per household |                     | usehold    |
|                                     | cars/vans  | This Area                            | D. Dales            | Derbyshire |
|                                     | 651        | 1.5                                  | 1.5                 | 1.3        |