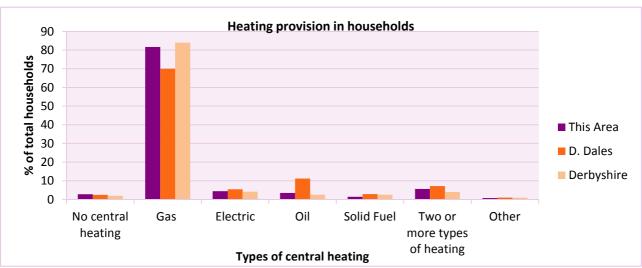

## Eyam

Area type and code Parish (E04002750)

| Central heating provision in household                 | Number of % of househole |           | ds with one usual resident |            |
|--------------------------------------------------------|--------------------------|-----------|----------------------------|------------|
|                                                        | households               | This Area | D. Dales                   | Derbyshire |
| No central heating                                     | 12                       | 2.8       | 2.4                        | 2.0        |
| Has Central Heating of which                           | 418                      | 97.2      | 97.6                       | 98.0       |
| - Gas                                                  | 351                      | 81.6      | 70.0                       | 83.9       |
| <ul> <li>Electric including storage heaters</li> </ul> | 19                       | 4.4       | 5.5                        | 4.2        |
| - Oil                                                  | 15                       | 3.5       | 11.2                       | 2.6        |
| - Solid fuel (wood, coal)                              | 6                        | 1.4       | 2.8                        | 2.5        |
| - Other and more than one type of heating              | 27                       | 6.3       | 8.1                        | 4.8        |