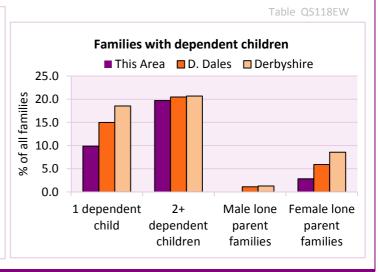

Table KS106EW

| Number of families | % c                         | f all families                            |                                                      |
|--------------------|-----------------------------|-------------------------------------------|------------------------------------------------------|
| Number of families | This Area                   | D. Dales                                  | Derbyshire                                           |
| 7                  | 9.9                         | 15.0                                      | 18.5                                                 |
| 14                 | 19.7                        | 20.5                                      | 20.7                                                 |
| 0                  | 0.0                         | 1.1                                       | 1.3                                                  |
| 2                  | 2.8                         | 5.9                                       | 8.6                                                  |
|                    | Number of families 7 14 0 2 | Number of families  7 9.9  14 19.7  0 0.0 | This Area D. Dales 7 9.9 15.0 14 19.7 20.5 0 0.0 1.1 |