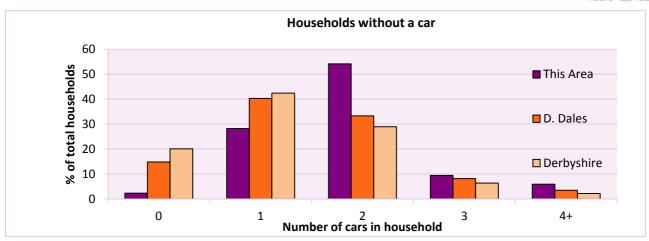

#### Car availablity

| Car availablity                     | Number of  | % of t                               | % of total households |            |
|-------------------------------------|------------|--------------------------------------|-----------------------|------------|
| Number of cars or vans in household | households | This Area                            | D. Dales              | Derbyshire |
| 0                                   | 2          | 2.4                                  | 14.8                  | 20.1       |
| 1                                   | 24         | 28.2                                 | 40.3                  | 42.4       |
| 2                                   | 46         | 54.1                                 | 33.3                  | 28.9       |
| 3                                   | 8          | 9.4                                  | 8.2                   | 6.4        |
| 4+                                  | 5          | 5.9                                  | 3.5                   | 2.2        |
| Total number of cars or vans        | Number of  | Average number of cars per household |                       | ehold      |
|                                     | cars/vans  | This Area                            | D. Dales              | Derbyshire |
|                                     | 171        | 2.0                                  | 1.5                   | 1.3        |

Table KS404EW