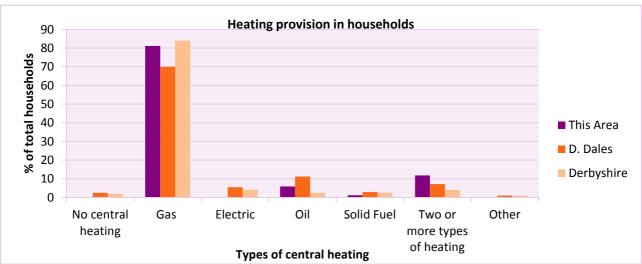

## **Froggatt**

Area type and code Parish (E04002754)

| Central heating provision in household    | Number of  | % of household | s with one usual | resident   |
|-------------------------------------------|------------|----------------|------------------|------------|
|                                           | households | This Area      | D. Dales         | Derbyshire |
| No central heating                        | -          | 0.0            | 2.4              | 2.0        |
| Has Central Heating of which              | 85         | 100.0          | 97.6             | 98.0       |
| - Gas                                     | 69         | 81.2           | 70.0             | 83.9       |
| - Electric including storage heaters      | -          | 0.0            | 5.5              | 4.2        |
| - Oil                                     | 5          | 5.9            | 11.2             | 2.6        |
| - Solid fuel (wood, coal)                 | 1          | 1.2            | 2.8              | 2.5        |
| - Other and more than one type of heating | 10         | 11.8           | 8.1              | 4.8        |

Table QS415EW

For an **explanation** of the various terms used in these tables, please see the accompanying **Glossary**.

There is also a **Summary** profile, and there are other extension profiles covering the following topics:-**Population**, **Economic Activity**, **Equalities**, **Health**, **Households and Housing**.