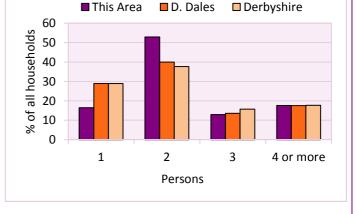

#### Household size

| l size     |                              |                                                                                                                                                                                                                                                                                                                                                                                                                                                                                                                                                                                                                                                                                                                                                                                                                                                                                                                                                                                                                                                                                                                                                                                                                                                                                                                                                                                                                                                                                                                                                                                                                                                                                                                                                                                                                                                                                                                                                                                                                                                                                       |                                                                                                                                                                         |
|------------|------------------------------|---------------------------------------------------------------------------------------------------------------------------------------------------------------------------------------------------------------------------------------------------------------------------------------------------------------------------------------------------------------------------------------------------------------------------------------------------------------------------------------------------------------------------------------------------------------------------------------------------------------------------------------------------------------------------------------------------------------------------------------------------------------------------------------------------------------------------------------------------------------------------------------------------------------------------------------------------------------------------------------------------------------------------------------------------------------------------------------------------------------------------------------------------------------------------------------------------------------------------------------------------------------------------------------------------------------------------------------------------------------------------------------------------------------------------------------------------------------------------------------------------------------------------------------------------------------------------------------------------------------------------------------------------------------------------------------------------------------------------------------------------------------------------------------------------------------------------------------------------------------------------------------------------------------------------------------------------------------------------------------------------------------------------------------------------------------------------------------|-------------------------------------------------------------------------------------------------------------------------------------------------------------------------|
| Number of  | lds                          |                                                                                                                                                                                                                                                                                                                                                                                                                                                                                                                                                                                                                                                                                                                                                                                                                                                                                                                                                                                                                                                                                                                                                                                                                                                                                                                                                                                                                                                                                                                                                                                                                                                                                                                                                                                                                                                                                                                                                                                                                                                                                       |                                                                                                                                                                         |
| households | This Area                    | D. Dales                                                                                                                                                                                                                                                                                                                                                                                                                                                                                                                                                                                                                                                                                                                                                                                                                                                                                                                                                                                                                                                                                                                                                                                                                                                                                                                                                                                                                                                                                                                                                                                                                                                                                                                                                                                                                                                                                                                                                                                                                                                                              | Derbyshire                                                                                                                                                              |
| 14         | 16.5                         | 28.9                                                                                                                                                                                                                                                                                                                                                                                                                                                                                                                                                                                                                                                                                                                                                                                                                                                                                                                                                                                                                                                                                                                                                                                                                                                                                                                                                                                                                                                                                                                                                                                                                                                                                                                                                                                                                                                                                                                                                                                                                                                                                  | 28.9                                                                                                                                                                    |
| 45         | 52.9                         | 40.0                                                                                                                                                                                                                                                                                                                                                                                                                                                                                                                                                                                                                                                                                                                                                                                                                                                                                                                                                                                                                                                                                                                                                                                                                                                                                                                                                                                                                                                                                                                                                                                                                                                                                                                                                                                                                                                                                                                                                                                                                                                                                  | 37.7                                                                                                                                                                    |
| 11         | 12.9                         | 13.6                                                                                                                                                                                                                                                                                                                                                                                                                                                                                                                                                                                                                                                                                                                                                                                                                                                                                                                                                                                                                                                                                                                                                                                                                                                                                                                                                                                                                                                                                                                                                                                                                                                                                                                                                                                                                                                                                                                                                                                                                                                                                  | 15.7                                                                                                                                                                    |
| 15         | 17.6                         | 17.5                                                                                                                                                                                                                                                                                                                                                                                                                                                                                                                                                                                                                                                                                                                                                                                                                                                                                                                                                                                                                                                                                                                                                                                                                                                                                                                                                                                                                                                                                                                                                                                                                                                                                                                                                                                                                                                                                                                                                                                                                                                                                  | 17.7                                                                                                                                                                    |
|            | households<br>14<br>45<br>11 | Number of households       % of the second of | Number of households         % of total households           14         16.5         28.9           45         52.9         40.0           11         12.9         13.6 |

Household size

Table KS403EW