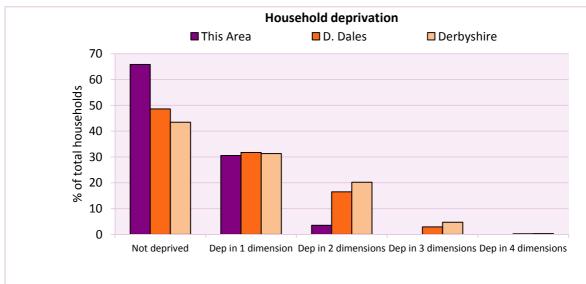

#### Deprivation

The Census measure of deprivation uses the following four dimensions:

**Employment** - Where any member of the household who is not a full-time student is either unemployed or long-term sick; **Education** - Where no member of the household has at least a level 2 qualification, and no member of the household aged 16-18 is a full-time student; **Health and disability** - If any member of the household has 'bad or very bad' general health or has a long term health problem; and **Housing** - The household's accommodation is ether overcrowded (with an occupancy rating -1 or less), is in a shared dwelling, or has no central heating. A household is classified as being deprived in one to four of of these dimensions in any combination.

| Household deprivation         | Number of  | % of total households |          |            |
|-------------------------------|------------|-----------------------|----------|------------|
| (Census classification)       | households | This Area             | D. Dales | Derbyshire |
| Not deprived in any dimension | 56         | 65.9                  | 48.6     | 43.5       |
| Deprived in one dimension     | 26         | 30.6                  | 31.7     | 31.3       |
| Deprived in 2 dimensions      | 3          | 3.5                   | 16.5     | 20.2       |
| Deprived in 3 dimensions      | 0          | 0.0                   | 2.9      | 4.7        |
| Deprived in 4 dimensions      | 0          | 0.0                   | 0.2      | 0.3        |

Table QS119EW