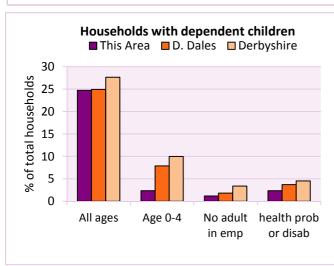

### Dependent children

| Households with dependent children                                                                          | Number of  | %         | of total households | 3          |
|-------------------------------------------------------------------------------------------------------------|------------|-----------|---------------------|------------|
|                                                                                                             | households | This Area | D. Dales            | Derbyshire |
| Households with dependent children: All ages                                                                | 21         | 24.7      | 24.9                | 27.6       |
| Households with dependent children: Age 0-4                                                                 | 2          | 2.4       | 7.9                 | 10.0       |
| Households with dependent children and no adult in employment                                               | 1          | 1.2       | 1.8                 | 3.4        |
| Households with one person in household with long-term health problem or disability with dependent children | 2          | 2.4       | 3.7                 | 4.5        |