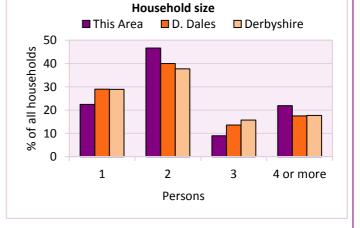

#### Household size

| l size     |                                           |                                                                                                                                                                                                                                                                                                                                                                                                                                                                                                                                                                                                                                                                                                                                                                                                                                                                                                                                                                                                                                                                                                                                                                                                                                                                                                                                                                                                                                                                                                                                                                                                                                                                                                                                                                                                                                                                                                                                                                                                                                                                                        |                                                                                        |
|------------|-------------------------------------------|----------------------------------------------------------------------------------------------------------------------------------------------------------------------------------------------------------------------------------------------------------------------------------------------------------------------------------------------------------------------------------------------------------------------------------------------------------------------------------------------------------------------------------------------------------------------------------------------------------------------------------------------------------------------------------------------------------------------------------------------------------------------------------------------------------------------------------------------------------------------------------------------------------------------------------------------------------------------------------------------------------------------------------------------------------------------------------------------------------------------------------------------------------------------------------------------------------------------------------------------------------------------------------------------------------------------------------------------------------------------------------------------------------------------------------------------------------------------------------------------------------------------------------------------------------------------------------------------------------------------------------------------------------------------------------------------------------------------------------------------------------------------------------------------------------------------------------------------------------------------------------------------------------------------------------------------------------------------------------------------------------------------------------------------------------------------------------------|----------------------------------------------------------------------------------------|
| Number of  | otal househo                              | lds                                                                                                                                                                                                                                                                                                                                                                                                                                                                                                                                                                                                                                                                                                                                                                                                                                                                                                                                                                                                                                                                                                                                                                                                                                                                                                                                                                                                                                                                                                                                                                                                                                                                                                                                                                                                                                                                                                                                                                                                                                                                                    |                                                                                        |
| households | This Area                                 | D. Dales                                                                                                                                                                                                                                                                                                                                                                                                                                                                                                                                                                                                                                                                                                                                                                                                                                                                                                                                                                                                                                                                                                                                                                                                                                                                                                                                                                                                                                                                                                                                                                                                                                                                                                                                                                                                                                                                                                                                                                                                                                                                               | Derbyshire                                                                             |
| 40         | 22.5                                      | 28.9                                                                                                                                                                                                                                                                                                                                                                                                                                                                                                                                                                                                                                                                                                                                                                                                                                                                                                                                                                                                                                                                                                                                                                                                                                                                                                                                                                                                                                                                                                                                                                                                                                                                                                                                                                                                                                                                                                                                                                                                                                                                                   | 28.9                                                                                   |
| 83         | 46.6                                      | 40.0                                                                                                                                                                                                                                                                                                                                                                                                                                                                                                                                                                                                                                                                                                                                                                                                                                                                                                                                                                                                                                                                                                                                                                                                                                                                                                                                                                                                                                                                                                                                                                                                                                                                                                                                                                                                                                                                                                                                                                                                                                                                                   | 37.7                                                                                   |
| 16         | 9.0                                       | 13.6                                                                                                                                                                                                                                                                                                                                                                                                                                                                                                                                                                                                                                                                                                                                                                                                                                                                                                                                                                                                                                                                                                                                                                                                                                                                                                                                                                                                                                                                                                                                                                                                                                                                                                                                                                                                                                                                                                                                                                                                                                                                                   | 15.7                                                                                   |
| 39         | 21.9                                      | 17.5                                                                                                                                                                                                                                                                                                                                                                                                                                                                                                                                                                                                                                                                                                                                                                                                                                                                                                                                                                                                                                                                                                                                                                                                                                                                                                                                                                                                                                                                                                                                                                                                                                                                                                                                                                                                                                                                                                                                                                                                                                                                                   | 17.7                                                                                   |
|            | Number of<br>households<br>40<br>83<br>16 | Number of households % of to the second | Number of households % of total households   40 22.5 28.9   83 46.6 40.0   16 9.0 13.6 |