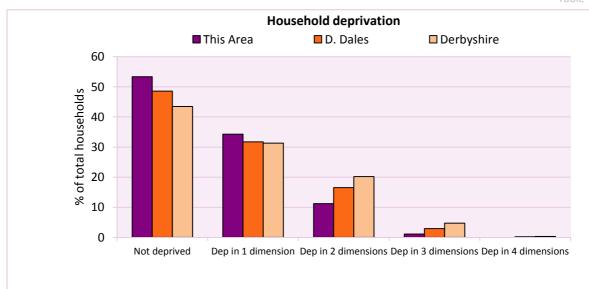

#### Deprivation

The Census measure of deprivation uses the following four dimensions:

**Employment** - Where any member of the household who is not a full-time student is either unemployed or long-term sick; **Education** - Where no member of the household has at least a level 2 qualification, and no member of the household aged 16-18 is a full-time student; **Health and disability** - If any member of the household has 'bad or very bad' general health or has a long term health problem; and **Housing** - The household's accommodation is ether overcrowded (with an occupancy rating -1 or less), is in a shared dwelling, or has no central heating. A household is classified as being deprived in one to four of of these dimensions in any combination.

| Household deprivation         | Number of  | % of total households |          |            |
|-------------------------------|------------|-----------------------|----------|------------|
| (Census classification)       | households | This Area             | D. Dales | Derbyshire |
| Not deprived in any dimension | 95         | 53.4                  | 48.6     | 43.5       |
| Deprived in one dimension     | 61         | 34.3                  | 31.7     | 31.3       |
| Deprived in 2 dimensions      | 20         | 11.2                  | 16.5     | 20.2       |
| Deprived in 3 dimensions      | 2          | 1.1                   | 2.9      | 4.7        |
| Deprived in 4 dimensions      | 0          | 0.0                   | 0.2      | 0.3        |