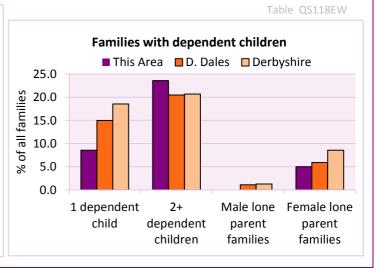

#### Household composition

| Household composition             | Number of  | 9         | % of total households |            |
|-----------------------------------|------------|-----------|-----------------------|------------|
|                                   | households | This Area | D. Dales              | Derbyshire |
| One person households:            | 40         | 22.5      | 28.9                  | 28.9       |
| - Pensioner                       | 23         | 12.9      | 15.1                  | 13.0       |
| - Other                           | 17         | 9.6       | 13.8                  | 15.9       |
| One family households:            | 122        | 68.5      | 59.4                  | 57.2       |
| - All pensioner                   | 29         | 16.3      | 11.8                  | 9.6        |
| - Married couple households       | 80         | 44.9      | 38.7                  | 36.4       |
| - Cohabiting couple households    | 13         | 7.3       | 8.9                   | 11.2       |
| Lone parent households:           | 10         | 5.6       | 7.4                   | 9.5        |
| - with at least 1 dependent child | 6          | 3.4       | 4.5                   | 6.2        |
| - all children non-dependent      | 4          | 2.2       | 2.9                   | 3.3        |
| Other households                  | 6          | 3.4       | 4.2                   | 4.4        |