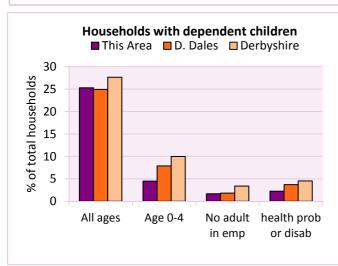

## Dependent children

| Households with dependent children                                                                          | Number of  | %         | of total households | <b>3</b>   |
|-------------------------------------------------------------------------------------------------------------|------------|-----------|---------------------|------------|
|                                                                                                             | households | This Area | D. Dales            | Derbyshire |
| Households with dependent children: All ages                                                                | 45         | 25.3      | 24.9                | 27.6       |
| Households with dependent children: Age 0-4                                                                 | 8          | 4.5       | 7.9                 | 10.0       |
| Households with dependent children and no adult in employment                                               | 3          | 1.7       | 1.8                 | 3.4        |
| Households with one person in household with long-term health problem or disability with dependent children | 4          | 2.2       | 3.7                 | 4.5        |