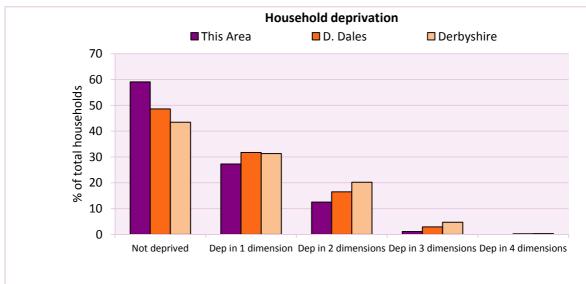

#### Deprivation

The Census measure of deprivation uses the following four dimensions:

**Employment** - Where any member of the household who is not a full-time student is either unemployed or long-term sick; **Education** - Where no member of the household has at least a level 2 qualification, and no member of the household aged 16-18 is a full-time student; **Health and disability** - If any member of the household has 'bad or very bad' general health or has a long term health problem; and **Housing** - The household's accommodation is ether overcrowded (with an occupancy rating -1 or less), is in a shared dwelling, or has no central heating. A household is classified as being deprived in one to four of of these dimensions in any combination.

| Household deprivation         | Number of  | % of total households |          |            |
|-------------------------------|------------|-----------------------|----------|------------|
| (Census classification)       | households | This Area             | D. Dales | Derbyshire |
| Not deprived in any dimension | 52         | 59.1                  | 48.6     | 43.5       |
| Deprived in one dimension     | 24         | 27.3                  | 31.7     | 31.3       |
| Deprived in 2 dimensions      | 11         | 12.5                  | 16.5     | 20.2       |
| Deprived in 3 dimensions      | 1          | 1.1                   | 2.9      | 4.7        |
| Deprived in 4 dimensions      | 0          | 0.0                   | 0.2      | 0.3        |

Table QS119EW