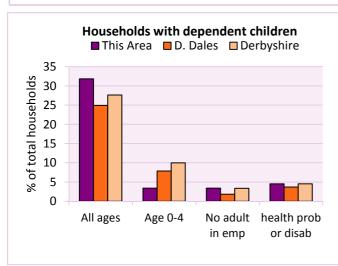

### Dependent children

| Households with dependent children                                                                          | Number of  | %         | of total households | 5          |
|-------------------------------------------------------------------------------------------------------------|------------|-----------|---------------------|------------|
|                                                                                                             | households | This Area | D. Dales            | Derbyshire |
| Households with dependent children: All ages                                                                | 28         | 31.8      | 24.9                | 27.6       |
| Households with dependent children: Age 0-4                                                                 | 3          | 3.4       | 7.9                 | 10.0       |
| Households with dependent children and no adult in employment                                               | 3          | 3.4       | 1.8                 | 3.4        |
| Households with one person in household with long-term health problem or disability with dependent children | 4          | 4.5       | 3.7                 | 4.5        |

Table KS106EW

| Families with dependent children           | Number of families | % c       | of all families |            |
|--------------------------------------------|--------------------|-----------|-----------------|------------|
|                                            | Number of families | This Area | D. Dales        | Derbyshire |
| Families with 1 dependent child            | 12                 | 18.5      | 15.0            | 18.5       |
| Families with 2 or more dependent children | 16                 | 24.6      | 20.5            | 20.7       |
| Male lone parent families                  | 0                  | 0.0       | 1.1             | 1.3        |
| Female lone parent families                | 4                  | 6.2       | 5.9             | 8.6        |