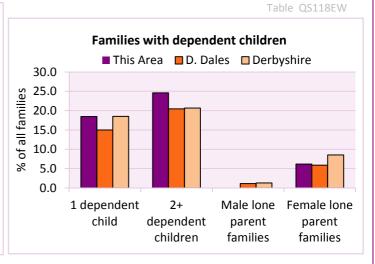

Table KS106EW

| Families with dependent children           | Number of families | % c       | of all families |            |
|--------------------------------------------|--------------------|-----------|-----------------|------------|
|                                            | Number of families | This Area | D. Dales        | Derbyshire |
| Families with 1 dependent child            | 12                 | 18.5      | 15.0            | 18.5       |
| Families with 2 or more dependent children | 16                 | 24.6      | 20.5            | 20.7       |
| Male lone parent families                  | 0                  | 0.0       | 1.1             | 1.3        |
| Female lone parent families                | 4                  | 6.2       | 5.9             | 8.6        |