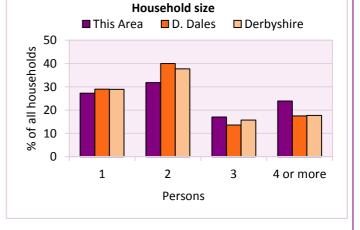

#### Household size

| l size     |                                           |                                                                                                                                                                                                                                                                                                                                                                                                                                                                                                                                                                                                                                                                                                                                                                                                                                                                                                                                                                                                                                                                                                                                                                                                                                                                                                                                                                                                                                                                                                                                                                                                                                                                                                                                                                                                                                                                                                                                                                                                                                                                                                |                                                                                                                                                                         |
|------------|-------------------------------------------|------------------------------------------------------------------------------------------------------------------------------------------------------------------------------------------------------------------------------------------------------------------------------------------------------------------------------------------------------------------------------------------------------------------------------------------------------------------------------------------------------------------------------------------------------------------------------------------------------------------------------------------------------------------------------------------------------------------------------------------------------------------------------------------------------------------------------------------------------------------------------------------------------------------------------------------------------------------------------------------------------------------------------------------------------------------------------------------------------------------------------------------------------------------------------------------------------------------------------------------------------------------------------------------------------------------------------------------------------------------------------------------------------------------------------------------------------------------------------------------------------------------------------------------------------------------------------------------------------------------------------------------------------------------------------------------------------------------------------------------------------------------------------------------------------------------------------------------------------------------------------------------------------------------------------------------------------------------------------------------------------------------------------------------------------------------------------------------------|-------------------------------------------------------------------------------------------------------------------------------------------------------------------------|
| Number of  | % of t                                    | otal househo                                                                                                                                                                                                                                                                                                                                                                                                                                                                                                                                                                                                                                                                                                                                                                                                                                                                                                                                                                                                                                                                                                                                                                                                                                                                                                                                                                                                                                                                                                                                                                                                                                                                                                                                                                                                                                                                                                                                                                                                                                                                                   | lds                                                                                                                                                                     |
| households | This Area                                 | D. Dales                                                                                                                                                                                                                                                                                                                                                                                                                                                                                                                                                                                                                                                                                                                                                                                                                                                                                                                                                                                                                                                                                                                                                                                                                                                                                                                                                                                                                                                                                                                                                                                                                                                                                                                                                                                                                                                                                                                                                                                                                                                                                       | Derbyshire                                                                                                                                                              |
| 24         | 27.3                                      | 28.9                                                                                                                                                                                                                                                                                                                                                                                                                                                                                                                                                                                                                                                                                                                                                                                                                                                                                                                                                                                                                                                                                                                                                                                                                                                                                                                                                                                                                                                                                                                                                                                                                                                                                                                                                                                                                                                                                                                                                                                                                                                                                           | 28.9                                                                                                                                                                    |
| 28         | 31.8                                      | 40.0                                                                                                                                                                                                                                                                                                                                                                                                                                                                                                                                                                                                                                                                                                                                                                                                                                                                                                                                                                                                                                                                                                                                                                                                                                                                                                                                                                                                                                                                                                                                                                                                                                                                                                                                                                                                                                                                                                                                                                                                                                                                                           | 37.7                                                                                                                                                                    |
| 15         | 17.0                                      | 13.6                                                                                                                                                                                                                                                                                                                                                                                                                                                                                                                                                                                                                                                                                                                                                                                                                                                                                                                                                                                                                                                                                                                                                                                                                                                                                                                                                                                                                                                                                                                                                                                                                                                                                                                                                                                                                                                                                                                                                                                                                                                                                           | 15.7                                                                                                                                                                    |
| 21         | 23.9                                      | 17.5                                                                                                                                                                                                                                                                                                                                                                                                                                                                                                                                                                                                                                                                                                                                                                                                                                                                                                                                                                                                                                                                                                                                                                                                                                                                                                                                                                                                                                                                                                                                                                                                                                                                                                                                                                                                                                                                                                                                                                                                                                                                                           | 17.7                                                                                                                                                                    |
|            | Number of<br>households<br>24<br>28<br>15 | Number of households         % of the second of the se | Number of households         % of total households           24         27.3         28.9           28         31.8         40.0           15         17.0         13.6 |

| Average h                        | Average household size |           |          |            |  |  |  |  |
|----------------------------------|------------------------|-----------|----------|------------|--|--|--|--|
| Number of Average Household Size |                        |           |          |            |  |  |  |  |
| Persons                          | households             | This Area | D. Dales | Derbyshire |  |  |  |  |
| 212                              | 88                     | 2.4       | 2.3      | 2.3        |  |  |  |  |

Table KS403EW