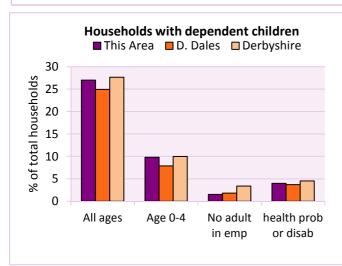

## Dependent children

| Households with dependent children                                                                          | Number of  | %         | of total households | 5          |
|-------------------------------------------------------------------------------------------------------------|------------|-----------|---------------------|------------|
|                                                                                                             | households | This Area | D. Dales            | Derbyshire |
| Households with dependent children: All ages                                                                | 88         | 27.0      | 24.9                | 27.6       |
| Households with dependent children: Age 0-4                                                                 | 32         | 9.8       | 7.9                 | 10.0       |
| Households with dependent children and no adult in employment                                               | 5          | 1.5       | 1.8                 | 3.4        |
| Households with one person in household with long-term health problem or disability with dependent children | 13         | 4.0       | 3.7                 | 4.5        |