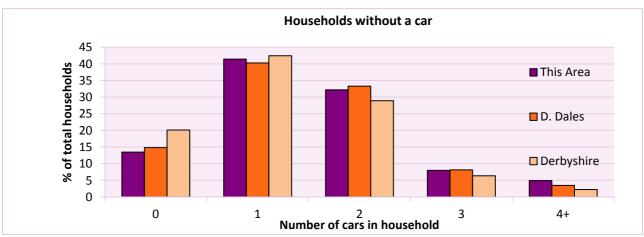

## Car availablity

| Car availablity                     | Number of  | % (                                  | of total households |            |
|-------------------------------------|------------|--------------------------------------|---------------------|------------|
| Number of cars or vans in household | households | This Area                            | D. Dales            | Derbyshire |
| 0                                   | 44         | 13.5                                 | 14.8                | 20.1       |
| 1                                   | 135        | 41.4                                 | 40.3                | 42.4       |
| 2                                   | 105        | 32.2                                 | 33.3                | 28.9       |
| 3                                   | 26         | 8.0                                  | 8.2                 | 6.4        |
| 4+                                  | 16         | 4.9                                  | 3.5                 | 2.2        |
| Total number of cars or vans        | Number of  | Average number of cars per household |                     | usehold    |
|                                     | cars/vans  | This Area                            | D. Dales            | Derbyshire |
|                                     | 490        | 1.5                                  | 1.5                 | 1.3        |