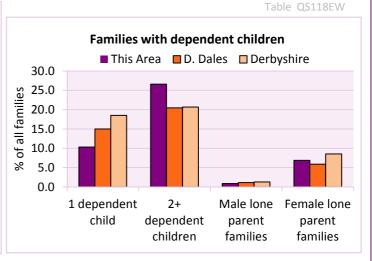

Table KS106EW

| Families with dependent children           | Number of families | % c       | of all families |            |
|--------------------------------------------|--------------------|-----------|-----------------|------------|
|                                            | Number of families | This Area | D. Dales        | Derbyshire |
| Families with 1 dependent child            | 24                 | 10.3      | 15.0            | 18.5       |
| Families with 2 or more dependent children | 62                 | 26.6      | 20.5            | 20.7       |
| Male lone parent families                  | 2                  | 0.9       | 1.1             | 1.3        |
| Female lone parent families                | 16                 | 6.9       | 5.9             | 8.6        |