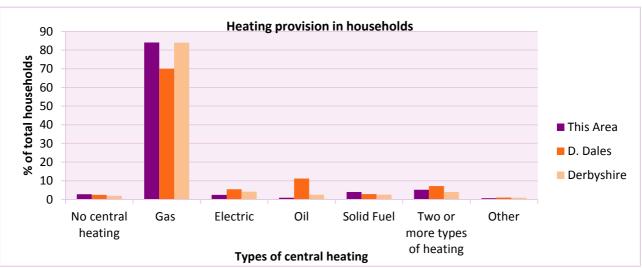

## Middleton

Area type and code Parish (E04002824)

| Central heating provision in household    | Number of  | % of household: | s with one usual | resident   |
|-------------------------------------------|------------|-----------------|------------------|------------|
|                                           | households | This Area       | D. Dales         | Derbyshire |
| No central heating                        | 9          | 2.8             | 2.4              | 2.0        |
| Has Central Heating of which              | 317        | 97.2            | 97.6             | 98.0       |
| - Gas                                     | 274        | 84.0            | 70.0             | 83.9       |
| - Electric including storage heaters      | 8          | 2.5             | 5.5              | 4.2        |
| - Oil                                     | 3          | 0.9             | 11.2             | 2.6        |
| - Solid fuel (wood, coal)                 | 13         | 4.0             | 2.8              | 2.5        |
| - Other and more than one type of heating | 19         | 5.8             | 8.1              | 4.8        |