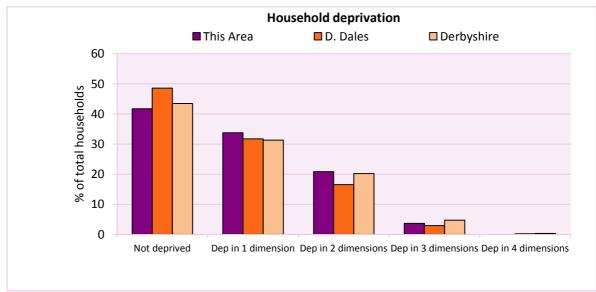

#### Deprivation

The Census measure of deprivation uses the following four dimensions:

**Employment** - Where any member of the household who is not a full-time student is either unemployed or long-term sick; **Education** - Where no member of the household has at least a level 2 qualification, and no member of the household aged 16-18 is a full-time student; **Health and disability** - If any member of the household has 'bad or very bad' general health or has a long term health problem; and **Housing** - The household's accommodation is ether overcrowded (with an occupancy rating -1 or less), is in a shared dwelling, or has no central heating. A household is classified as being deprived in one to four of of these dimensions in any combination.

| Household deprivation         | Number of  | % of total households |          |            |
|-------------------------------|------------|-----------------------|----------|------------|
| (Census classification)       | households | This Area             | D. Dales | Derbyshire |
| Not deprived in any dimension | 136        | 41.7                  | 48.6     | 43.5       |
| Deprived in one dimension     | 110        | 33.7                  | 31.7     | 31.3       |
| Deprived in 2 dimensions      | 68         | 20.9                  | 16.5     | 20.2       |
| Deprived in 3 dimensions      | 12         | 3.7                   | 2.9      | 4.7        |
| Deprived in 4 dimensions      | 0          | 0.0                   | 0.2      | 0.3        |