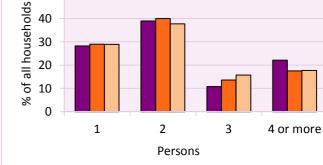

#### Household size

| l size     |                                            |                                                                                                                                                                                                                                                                                                                                                                                                                                                                                                                                                                                                                                                                                                                                                                                                                                                                                                                                                                                                                                                                                                                                                                                                                                                                                                                                                                                                                                                                                                                                                                                                                                                                                                                                                                                                                                                                                                                                                                                                                                                                                                |                                                                                                                                                                          |
|------------|--------------------------------------------|------------------------------------------------------------------------------------------------------------------------------------------------------------------------------------------------------------------------------------------------------------------------------------------------------------------------------------------------------------------------------------------------------------------------------------------------------------------------------------------------------------------------------------------------------------------------------------------------------------------------------------------------------------------------------------------------------------------------------------------------------------------------------------------------------------------------------------------------------------------------------------------------------------------------------------------------------------------------------------------------------------------------------------------------------------------------------------------------------------------------------------------------------------------------------------------------------------------------------------------------------------------------------------------------------------------------------------------------------------------------------------------------------------------------------------------------------------------------------------------------------------------------------------------------------------------------------------------------------------------------------------------------------------------------------------------------------------------------------------------------------------------------------------------------------------------------------------------------------------------------------------------------------------------------------------------------------------------------------------------------------------------------------------------------------------------------------------------------|--------------------------------------------------------------------------------------------------------------------------------------------------------------------------|
| Number of  | % of to                                    | otal househo                                                                                                                                                                                                                                                                                                                                                                                                                                                                                                                                                                                                                                                                                                                                                                                                                                                                                                                                                                                                                                                                                                                                                                                                                                                                                                                                                                                                                                                                                                                                                                                                                                                                                                                                                                                                                                                                                                                                                                                                                                                                                   | lds                                                                                                                                                                      |
| households | This Area                                  | D. Dales                                                                                                                                                                                                                                                                                                                                                                                                                                                                                                                                                                                                                                                                                                                                                                                                                                                                                                                                                                                                                                                                                                                                                                                                                                                                                                                                                                                                                                                                                                                                                                                                                                                                                                                                                                                                                                                                                                                                                                                                                                                                                       | Derbyshire                                                                                                                                                               |
| 92         | 28.2                                       | 28.9                                                                                                                                                                                                                                                                                                                                                                                                                                                                                                                                                                                                                                                                                                                                                                                                                                                                                                                                                                                                                                                                                                                                                                                                                                                                                                                                                                                                                                                                                                                                                                                                                                                                                                                                                                                                                                                                                                                                                                                                                                                                                           | 28.9                                                                                                                                                                     |
| 127        | 39.0                                       | 40.0                                                                                                                                                                                                                                                                                                                                                                                                                                                                                                                                                                                                                                                                                                                                                                                                                                                                                                                                                                                                                                                                                                                                                                                                                                                                                                                                                                                                                                                                                                                                                                                                                                                                                                                                                                                                                                                                                                                                                                                                                                                                                           | 37.7                                                                                                                                                                     |
| 35         | 10.7                                       | 13.6                                                                                                                                                                                                                                                                                                                                                                                                                                                                                                                                                                                                                                                                                                                                                                                                                                                                                                                                                                                                                                                                                                                                                                                                                                                                                                                                                                                                                                                                                                                                                                                                                                                                                                                                                                                                                                                                                                                                                                                                                                                                                           | 15.7                                                                                                                                                                     |
| 72         | 22.1                                       | 17.5                                                                                                                                                                                                                                                                                                                                                                                                                                                                                                                                                                                                                                                                                                                                                                                                                                                                                                                                                                                                                                                                                                                                                                                                                                                                                                                                                                                                                                                                                                                                                                                                                                                                                                                                                                                                                                                                                                                                                                                                                                                                                           | 17.7                                                                                                                                                                     |
|            | Number of<br>households<br>92<br>127<br>35 | Number of households         % of to the second | Number of households         % of total households           92         28.2         28.9           127         39.0         40.0           35         10.7         13.6 |

■ This Area ■ D. Dales

Household size

Table KS403EW