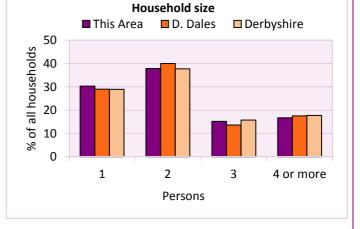

#### Household size

| l size     |                                           |                                                                                                                                                                                                                                                                                                                                                                                                                                                                                                                                                                                                                                                                                                                                                                                                                                                                                                                                                                                                                                                                                                                                                                                                                                                                                                                                                                                                                                                                                                                                                                                                                                                                                                                                                                                                                                                                                                                                                                                                                                                                                                |                                                                                                                                                                                                              |  |
|------------|-------------------------------------------|------------------------------------------------------------------------------------------------------------------------------------------------------------------------------------------------------------------------------------------------------------------------------------------------------------------------------------------------------------------------------------------------------------------------------------------------------------------------------------------------------------------------------------------------------------------------------------------------------------------------------------------------------------------------------------------------------------------------------------------------------------------------------------------------------------------------------------------------------------------------------------------------------------------------------------------------------------------------------------------------------------------------------------------------------------------------------------------------------------------------------------------------------------------------------------------------------------------------------------------------------------------------------------------------------------------------------------------------------------------------------------------------------------------------------------------------------------------------------------------------------------------------------------------------------------------------------------------------------------------------------------------------------------------------------------------------------------------------------------------------------------------------------------------------------------------------------------------------------------------------------------------------------------------------------------------------------------------------------------------------------------------------------------------------------------------------------------------------|--------------------------------------------------------------------------------------------------------------------------------------------------------------------------------------------------------------|--|
| Number of  | % of t                                    | of total households                                                                                                                                                                                                                                                                                                                                                                                                                                                                                                                                                                                                                                                                                                                                                                                                                                                                                                                                                                                                                                                                                                                                                                                                                                                                                                                                                                                                                                                                                                                                                                                                                                                                                                                                                                                                                                                                                                                                                                                                                                                                            |                                                                                                                                                                                                              |  |
| households | This Area                                 | D. Dales                                                                                                                                                                                                                                                                                                                                                                                                                                                                                                                                                                                                                                                                                                                                                                                                                                                                                                                                                                                                                                                                                                                                                                                                                                                                                                                                                                                                                                                                                                                                                                                                                                                                                                                                                                                                                                                                                                                                                                                                                                                                                       | Derbyshire                                                                                                                                                                                                   |  |
| 20         | 30.3                                      | 28.9                                                                                                                                                                                                                                                                                                                                                                                                                                                                                                                                                                                                                                                                                                                                                                                                                                                                                                                                                                                                                                                                                                                                                                                                                                                                                                                                                                                                                                                                                                                                                                                                                                                                                                                                                                                                                                                                                                                                                                                                                                                                                           | 28.9                                                                                                                                                                                                         |  |
| 25         | 37.9                                      | 40.0                                                                                                                                                                                                                                                                                                                                                                                                                                                                                                                                                                                                                                                                                                                                                                                                                                                                                                                                                                                                                                                                                                                                                                                                                                                                                                                                                                                                                                                                                                                                                                                                                                                                                                                                                                                                                                                                                                                                                                                                                                                                                           | 37.7                                                                                                                                                                                                         |  |
| 10         | 15.2                                      | 13.6                                                                                                                                                                                                                                                                                                                                                                                                                                                                                                                                                                                                                                                                                                                                                                                                                                                                                                                                                                                                                                                                                                                                                                                                                                                                                                                                                                                                                                                                                                                                                                                                                                                                                                                                                                                                                                                                                                                                                                                                                                                                                           | 15.7                                                                                                                                                                                                         |  |
| 11         | 16.7                                      | 17.5                                                                                                                                                                                                                                                                                                                                                                                                                                                                                                                                                                                                                                                                                                                                                                                                                                                                                                                                                                                                                                                                                                                                                                                                                                                                                                                                                                                                                                                                                                                                                                                                                                                                                                                                                                                                                                                                                                                                                                                                                                                                                           | 17.7                                                                                                                                                                                                         |  |
|            | Number of<br>households<br>20<br>25<br>10 | Number of households         % of the second of the se | Number of households         % of total households           This Area         D. Dales           20         30.3         28.9           25         37.9         40.0           10         15.2         13.6 |  |