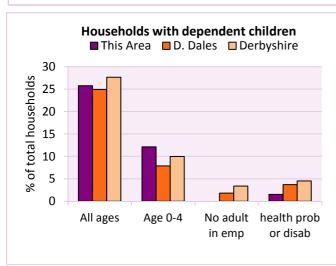

## Dependent children

| Households with dependent children                                                                          | Number of  | % of t    | otal households |            |
|-------------------------------------------------------------------------------------------------------------|------------|-----------|-----------------|------------|
|                                                                                                             | households | This Area | D. Dales        | Derbyshire |
| Households with dependent children: All ages                                                                | 17         | 25.8      | 24.9            | 27.6       |
| Households with dependent children: Age 0-4                                                                 | 8          | 12.1      | 7.9             | 10.0       |
| Households with dependent children and no adult in employment                                               | 0          | 0.0       | 1.8             | 3.4        |
| Households with one person in household with long-term health problem or disability with dependent children | 1          | 1.5       | 3.7             | 4.5        |