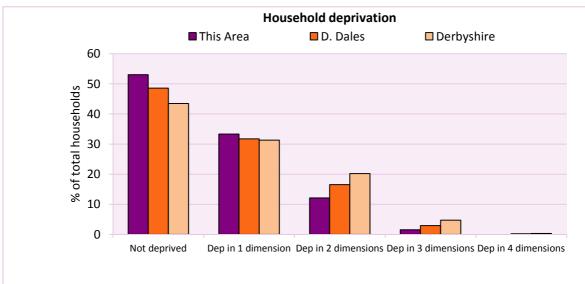

#### Deprivation

The Census measure of deprivation uses the following four dimensions:

**Employment** - Where any member of the household who is not a full-time student is either unemployed or long-term sick; **Education** - Where no member of the household has at least a level 2 qualification, and no member of the household aged 16-18 is a full-time student; **Health and disability** - If any member of the household has 'bad or very bad' general health or has a long term health problem; and **Housing** - The household's accommodation is ether overcrowded (with an occupancy rating -1 or less), is in a shared dwelling, or has no central heating. A household is classified as being deprived in one to four of of these dimensions in any combination.

| Household deprivation         | Number of  | % of total households |          |            |
|-------------------------------|------------|-----------------------|----------|------------|
| (Census classification)       | households | This Area             | D. Dales | Derbyshire |
| Not deprived in any dimension | 35         | 53.0                  | 48.6     | 43.5       |
| Deprived in one dimension     | 22         | 33.3                  | 31.7     | 31.3       |
| Deprived in 2 dimensions      | 8          | 12.1                  | 16.5     | 20.2       |
| Deprived in 3 dimensions      | 1          | 1.5                   | 2.9      | 4.7        |
| Deprived in 4 dimensions      | 0          | 0.0                   | 0.2      | 0.3        |