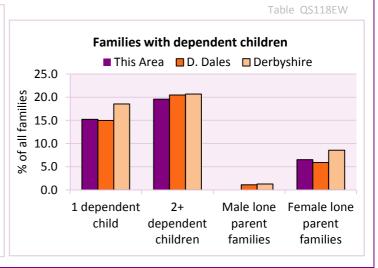

Table KS106EW

| Families with dependent children           | Number of families | % c       | of all families |            |
|--------------------------------------------|--------------------|-----------|-----------------|------------|
|                                            | Number of families | This Area | D. Dales        | Derbyshire |
| Families with 1 dependent child            | 7                  | 15.2      | 15.0            | 18.5       |
| Families with 2 or more dependent children | 9                  | 19.6      | 20.5            | 20.7       |
| Male lone parent families                  | 0                  | 0.0       | 1.1             | 1.3        |
| Female lone parent families                | 3                  | 6.5       | 5.9             | 8.6        |