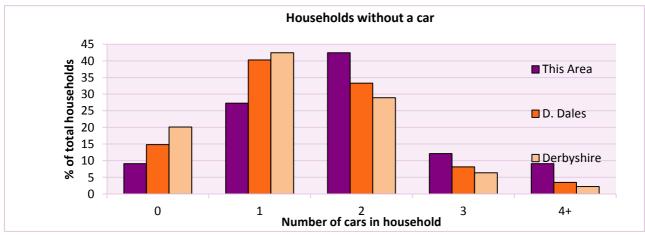

#### Car availablity

| Car availablity                     | Number of  | % of        | total households    |            |
|-------------------------------------|------------|-------------|---------------------|------------|
| Number of cars or vans in household | households | This Area   | D. Dales            | Derbyshire |
| 0                                   | 6          | 9.1         | 14.8                | 20.1       |
| 1                                   | 18         | 27.3        | 40.3                | 42.4       |
| 2                                   | 28         | 42.4        | 33.3                | 28.9       |
| 3                                   | 8          | 12.1        | 8.2                 | 6.4        |
| 4+                                  | 6          | 9.1         | 3.5                 | 2.2        |
| Total number of cars or vans        | Number of  | Average num | ber of cars per hou | sehold     |
|                                     | cars/vans  | This Area   | D. Dales            | Derbyshire |
|                                     | 122        | 1.8         | 1.5                 | 1.3        |