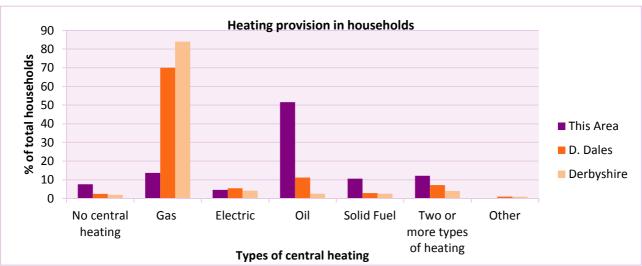

## Tissington and Lea Hall

Area type and code Parish (E04010588)

| Central heating provision in household    | Number of  | % of households with one usual resident |          |            |
|-------------------------------------------|------------|-----------------------------------------|----------|------------|
|                                           | households | This Area                               | D. Dales | Derbyshire |
| No central heating                        | 5          | 7.6                                     | 2.4      | 2.0        |
| Has Central Heating of which              | 61         | 92.4                                    | 97.6     | 98.0       |
| - Gas                                     | 9          | 13.6                                    | 70.0     | 83.9       |
| - Electric including storage heaters      | 3          | 4.5                                     | 5.5      | 4.2        |
| - Oil                                     | 34         | 51.5                                    | 11.2     | 2.6        |
| - Solid fuel (wood, coal)                 | 7          | 10.6                                    | 2.8      | 2.5        |
| - Other and more than one type of heating | 8          | 12.1                                    | 8.1      | 4.8        |