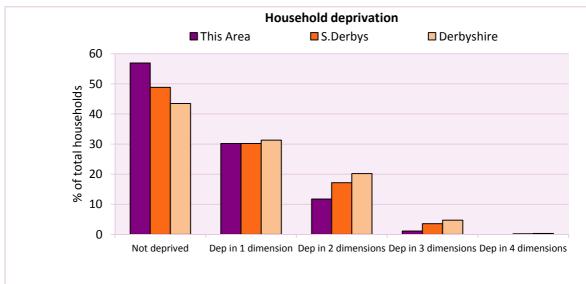

#### Deprivation

The Census measure of deprivation uses the following four dimensions:

**Employment** - Where any member of the household who is not a full-time student is either unemployed or long-term sick; **Education** - Where no member of the household has at least a level 2 qualification, and no member of the household aged 16-18 is a full-time student; **Health and disability** - If any member of the household has 'bad or very bad' general health or has a long term health problem; and **Housing** - The household's accommodation is ether overcrowded (with an occupancy rating -1 or less), is in a shared dwelling, or has no central heating. A household is classified as being deprived in one to four of of these dimensions in any combination.

| Household deprivation         | Number of  | % of total households |          |            |
|-------------------------------|------------|-----------------------|----------|------------|
| (Census classification)       | households | This Area             | S.Derbys | Derbyshire |
| Not deprived in any dimension | 402        | 56.9                  | 48.9     | 43.5       |
| Deprived in one dimension     | 213        | 30.2                  | 30.2     | 31.3       |
| Deprived in 2 dimensions      | 83         | 11.8                  | 17.2     | 20.2       |
| Deprived in 3 dimensions      | 8          | 1.1                   | 3.5      | 4.7        |
| Deprived in 4 dimensions      | 0          | 0.0                   | 0.2      | 0.3        |