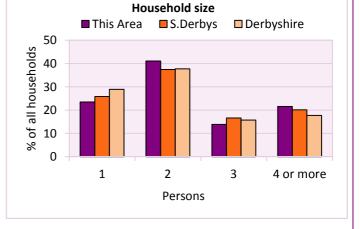

#### Household size

| l size                          |                                |                                                                                                                                                                                                                                                                                                                                                                                                                                                                                                                                                                                                                                                                                                                                                                                                                                                                                                                                                                                                                                                                                                                                                                                                                                                                                                                                                                                                                                                                                                                                                                                                                                                                                                                                                                                                                                                                                                                                                                                                                                                                                        |                                                                                                                |  |
|---------------------------------|--------------------------------|----------------------------------------------------------------------------------------------------------------------------------------------------------------------------------------------------------------------------------------------------------------------------------------------------------------------------------------------------------------------------------------------------------------------------------------------------------------------------------------------------------------------------------------------------------------------------------------------------------------------------------------------------------------------------------------------------------------------------------------------------------------------------------------------------------------------------------------------------------------------------------------------------------------------------------------------------------------------------------------------------------------------------------------------------------------------------------------------------------------------------------------------------------------------------------------------------------------------------------------------------------------------------------------------------------------------------------------------------------------------------------------------------------------------------------------------------------------------------------------------------------------------------------------------------------------------------------------------------------------------------------------------------------------------------------------------------------------------------------------------------------------------------------------------------------------------------------------------------------------------------------------------------------------------------------------------------------------------------------------------------------------------------------------------------------------------------------------|----------------------------------------------------------------------------------------------------------------|--|
| Number of % of total households |                                |                                                                                                                                                                                                                                                                                                                                                                                                                                                                                                                                                                                                                                                                                                                                                                                                                                                                                                                                                                                                                                                                                                                                                                                                                                                                                                                                                                                                                                                                                                                                                                                                                                                                                                                                                                                                                                                                                                                                                                                                                                                                                        |                                                                                                                |  |
| households                      | This Area                      | S.Derbys                                                                                                                                                                                                                                                                                                                                                                                                                                                                                                                                                                                                                                                                                                                                                                                                                                                                                                                                                                                                                                                                                                                                                                                                                                                                                                                                                                                                                                                                                                                                                                                                                                                                                                                                                                                                                                                                                                                                                                                                                                                                               | Derbyshire                                                                                                     |  |
| 166                             | 23.5                           | 25.8                                                                                                                                                                                                                                                                                                                                                                                                                                                                                                                                                                                                                                                                                                                                                                                                                                                                                                                                                                                                                                                                                                                                                                                                                                                                                                                                                                                                                                                                                                                                                                                                                                                                                                                                                                                                                                                                                                                                                                                                                                                                                   | 28.9                                                                                                           |  |
| 290                             | 41.1                           | 37.4                                                                                                                                                                                                                                                                                                                                                                                                                                                                                                                                                                                                                                                                                                                                                                                                                                                                                                                                                                                                                                                                                                                                                                                                                                                                                                                                                                                                                                                                                                                                                                                                                                                                                                                                                                                                                                                                                                                                                                                                                                                                                   | 37.7                                                                                                           |  |
| 98                              | 13.9                           | 16.6                                                                                                                                                                                                                                                                                                                                                                                                                                                                                                                                                                                                                                                                                                                                                                                                                                                                                                                                                                                                                                                                                                                                                                                                                                                                                                                                                                                                                                                                                                                                                                                                                                                                                                                                                                                                                                                                                                                                                                                                                                                                                   | 15.7                                                                                                           |  |
| 152                             | 21.5                           | 20.1                                                                                                                                                                                                                                                                                                                                                                                                                                                                                                                                                                                                                                                                                                                                                                                                                                                                                                                                                                                                                                                                                                                                                                                                                                                                                                                                                                                                                                                                                                                                                                                                                                                                                                                                                                                                                                                                                                                                                                                                                                                                                   | 17.7                                                                                                           |  |
|                                 | households<br>166<br>290<br>98 | Number of households % of the second of the se | Number of households % of total households   This Area S.Derbys   166 23.5 25.8   290 41.1 37.4   98 13.9 16.6 |  |