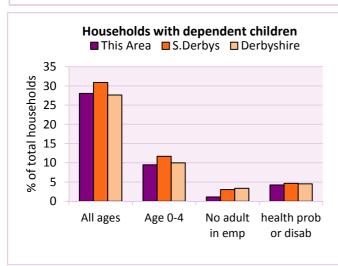

#### Dependent children

| Households with dependent children                                                                          | Number of  | %         | of total households | 3          |
|-------------------------------------------------------------------------------------------------------------|------------|-----------|---------------------|------------|
|                                                                                                             | households | This Area | S.Derbys            | Derbyshire |
| Households with dependent children: All ages                                                                | 198        | 28.0      | 30.9                | 27.6       |
| Households with dependent children: Age 0-4                                                                 | 67         | 9.5       | 11.7                | 10.0       |
| Households with dependent children and no adult in employment                                               | 8          | 1.1       | 3.0                 | 3.4        |
| Households with one person in household with long-term health problem or disability with dependent children | 30         | 4.2       | 4.6                 | 4.5        |