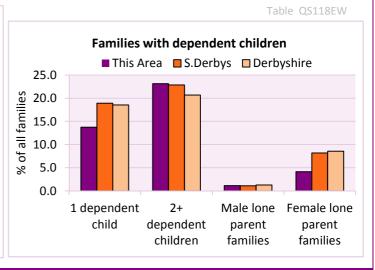

Table KS106EW

| Families with dependent children           | Number of families | % (       | of all families |            |
|--------------------------------------------|--------------------|-----------|-----------------|------------|
|                                            | Number of families | This Area | S.Derbys        | Derbyshire |
| Families with 1 dependent child            | 73                 | 13.7      | 18.9            | 18.5       |
| Families with 2 or more dependent children | 123                | 23.1      | 22.8            | 20.7       |
| Male lone parent families                  | 6                  | 1.1       | 1.1             | 1.3        |
| Female lone parent families                | 22                 | 4.1       | 8.2             | 8.6        |