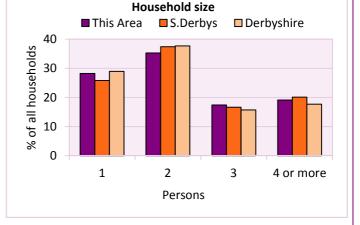

#### Household size

| l size                          |                                           |                                                                                                                                                                                                                                                                                                                                                                                                                                                                                                                                                                                                                                                                                                                                                                                                                                                                                                                                                                                                                                                                                                                                                                                                                                                                                                                                                                                                                                                                                                                                                                                                                                                                                                                                                                                                                                                                                                                                                                                                                                                                                                |                                                                                                                                                                         |  |  |
|---------------------------------|-------------------------------------------|------------------------------------------------------------------------------------------------------------------------------------------------------------------------------------------------------------------------------------------------------------------------------------------------------------------------------------------------------------------------------------------------------------------------------------------------------------------------------------------------------------------------------------------------------------------------------------------------------------------------------------------------------------------------------------------------------------------------------------------------------------------------------------------------------------------------------------------------------------------------------------------------------------------------------------------------------------------------------------------------------------------------------------------------------------------------------------------------------------------------------------------------------------------------------------------------------------------------------------------------------------------------------------------------------------------------------------------------------------------------------------------------------------------------------------------------------------------------------------------------------------------------------------------------------------------------------------------------------------------------------------------------------------------------------------------------------------------------------------------------------------------------------------------------------------------------------------------------------------------------------------------------------------------------------------------------------------------------------------------------------------------------------------------------------------------------------------------------|-------------------------------------------------------------------------------------------------------------------------------------------------------------------------|--|--|
| Number of % of total households |                                           |                                                                                                                                                                                                                                                                                                                                                                                                                                                                                                                                                                                                                                                                                                                                                                                                                                                                                                                                                                                                                                                                                                                                                                                                                                                                                                                                                                                                                                                                                                                                                                                                                                                                                                                                                                                                                                                                                                                                                                                                                                                                                                |                                                                                                                                                                         |  |  |
| households                      | This Area                                 | S.Derbys                                                                                                                                                                                                                                                                                                                                                                                                                                                                                                                                                                                                                                                                                                                                                                                                                                                                                                                                                                                                                                                                                                                                                                                                                                                                                                                                                                                                                                                                                                                                                                                                                                                                                                                                                                                                                                                                                                                                                                                                                                                                                       | Derbyshire                                                                                                                                                              |  |  |
| 68                              | 28.2                                      | 25.8                                                                                                                                                                                                                                                                                                                                                                                                                                                                                                                                                                                                                                                                                                                                                                                                                                                                                                                                                                                                                                                                                                                                                                                                                                                                                                                                                                                                                                                                                                                                                                                                                                                                                                                                                                                                                                                                                                                                                                                                                                                                                           | 28.9                                                                                                                                                                    |  |  |
| 85                              | 35.3                                      | 37.4                                                                                                                                                                                                                                                                                                                                                                                                                                                                                                                                                                                                                                                                                                                                                                                                                                                                                                                                                                                                                                                                                                                                                                                                                                                                                                                                                                                                                                                                                                                                                                                                                                                                                                                                                                                                                                                                                                                                                                                                                                                                                           | 37.7                                                                                                                                                                    |  |  |
| 42                              | 17.4                                      | 16.6                                                                                                                                                                                                                                                                                                                                                                                                                                                                                                                                                                                                                                                                                                                                                                                                                                                                                                                                                                                                                                                                                                                                                                                                                                                                                                                                                                                                                                                                                                                                                                                                                                                                                                                                                                                                                                                                                                                                                                                                                                                                                           | 15.7                                                                                                                                                                    |  |  |
| 46                              | 19.1                                      | 20.1                                                                                                                                                                                                                                                                                                                                                                                                                                                                                                                                                                                                                                                                                                                                                                                                                                                                                                                                                                                                                                                                                                                                                                                                                                                                                                                                                                                                                                                                                                                                                                                                                                                                                                                                                                                                                                                                                                                                                                                                                                                                                           | 17.7                                                                                                                                                                    |  |  |
|                                 | Number of<br>households<br>68<br>85<br>42 | Number of households         % of the second of the se | Number of households         % of total households           68         28.2         25.8           85         35.3         37.4           42         17.4         16.6 |  |  |