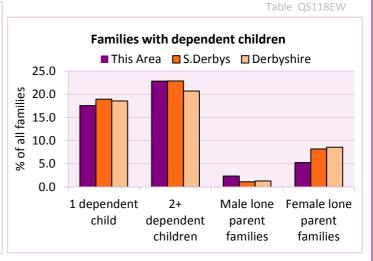

Table KS106EW

| Families with dependent children           | Number of families | % (       | of all families |            |
|--------------------------------------------|--------------------|-----------|-----------------|------------|
|                                            | Number of families | This Area | S.Derbys        | Derbyshire |
| Families with 1 dependent child            | 30                 | 17.5      | 18.9            | 18.5       |
| Families with 2 or more dependent children | 39                 | 22.8      | 22.8            | 20.7       |
| Male lone parent families                  | 4                  | 2.3       | 1.1             | 1.3        |
| Female lone parent families                | 9                  | 5.3       | 8.2             | 8.6        |
| •                                          |                    |           |                 |            |