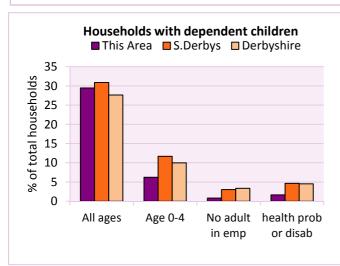

#### Dependent children

| Households with dependent children                                                                          | Number of  | % of total households |          |            |
|-------------------------------------------------------------------------------------------------------------|------------|-----------------------|----------|------------|
|                                                                                                             | households | This Area             | S.Derbys | Derbyshire |
| Households with dependent children: All ages                                                                | 71         | 29.5                  | 30.9     | 27.6       |
| Households with dependent children: Age 0-4                                                                 | 15         | 6.2                   | 11.7     | 10.0       |
| Households with dependent children and no adult in employment                                               | 2          | 0.8                   | 3.0      | 3.4        |
| Households with one person in household with long-term health problem or disability with dependent children | 4          | 1.7                   | 4.6      | 4.5        |