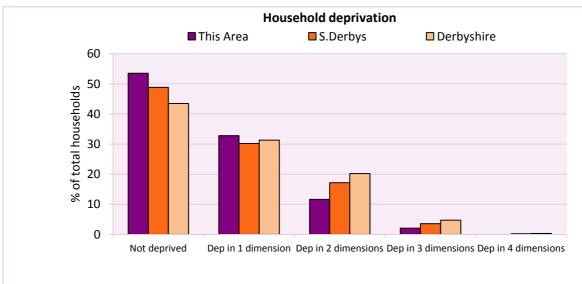

#### Deprivation

The Census measure of deprivation uses the following four dimensions:

Employment - Where any member of the household who is not a full-time student is either unemployed or long-term sick; Education - Where no member of the household has at least a level 2 qualification, and no member of the household aged 16-18 is a full-time student; Health and disability - If any member of the household has 'bad or very bad' general health or has a long term health problem; and Housing - The household's accommodation is ether overcrowded (with an occupancy rating -1 or less), is in a shared dwelling, or has no central heating. A household is classified as being deprived in one to four of of these dimensions in any combination.

| Household deprivation         | Number of  | % of total households |          |            |
|-------------------------------|------------|-----------------------|----------|------------|
| (Census classification)       | households | This Area             | S.Derbys | Derbyshire |
| Not deprived in any dimension | 129        | 53.5                  | 48.9     | 43.5       |
| Deprived in one dimension     | 79         | 32.8                  | 30.2     | 31.3       |
| Deprived in 2 dimensions      | 28         | 11.6                  | 17.2     | 20.2       |
| Deprived in 3 dimensions      | 5          | 2.1                   | 3.5      | 4.7        |
| Deprived in 4 dimensions      | 0          | 0.0                   | 0.2      | 0.3        |