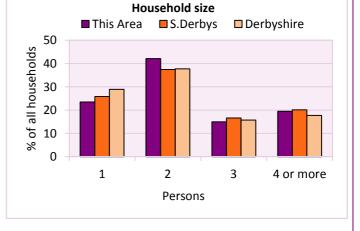

#### Household size

| l size                          |                                            |                                                                                                                                                                                                                                                                                                                                                                                                                                                                                                                                                                                                                                                                                                                                                                                                                                                                                                                                                                                                                                                                                                                                                                                                                                                                                                                                                                                                                                                                                                                                                                                                                                                                                                                                                                                                                                                                                                                                                                                                                                                                                                |                                                                                                                                                                          |  |
|---------------------------------|--------------------------------------------|------------------------------------------------------------------------------------------------------------------------------------------------------------------------------------------------------------------------------------------------------------------------------------------------------------------------------------------------------------------------------------------------------------------------------------------------------------------------------------------------------------------------------------------------------------------------------------------------------------------------------------------------------------------------------------------------------------------------------------------------------------------------------------------------------------------------------------------------------------------------------------------------------------------------------------------------------------------------------------------------------------------------------------------------------------------------------------------------------------------------------------------------------------------------------------------------------------------------------------------------------------------------------------------------------------------------------------------------------------------------------------------------------------------------------------------------------------------------------------------------------------------------------------------------------------------------------------------------------------------------------------------------------------------------------------------------------------------------------------------------------------------------------------------------------------------------------------------------------------------------------------------------------------------------------------------------------------------------------------------------------------------------------------------------------------------------------------------------|--------------------------------------------------------------------------------------------------------------------------------------------------------------------------|--|
| Number of % of total households |                                            |                                                                                                                                                                                                                                                                                                                                                                                                                                                                                                                                                                                                                                                                                                                                                                                                                                                                                                                                                                                                                                                                                                                                                                                                                                                                                                                                                                                                                                                                                                                                                                                                                                                                                                                                                                                                                                                                                                                                                                                                                                                                                                |                                                                                                                                                                          |  |
| households                      | This Area                                  | S.Derbys                                                                                                                                                                                                                                                                                                                                                                                                                                                                                                                                                                                                                                                                                                                                                                                                                                                                                                                                                                                                                                                                                                                                                                                                                                                                                                                                                                                                                                                                                                                                                                                                                                                                                                                                                                                                                                                                                                                                                                                                                                                                                       | Derbyshire                                                                                                                                                               |  |
| 88                              | 23.5                                       | 25.8                                                                                                                                                                                                                                                                                                                                                                                                                                                                                                                                                                                                                                                                                                                                                                                                                                                                                                                                                                                                                                                                                                                                                                                                                                                                                                                                                                                                                                                                                                                                                                                                                                                                                                                                                                                                                                                                                                                                                                                                                                                                                           | 28.9                                                                                                                                                                     |  |
| 158                             | 42.1                                       | 37.4                                                                                                                                                                                                                                                                                                                                                                                                                                                                                                                                                                                                                                                                                                                                                                                                                                                                                                                                                                                                                                                                                                                                                                                                                                                                                                                                                                                                                                                                                                                                                                                                                                                                                                                                                                                                                                                                                                                                                                                                                                                                                           | 37.7                                                                                                                                                                     |  |
| 56                              | 14.9                                       | 16.6                                                                                                                                                                                                                                                                                                                                                                                                                                                                                                                                                                                                                                                                                                                                                                                                                                                                                                                                                                                                                                                                                                                                                                                                                                                                                                                                                                                                                                                                                                                                                                                                                                                                                                                                                                                                                                                                                                                                                                                                                                                                                           | 15.7                                                                                                                                                                     |  |
| 73                              | 19.5                                       | 20.1                                                                                                                                                                                                                                                                                                                                                                                                                                                                                                                                                                                                                                                                                                                                                                                                                                                                                                                                                                                                                                                                                                                                                                                                                                                                                                                                                                                                                                                                                                                                                                                                                                                                                                                                                                                                                                                                                                                                                                                                                                                                                           | 17.7                                                                                                                                                                     |  |
|                                 | Number of<br>households<br>88<br>158<br>56 | Number of households         % of the second se | Number of households         % of total households           88         23.5         25.8           158         42.1         37.4           56         14.9         16.6 |  |