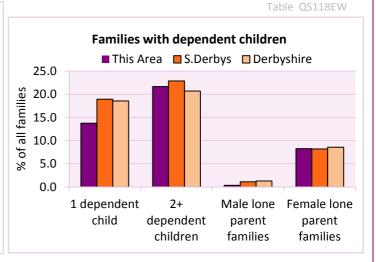

Table KS106EW

| Families with dependent children           | Number of families | % (       | of all families |            |
|--------------------------------------------|--------------------|-----------|-----------------|------------|
|                                            | Number of families | This Area | S.Derbys        | Derbyshire |
| Families with 1 dependent child            | 40                 | 13.7      | 18.9            | 18.5       |
| Families with 2 or more dependent children | 63                 | 21.6      | 22.8            | 20.7       |
| Male lone parent families                  | 1                  | 0.3       | 1.1             | 1.3        |
| Female lone parent families                | 24                 | 8.2       | 8.2             | 8.6        |