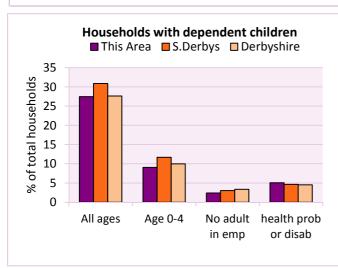

## Dependent children

| Households with dependent children                                                                          | Number of  | % of total households |          |            |
|-------------------------------------------------------------------------------------------------------------|------------|-----------------------|----------|------------|
|                                                                                                             | households | This Area             | S.Derbys | Derbyshire |
| Households with dependent children: All ages                                                                | 103        | 27.5                  | 30.9     | 27.6       |
| Households with dependent children: Age 0-4                                                                 | 34         | 9.1                   | 11.7     | 10.0       |
| Households with dependent children and no adult in employment                                               | 9          | 2.4                   | 3.0      | 3.4        |
| Households with one person in household with long-term health problem or disability with dependent children | 19         | 5.1                   | 4.6      | 4.5        |