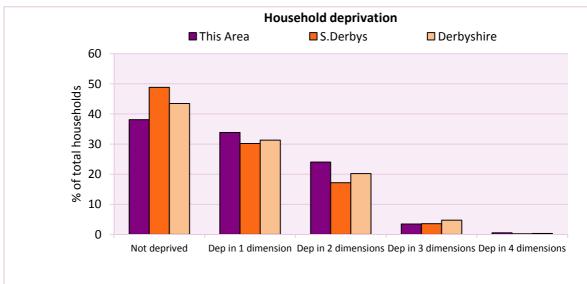

#### Deprivation

The Census measure of deprivation uses the following four dimensions:

**Employment** - Where any member of the household who is not a full-time student is either unemployed or long-term sick; **Education** - Where no member of the household has at least a level 2 qualification, and no member of the household aged 16-18 is a full-time student; **Health and disability** - If any member of the household has 'bad or very bad' general health or has a long term health problem; and **Housing** - The household's accommodation is ether overcrowded (with an occupancy rating -1 or less), is in a shared dwelling, or has no central heating. A household is classified as being deprived in one to four of of these dimensions in any combination.

| Household deprivation         | Number of  | % of total households |          |            |
|-------------------------------|------------|-----------------------|----------|------------|
| (Census classification)       | households | This Area             | S.Derbys | Derbyshire |
| Not deprived in any dimension | 143        | 38.1                  | 48.9     | 43.5       |
| Deprived in one dimension     | 127        | 33.9                  | 30.2     | 31.3       |
| Deprived in 2 dimensions      | 90         | 24.0                  | 17.2     | 20.2       |
| Deprived in 3 dimensions      | 13         | 3.5                   | 3.5      | 4.7        |
| Deprived in 4 dimensions      | 2          | 0.5                   | 0.2      | 0.3        |