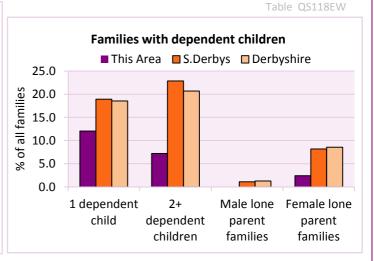

Table KS106EW

| Families with dependent children           | Number of families | % (       | of all families |            |
|--------------------------------------------|--------------------|-----------|-----------------|------------|
|                                            | Number of families | This Area | S.Derbys        | Derbyshire |
| Families with 1 dependent child            | 10                 | 12.0      | 18.9            | 18.5       |
| Families with 2 or more dependent children | 6                  | 7.2       | 22.8            | 20.7       |
| Male lone parent families                  | 0                  | 0.0       | 1.1             | 1.3        |
| Female lone parent families                | 2                  | 2.4       | 8.2             | 8.6        |