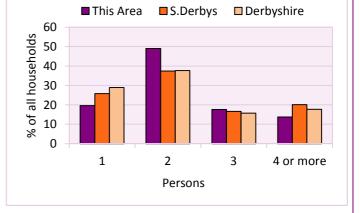

#### Household size

| l size                          |                                           |                                                                                                                                                                                                                                                                                                                                                                                                                                                                                                                                                                                                                                                                                                                                                                                                                                                                                                                                                                                                                                                                                                                                                                                                                                                                                                                                                                                                                                                                                                                                                                                                                                                                                                                                                                                                                                                                                                                                                                                                                                                                                                |                                                                                                                                                                                                              |  |
|---------------------------------|-------------------------------------------|------------------------------------------------------------------------------------------------------------------------------------------------------------------------------------------------------------------------------------------------------------------------------------------------------------------------------------------------------------------------------------------------------------------------------------------------------------------------------------------------------------------------------------------------------------------------------------------------------------------------------------------------------------------------------------------------------------------------------------------------------------------------------------------------------------------------------------------------------------------------------------------------------------------------------------------------------------------------------------------------------------------------------------------------------------------------------------------------------------------------------------------------------------------------------------------------------------------------------------------------------------------------------------------------------------------------------------------------------------------------------------------------------------------------------------------------------------------------------------------------------------------------------------------------------------------------------------------------------------------------------------------------------------------------------------------------------------------------------------------------------------------------------------------------------------------------------------------------------------------------------------------------------------------------------------------------------------------------------------------------------------------------------------------------------------------------------------------------|--------------------------------------------------------------------------------------------------------------------------------------------------------------------------------------------------------------|--|
| Number of % of total households |                                           |                                                                                                                                                                                                                                                                                                                                                                                                                                                                                                                                                                                                                                                                                                                                                                                                                                                                                                                                                                                                                                                                                                                                                                                                                                                                                                                                                                                                                                                                                                                                                                                                                                                                                                                                                                                                                                                                                                                                                                                                                                                                                                |                                                                                                                                                                                                              |  |
| households                      | This Area                                 | S.Derbys                                                                                                                                                                                                                                                                                                                                                                                                                                                                                                                                                                                                                                                                                                                                                                                                                                                                                                                                                                                                                                                                                                                                                                                                                                                                                                                                                                                                                                                                                                                                                                                                                                                                                                                                                                                                                                                                                                                                                                                                                                                                                       | Derbyshire                                                                                                                                                                                                   |  |
| 20                              | 19.6                                      | 25.8                                                                                                                                                                                                                                                                                                                                                                                                                                                                                                                                                                                                                                                                                                                                                                                                                                                                                                                                                                                                                                                                                                                                                                                                                                                                                                                                                                                                                                                                                                                                                                                                                                                                                                                                                                                                                                                                                                                                                                                                                                                                                           | 28.9                                                                                                                                                                                                         |  |
| 50                              | 49.0                                      | 37.4                                                                                                                                                                                                                                                                                                                                                                                                                                                                                                                                                                                                                                                                                                                                                                                                                                                                                                                                                                                                                                                                                                                                                                                                                                                                                                                                                                                                                                                                                                                                                                                                                                                                                                                                                                                                                                                                                                                                                                                                                                                                                           | 37.7                                                                                                                                                                                                         |  |
| 18                              | 17.6                                      | 16.6                                                                                                                                                                                                                                                                                                                                                                                                                                                                                                                                                                                                                                                                                                                                                                                                                                                                                                                                                                                                                                                                                                                                                                                                                                                                                                                                                                                                                                                                                                                                                                                                                                                                                                                                                                                                                                                                                                                                                                                                                                                                                           | 15.7                                                                                                                                                                                                         |  |
| 14                              | 13.7                                      | 20.1                                                                                                                                                                                                                                                                                                                                                                                                                                                                                                                                                                                                                                                                                                                                                                                                                                                                                                                                                                                                                                                                                                                                                                                                                                                                                                                                                                                                                                                                                                                                                                                                                                                                                                                                                                                                                                                                                                                                                                                                                                                                                           | 17.7                                                                                                                                                                                                         |  |
|                                 | Number of<br>households<br>20<br>50<br>18 | Number of households         % of the second se | Number of households         % of total households           This Area         S.Derbys           20         19.6         25.8           50         49.0         37.4           18         17.6         16.6 |  |

Household size

Table KS403EW