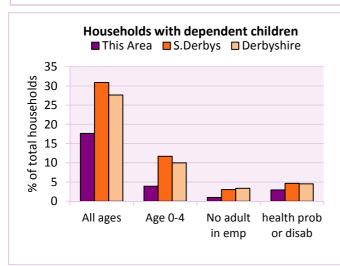

## Dependent children

| Households with dependent children                                                                          | Number of  | % of total households |          |            |
|-------------------------------------------------------------------------------------------------------------|------------|-----------------------|----------|------------|
|                                                                                                             | households | This Area             | S.Derbys | Derbyshire |
| Households with dependent children: All ages                                                                | 18         | 17.6                  | 30.9     | 27.6       |
| Households with dependent children: Age 0-4                                                                 | 4          | 3.9                   | 11.7     | 10.0       |
| Households with dependent children and no adult in employment                                               | 1          | 1.0                   | 3.0      | 3.4        |
| Households with one person in household with long-term health problem or disability with dependent children | 3          | 2.9                   | 4.6      | 4.5        |

Table KS106EW

| Families with dependent children           | Number of families | % (       | of all families |            |
|--------------------------------------------|--------------------|-----------|-----------------|------------|
|                                            | Number of families | This Area | S.Derbys        | Derbyshire |
| Families with 1 dependent child            | 10                 | 12.0      | 18.9            | 18.5       |
| Families with 2 or more dependent children | 6                  | 7.2       | 22.8            | 20.7       |
| Male lone parent families                  | 0                  | 0.0       | 1.1             | 1.3        |
| Female lone parent families                | 2                  | 2.4       | 8.2             | 8.6        |