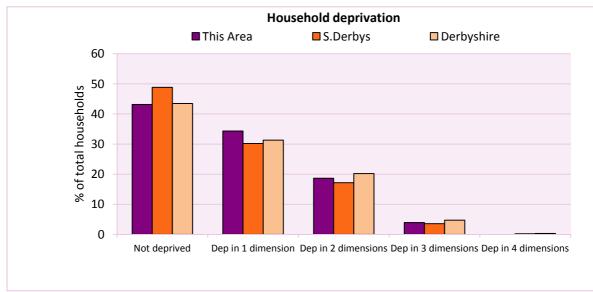

#### Deprivation

The Census measure of deprivation uses the following four dimensions:

**Employment** - Where any member of the household who is not a full-time student is either unemployed or long-term sick; **Education** - Where no member of the household has at least a level 2 qualification, and no member of the household aged 16-18 is a full-time student; **Health and disability** - If any member of the household has 'bad or very bad' general health or has a long term health problem; and **Housing** - The household's accommodation is ether overcrowded (with an occupancy rating -1 or less), is in a shared dwelling, or has no central heating. A household is classified as being deprived in one to four of of these dimensions in any combination.

| Household deprivation         | Number of  | % of total households |          |            |
|-------------------------------|------------|-----------------------|----------|------------|
| (Census classification)       | households | This Area             | S.Derbys | Derbyshire |
| Not deprived in any dimension | 44         | 43.1                  | 48.9     | 43.5       |
| Deprived in one dimension     | 35         | 34.3                  | 30.2     | 31.3       |
| Deprived in 2 dimensions      | 19         | 18.6                  | 17.2     | 20.2       |
| Deprived in 3 dimensions      | 4          | 3.9                   | 3.5      | 4.7        |
| Deprived in 4 dimensions      | 0          | 0.0                   | 0.2      | 0.3        |