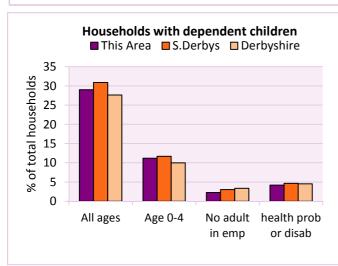

# Dependent children

| Households with dependent children                                                                          | Number of  | % of t    | otal households |            |
|-------------------------------------------------------------------------------------------------------------|------------|-----------|-----------------|------------|
|                                                                                                             | households | This Area | S.Derbys        | Derbyshire |
| Households with dependent children: All ages                                                                | 353        | 29.0      | 30.9            | 27.6       |
| Households with dependent children: Age 0-4                                                                 | 136        | 11.2      | 11.7            | 10.0       |
| Households with dependent children and no adult in employment                                               | 28         | 2.3       | 3.0             | 3.4        |
| Households with one person in household with long-term health problem or disability with dependent children | 51         | 4.2       | 4.6             | 4.5        |