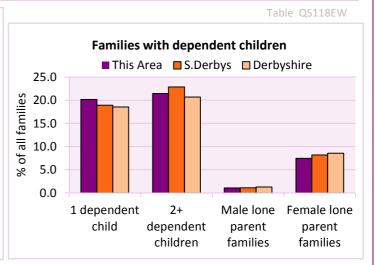

Table KS106EW

| Families with dependent children           | Number of families | % (       | of all families |            |
|--------------------------------------------|--------------------|-----------|-----------------|------------|
|                                            | Number of families | This Area | S.Derbys        | Derbyshire |
| Families with 1 dependent child            | 170                | 20.1      | 18.9            | 18.5       |
| Families with 2 or more dependent children | 181                | 21.4      | 22.8            | 20.7       |
| Male lone parent families                  | 9                  | 1.1       | 1.1             | 1.3        |
| Female lone parent families                | 63                 | 7.5       | 8.2             | 8.6        |