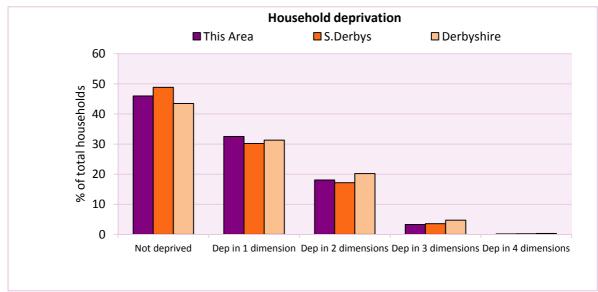

| Household deprivation         | Number of  | % of total households |          |            |
|-------------------------------|------------|-----------------------|----------|------------|
| (Census classification)       | households | This Area             | S.Derbys | Derbyshire |
| Not deprived in any dimension | 560        | 46.0                  | 48.9     | 43.5       |
| Deprived in one dimension     | 396        | 32.5                  | 30.2     | 31.3       |
| Deprived in 2 dimensions      | 220        | 18.1                  | 17.2     | 20.2       |
| Deprived in 3 dimensions      | 40         | 3.3                   | 3.5      | 4.7        |
| Deprived in 4 dimensions      | 2          | 0.2                   | 0.2      | 0.3        |