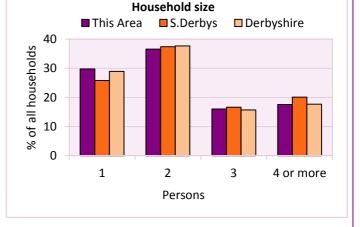

#### Household size

| Household size                  |                                              |                                                                                                                                                                                                                                                                                                                                                                                                                                                                                                                                                                                                                                                                                                                                                                                                                                                                                                                                                                                                                                                                                                                                                                                                                                                                                                                                                                                                                                                                                                                                                                                                                                                                                                                                                                                                                                                                                                                                                                                                                                                                                                |                                                                                                                                                                                                                 |  |  |  |  |  |
|---------------------------------|----------------------------------------------|------------------------------------------------------------------------------------------------------------------------------------------------------------------------------------------------------------------------------------------------------------------------------------------------------------------------------------------------------------------------------------------------------------------------------------------------------------------------------------------------------------------------------------------------------------------------------------------------------------------------------------------------------------------------------------------------------------------------------------------------------------------------------------------------------------------------------------------------------------------------------------------------------------------------------------------------------------------------------------------------------------------------------------------------------------------------------------------------------------------------------------------------------------------------------------------------------------------------------------------------------------------------------------------------------------------------------------------------------------------------------------------------------------------------------------------------------------------------------------------------------------------------------------------------------------------------------------------------------------------------------------------------------------------------------------------------------------------------------------------------------------------------------------------------------------------------------------------------------------------------------------------------------------------------------------------------------------------------------------------------------------------------------------------------------------------------------------------------|-----------------------------------------------------------------------------------------------------------------------------------------------------------------------------------------------------------------|--|--|--|--|--|
| Number of % of total households |                                              |                                                                                                                                                                                                                                                                                                                                                                                                                                                                                                                                                                                                                                                                                                                                                                                                                                                                                                                                                                                                                                                                                                                                                                                                                                                                                                                                                                                                                                                                                                                                                                                                                                                                                                                                                                                                                                                                                                                                                                                                                                                                                                |                                                                                                                                                                                                                 |  |  |  |  |  |
| households                      | This Area                                    | S.Derbys                                                                                                                                                                                                                                                                                                                                                                                                                                                                                                                                                                                                                                                                                                                                                                                                                                                                                                                                                                                                                                                                                                                                                                                                                                                                                                                                                                                                                                                                                                                                                                                                                                                                                                                                                                                                                                                                                                                                                                                                                                                                                       | Derbyshire                                                                                                                                                                                                      |  |  |  |  |  |
| 363                             | 29.8                                         | 25.8                                                                                                                                                                                                                                                                                                                                                                                                                                                                                                                                                                                                                                                                                                                                                                                                                                                                                                                                                                                                                                                                                                                                                                                                                                                                                                                                                                                                                                                                                                                                                                                                                                                                                                                                                                                                                                                                                                                                                                                                                                                                                           | 28.9                                                                                                                                                                                                            |  |  |  |  |  |
| 446                             | 36.6                                         | 37.4                                                                                                                                                                                                                                                                                                                                                                                                                                                                                                                                                                                                                                                                                                                                                                                                                                                                                                                                                                                                                                                                                                                                                                                                                                                                                                                                                                                                                                                                                                                                                                                                                                                                                                                                                                                                                                                                                                                                                                                                                                                                                           | 37.7                                                                                                                                                                                                            |  |  |  |  |  |
| 195                             | 16.0                                         | 16.6                                                                                                                                                                                                                                                                                                                                                                                                                                                                                                                                                                                                                                                                                                                                                                                                                                                                                                                                                                                                                                                                                                                                                                                                                                                                                                                                                                                                                                                                                                                                                                                                                                                                                                                                                                                                                                                                                                                                                                                                                                                                                           | 15.7                                                                                                                                                                                                            |  |  |  |  |  |
| 214                             | 17.6                                         | 20.1                                                                                                                                                                                                                                                                                                                                                                                                                                                                                                                                                                                                                                                                                                                                                                                                                                                                                                                                                                                                                                                                                                                                                                                                                                                                                                                                                                                                                                                                                                                                                                                                                                                                                                                                                                                                                                                                                                                                                                                                                                                                                           | 17.7                                                                                                                                                                                                            |  |  |  |  |  |
|                                 | Number of<br>households<br>363<br>446<br>195 | Number of households         % of the second of the se | Number of households         % of total households           This Area         S.Derbys           363         29.8         25.8           446         36.6         37.4           195         16.0         16.6 |  |  |  |  |  |