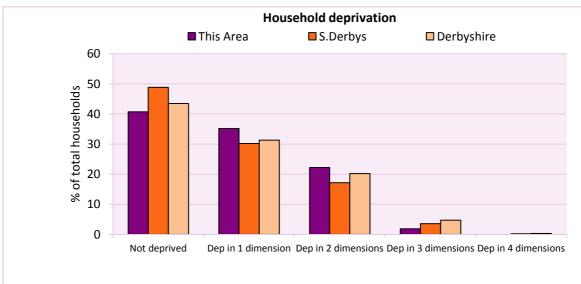

#### Deprivation

The Census measure of deprivation uses the following four dimensions:

**Employment** - Where any member of the household who is not a full-time student is either unemployed or long-term sick; **Education** - Where no member of the household has at least a level 2 qualification, and no member of the household aged 16-18 is a full-time student; **Health and disability** - If any member of the household has 'bad or very bad' general health or has a long term health problem; and **Housing** - The household's accommodation is ether overcrowded (with an occupancy rating -1 or less), is in a shared dwelling, or has no central heating. A household is classified as being deprived in one to four of of these dimensions in any combination.

| Household deprivation         | Number of  | % of total households |          |            |
|-------------------------------|------------|-----------------------|----------|------------|
| (Census classification)       | households | This Area             | S.Derbys | Derbyshire |
| Not deprived in any dimension | 22         | 40.7                  | 48.9     | 43.5       |
| Deprived in one dimension     | 19         | 35.2                  | 30.2     | 31.3       |
| Deprived in 2 dimensions      | 12         | 22.2                  | 17.2     | 20.2       |
| Deprived in 3 dimensions      | 1          | 1.9                   | 3.5      | 4.7        |
| Deprived in 4 dimensions      | 0          | 0.0                   | 0.2      | 0.3        |