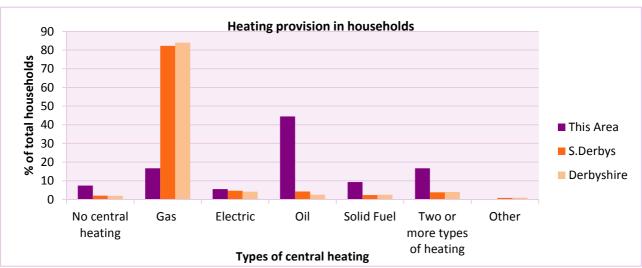

## Lullington

Area type and code Parish (E04002912)

| Central heating provision in household    | Number of  | % of household | s with one usual | resident   |
|-------------------------------------------|------------|----------------|------------------|------------|
|                                           | households | This Area      | S.Derbys         | Derbyshire |
| No central heating                        | 4          | 7.4            | 2.0              | 2.0        |
| Has Central Heating of which              | 50         | 92.6           | 98.0             | 98.0       |
| - Gas                                     | 9          | 16.7           | 82.2             | 83.9       |
| - Electric including storage heaters      | 3          | 5.6            | 4.6              | 4.2        |
| - Oil                                     | 24         | 44.4           | 4.2              | 2.6        |
| - Solid fuel (wood, coal)                 | 5          | 9.3            | 2.3              | 2.5        |
| - Other and more than one type of heating | 9          | 16.7           | 4.6              | 4.8        |

Table QS415EW

For an **explanation** of the various terms used in these tables, please see the accompanying **Glossary**.

There is also a Summary profile, and there are other extension profiles covering the following topics:-Population, Economic Activity, Equalities, Health, Households and Housing.