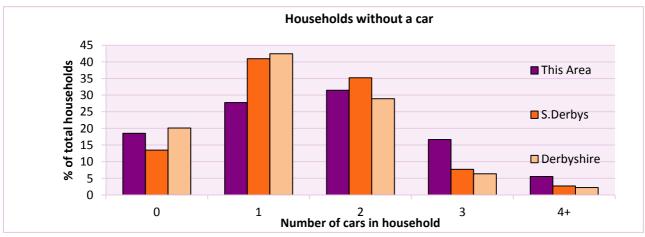

### Car availablity

| Car availablity                     | Number of  | % of 1                               | otal households |            |
|-------------------------------------|------------|--------------------------------------|-----------------|------------|
| Number of cars or vans in household | households | This Area                            | S.Derbys        | Derbyshire |
| 0                                   | 10         | 18.5                                 | 13.5            | 20.1       |
| 1                                   | 15         | 27.8                                 | 40.9            | 42.4       |
| 2                                   | 17         | 31.5                                 | 35.2            | 28.9       |
| 3                                   | 9          | 16.7                                 | 7.7             | 6.4        |
| 4+                                  | 3          | 5.6                                  | 2.7             | 2.2        |
| Total number of cars or vans        | Number of  | Average number of cars per household |                 | ehold      |
|                                     | cars/vans  | This Area                            | S.Derbys        | Derbyshire |
|                                     | 89         | 1.6                                  | 1.5             | 1.3        |

Table KS404EW