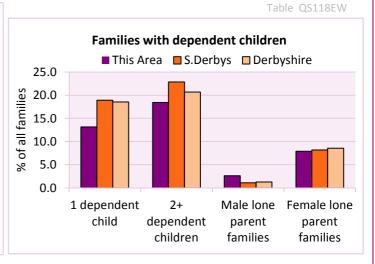

Table KS106EW

| Families with dependent children           | Number of families | % (       | of all families |            |
|--------------------------------------------|--------------------|-----------|-----------------|------------|
|                                            | Number of families | This Area | S.Derbys        | Derbyshire |
| Families with 1 dependent child            | 5                  | 13.2      | 18.9            | 18.5       |
| Families with 2 or more dependent children | 7                  | 18.4      | 22.8            | 20.7       |
| Male lone parent families                  | 1                  | 2.6       | 1.1             | 1.3        |
| Female lone parent families                | 3                  | 7.9       | 8.2             | 8.6        |