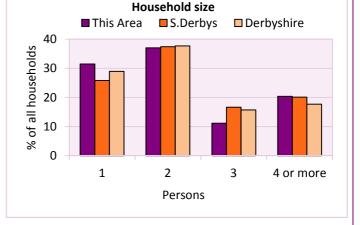

#### Household size

| l size     |                                          |                                                                                                                                                                                                                                                                                                                                                                                                                                                                                                                                                                                                                                                                                                                                                                                                                                                                                                                                                                                                                                                                                                                                                                                                                                                                                                                                                                                                                                                                                                                                                                                                                                                                                                                                                                                                                                                                                                                                                                                                                                                                                        |                                                                                        |
|------------|------------------------------------------|----------------------------------------------------------------------------------------------------------------------------------------------------------------------------------------------------------------------------------------------------------------------------------------------------------------------------------------------------------------------------------------------------------------------------------------------------------------------------------------------------------------------------------------------------------------------------------------------------------------------------------------------------------------------------------------------------------------------------------------------------------------------------------------------------------------------------------------------------------------------------------------------------------------------------------------------------------------------------------------------------------------------------------------------------------------------------------------------------------------------------------------------------------------------------------------------------------------------------------------------------------------------------------------------------------------------------------------------------------------------------------------------------------------------------------------------------------------------------------------------------------------------------------------------------------------------------------------------------------------------------------------------------------------------------------------------------------------------------------------------------------------------------------------------------------------------------------------------------------------------------------------------------------------------------------------------------------------------------------------------------------------------------------------------------------------------------------------|----------------------------------------------------------------------------------------|
| Number of  | % of t                                   | otal househo                                                                                                                                                                                                                                                                                                                                                                                                                                                                                                                                                                                                                                                                                                                                                                                                                                                                                                                                                                                                                                                                                                                                                                                                                                                                                                                                                                                                                                                                                                                                                                                                                                                                                                                                                                                                                                                                                                                                                                                                                                                                           | lds                                                                                    |
| households | This Area                                | S.Derbys                                                                                                                                                                                                                                                                                                                                                                                                                                                                                                                                                                                                                                                                                                                                                                                                                                                                                                                                                                                                                                                                                                                                                                                                                                                                                                                                                                                                                                                                                                                                                                                                                                                                                                                                                                                                                                                                                                                                                                                                                                                                               | Derbyshire                                                                             |
| 17         | 31.5                                     | 25.8                                                                                                                                                                                                                                                                                                                                                                                                                                                                                                                                                                                                                                                                                                                                                                                                                                                                                                                                                                                                                                                                                                                                                                                                                                                                                                                                                                                                                                                                                                                                                                                                                                                                                                                                                                                                                                                                                                                                                                                                                                                                                   | 28.9                                                                                   |
| 20         | 37.0                                     | 37.4                                                                                                                                                                                                                                                                                                                                                                                                                                                                                                                                                                                                                                                                                                                                                                                                                                                                                                                                                                                                                                                                                                                                                                                                                                                                                                                                                                                                                                                                                                                                                                                                                                                                                                                                                                                                                                                                                                                                                                                                                                                                                   | 37.7                                                                                   |
| 6          | 11.1                                     | 16.6                                                                                                                                                                                                                                                                                                                                                                                                                                                                                                                                                                                                                                                                                                                                                                                                                                                                                                                                                                                                                                                                                                                                                                                                                                                                                                                                                                                                                                                                                                                                                                                                                                                                                                                                                                                                                                                                                                                                                                                                                                                                                   | 15.7                                                                                   |
| 11         | 20.4                                     | 20.1                                                                                                                                                                                                                                                                                                                                                                                                                                                                                                                                                                                                                                                                                                                                                                                                                                                                                                                                                                                                                                                                                                                                                                                                                                                                                                                                                                                                                                                                                                                                                                                                                                                                                                                                                                                                                                                                                                                                                                                                                                                                                   | 17.7                                                                                   |
|            | Number of<br>households<br>17<br>20<br>6 | Number of households % of the second se | Number of households % of total households   17 31.5 25.8   20 37.0 37.4   6 11.1 16.6 |