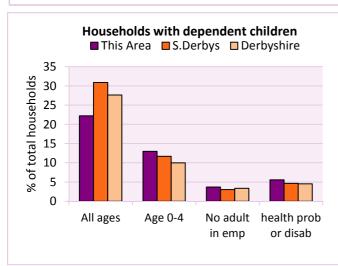

## Dependent children

| Households with dependent children                                                                          | Number of  | % of total households |          |            |
|-------------------------------------------------------------------------------------------------------------|------------|-----------------------|----------|------------|
|                                                                                                             | households | This Area             | S.Derbys | Derbyshire |
| Households with dependent children: All ages                                                                | 12         | 22.2                  | 30.9     | 27.6       |
| Households with dependent children: Age 0-4                                                                 | 7          | 13.0                  | 11.7     | 10.0       |
| Households with dependent children and no adult in employment                                               | 2          | 3.7                   | 3.0      | 3.4        |
| Households with one person in household with long-term health problem or disability with dependent children | 3          | 5.6                   | 4.6      | 4.5        |