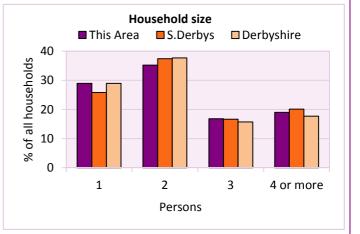

#### Household size

| l size     |                                              |                                                                                                                                                                                                                                                                                                                                                                                                                                                                                                                                                                                                                                                                                                                                                                                                                                                                                                                                                                                                                                                                                                                                                                                                                                                                                                                                                                                                                                                                                                                                                                                                                                                                                                                                                                                                                                                                                                                                                                                                                                                                                                |                                                                                                                                                                            |  |  |
|------------|----------------------------------------------|------------------------------------------------------------------------------------------------------------------------------------------------------------------------------------------------------------------------------------------------------------------------------------------------------------------------------------------------------------------------------------------------------------------------------------------------------------------------------------------------------------------------------------------------------------------------------------------------------------------------------------------------------------------------------------------------------------------------------------------------------------------------------------------------------------------------------------------------------------------------------------------------------------------------------------------------------------------------------------------------------------------------------------------------------------------------------------------------------------------------------------------------------------------------------------------------------------------------------------------------------------------------------------------------------------------------------------------------------------------------------------------------------------------------------------------------------------------------------------------------------------------------------------------------------------------------------------------------------------------------------------------------------------------------------------------------------------------------------------------------------------------------------------------------------------------------------------------------------------------------------------------------------------------------------------------------------------------------------------------------------------------------------------------------------------------------------------------------|----------------------------------------------------------------------------------------------------------------------------------------------------------------------------|--|--|
| Number of  | % of total households                        |                                                                                                                                                                                                                                                                                                                                                                                                                                                                                                                                                                                                                                                                                                                                                                                                                                                                                                                                                                                                                                                                                                                                                                                                                                                                                                                                                                                                                                                                                                                                                                                                                                                                                                                                                                                                                                                                                                                                                                                                                                                                                                |                                                                                                                                                                            |  |  |
| households | This Area                                    | S.Derbys                                                                                                                                                                                                                                                                                                                                                                                                                                                                                                                                                                                                                                                                                                                                                                                                                                                                                                                                                                                                                                                                                                                                                                                                                                                                                                                                                                                                                                                                                                                                                                                                                                                                                                                                                                                                                                                                                                                                                                                                                                                                                       | Derbyshire                                                                                                                                                                 |  |  |
| 300        | 29.0                                         | 25.8                                                                                                                                                                                                                                                                                                                                                                                                                                                                                                                                                                                                                                                                                                                                                                                                                                                                                                                                                                                                                                                                                                                                                                                                                                                                                                                                                                                                                                                                                                                                                                                                                                                                                                                                                                                                                                                                                                                                                                                                                                                                                           | 28.9                                                                                                                                                                       |  |  |
| 365        | 35.2                                         | 37.4                                                                                                                                                                                                                                                                                                                                                                                                                                                                                                                                                                                                                                                                                                                                                                                                                                                                                                                                                                                                                                                                                                                                                                                                                                                                                                                                                                                                                                                                                                                                                                                                                                                                                                                                                                                                                                                                                                                                                                                                                                                                                           | 37.7                                                                                                                                                                       |  |  |
| 174        | 16.8                                         | 16.6                                                                                                                                                                                                                                                                                                                                                                                                                                                                                                                                                                                                                                                                                                                                                                                                                                                                                                                                                                                                                                                                                                                                                                                                                                                                                                                                                                                                                                                                                                                                                                                                                                                                                                                                                                                                                                                                                                                                                                                                                                                                                           | 15.7                                                                                                                                                                       |  |  |
| 197        | 19.0                                         | 20.1                                                                                                                                                                                                                                                                                                                                                                                                                                                                                                                                                                                                                                                                                                                                                                                                                                                                                                                                                                                                                                                                                                                                                                                                                                                                                                                                                                                                                                                                                                                                                                                                                                                                                                                                                                                                                                                                                                                                                                                                                                                                                           | 17.7                                                                                                                                                                       |  |  |
|            | Number of<br>households<br>300<br>365<br>174 | Number of households         % of the second of the se | Number of households         % of total households           300         29.0         25.8           365         35.2         37.4           174         16.8         16.6 |  |  |