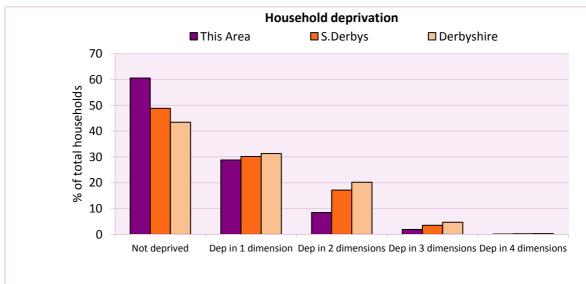

| Household deprivation         | Number of  | % of total households |          |            |
|-------------------------------|------------|-----------------------|----------|------------|
| (Census classification)       | households | This Area             | S.Derbys | Derbyshire |
| Not deprived in any dimension | 628        | 60.6                  | 48.9     | 43.5       |
| Deprived in one dimension     | 299        | 28.9                  | 30.2     | 31.3       |
| Deprived in 2 dimensions      | 88         | 8.5                   | 17.2     | 20.2       |
| Deprived in 3 dimensions      | 20         | 1.9                   | 3.5      | 4.7        |
| Deprived in 4 dimensions      | 1          | 0.1                   | 0.2      | 0.3        |