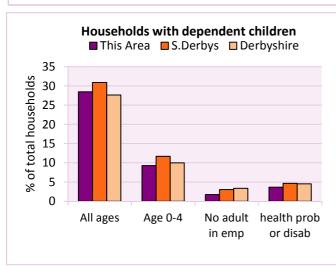

## Dependent children

| Households with dependent children                                                                          | Number of  | %         | of total households | 5          |
|-------------------------------------------------------------------------------------------------------------|------------|-----------|---------------------|------------|
|                                                                                                             | households | This Area | S.Derbys            | Derbyshire |
| Households with dependent children: All ages                                                                | 295        | 28.5      | 30.9                | 27.6       |
| Households with dependent children: Age 0-4                                                                 | 96         | 9.3       | 11.7                | 10.0       |
| Households with dependent children and no adult in employment                                               | 18         | 1.7       | 3.0                 | 3.4        |
| Households with one person in household with long-term health problem or disability with dependent children | 38         | 3.7       | 4.6                 | 4.5        |