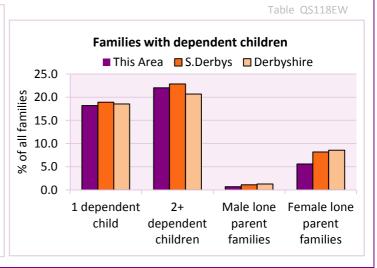

Table KS106EW

| Families with dependent children  Number of families  This Asse |            |
|-----------------------------------------------------------------|------------|
|                                                                 |            |
| This Area S.Derbys                                              | Derbyshire |
| Families with 1 dependent child 133 18.2 18.9                   | 18.5       |
| Families with 2 or more dependent children 161 22.0 22.8        | 20.7       |
| Male lone parent families 5 0.7 1.1                             | 1.3        |
| Female lone parent families 41 5.6 8.2                          | 8.6        |